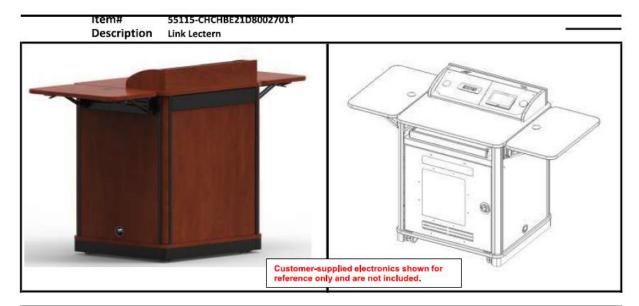

# Link Lectern – Rectangular – Wild Cherry

|                                                   | tem #: 55115-CHCHBE21D8002701T                | Phantom Product   | Ref Item #: 55115-CHCHBE21D8002701T                                                                                                                                                                                                                                                                                                                                                                                                                                                                                                                                                                                                                                                                                                                                                                                                                                                                                                                                                                                                                                                                                                                                                                                                                                                                                                                                                                                                                                                                                                                                                                                                                                                                                                                                                                                                                                                                                                                                                                                                                                                                                            |
|---------------------------------------------------|-----------------------------------------------|-------------------|--------------------------------------------------------------------------------------------------------------------------------------------------------------------------------------------------------------------------------------------------------------------------------------------------------------------------------------------------------------------------------------------------------------------------------------------------------------------------------------------------------------------------------------------------------------------------------------------------------------------------------------------------------------------------------------------------------------------------------------------------------------------------------------------------------------------------------------------------------------------------------------------------------------------------------------------------------------------------------------------------------------------------------------------------------------------------------------------------------------------------------------------------------------------------------------------------------------------------------------------------------------------------------------------------------------------------------------------------------------------------------------------------------------------------------------------------------------------------------------------------------------------------------------------------------------------------------------------------------------------------------------------------------------------------------------------------------------------------------------------------------------------------------------------------------------------------------------------------------------------------------------------------------------------------------------------------------------------------------------------------------------------------------------------------------------------------------------------------------------------------------|
| Descri                                            | ption: Link Lectern                           |                   |                                                                                                                                                                                                                                                                                                                                                                                                                                                                                                                                                                                                                                                                                                                                                                                                                                                                                                                                                                                                                                                                                                                                                                                                                                                                                                                                                                                                                                                                                                                                                                                                                                                                                                                                                                                                                                                                                                                                                                                                                                                                                                                                |
| Laminate                                          | CH - Wild Cherry                              |                   |                                                                                                                                                                                                                                                                                                                                                                                                                                                                                                                                                                                                                                                                                                                                                                                                                                                                                                                                                                                                                                                                                                                                                                                                                                                                                                                                                                                                                                                                                                                                                                                                                                                                                                                                                                                                                                                                                                                                                                                                                                                                                                                                |
| Edgeband                                          | CH - Wild Cherry                              |                   | Contraction of the                                                                                                                                                                                                                                                                                                                                                                                                                                                                                                                                                                                                                                                                                                                                                                                                                                                                                                                                                                                                                                                                                                                                                                                                                                                                                                                                                                                                                                                                                                                                                                                                                                                                                                                                                                                                                                                                                                                                                                                                                                                                                                             |
| Metal Finish                                      |                                               |                   | and the second                                                                                                                                                                                                                                                                                                                                                                                                                                                                                                                                                                                                                                                                                                                                                                                                                                                                                                                                                                                                                                                                                                                                                                                                                                                                                                                                                                                                                                                                                                                                                                                                                                                                                                                                                                                                                                                                                                                                                                                                               |
| ectern Style/OB Cutouts                           | E2 - 41" OB-Power Module (Split)              |                   | and the second sec                                                                                                                                                                                                                                             |
| Instructor Door                                   | 1-Yes                                         |                   | The Colored and the second                                                                                                                                                                                                                                                                                                                                                                                                                                                                                                                                                                                                                                                                                                                                                                                                                                                                                                                                                                                                                                                                                                                                                                                                                                                                                                                                                                                                                                                                                                                                                                                                                                                                                                                                                                                                                                                                                                                                                                                                                                                                                                     |
| Flip-up Shelf                                     | D - 2 Flip up Shelves (Not Factory Installed) |                   | and the second division of the second divisio |
| Rack Options                                      | 8 - 15 RU Slide-in Rack Cube                  |                   |                                                                                                                                                                                                                                                                                                                                                                                                                                                                                                                                                                                                                                                                                                                                                                                                                                                                                                                                                                                                                                                                                                                                                                                                                                                                                                                                                                                                                                                                                                                                                                                                                                                                                                                                                                                                                                                                                                                                                                                                                                                                                                                                |
| Base                                              | 00 - NONE                                     |                   |                                                                                                                                                                                                                                                                                                                                                                                                                                                                                                                                                                                                                                                                                                                                                                                                                                                                                                                                                                                                                                                                                                                                                                                                                                                                                                                                                                                                                                                                                                                                                                                                                                                                                                                                                                                                                                                                                                                                                                                                                                                                                                                                |
| Side Panels                                       | 2-Matching Laminate                           |                   |                                                                                                                                                                                                                                                                                                                                                                                                                                                                                                                                                                                                                                                                                                                                                                                                                                                                                                                                                                                                                                                                                                                                                                                                                                                                                                                                                                                                                                                                                                                                                                                                                                                                                                                                                                                                                                                                                                                                                                                                                                                                                                                                |
| Upper Storage Space                               | 7 - Keyboard Tray                             |                   |                                                                                                                                                                                                                                                                                                                                                                                                                                                                                                                                                                                                                                                                                                                                                                                                                                                                                                                                                                                                                                                                                                                                                                                                                                                                                                                                                                                                                                                                                                                                                                                                                                                                                                                                                                                                                                                                                                                                                                                                                                                                                                                                |
| Logo Panel                                        | 0-NONE                                        |                   |                                                                                                                                                                                                                                                                                                                                                                                                                                                                                                                                                                                                                                                                                                                                                                                                                                                                                                                                                                                                                                                                                                                                                                                                                                                                                                                                                                                                                                                                                                                                                                                                                                                                                                                                                                                                                                                                                                                                                                                                                                                                                                                                |
| Installed Power Equip.                            | 1 - Power Module Black                        |                   |                                                                                                                                                                                                                                                                                                                                                                                                                                                                                                                                                                                                                                                                                                                                                                                                                                                                                                                                                                                                                                                                                                                                                                                                                                                                                                                                                                                                                                                                                                                                                                                                                                                                                                                                                                                                                                                                                                                                                                                                                                                                                                                                |
| tom/Additional Cutouts                            | T - OB-CUSTOM Cutout (Split) Extron TLP       | Pro 725M- NO RWM2 | Conceptual Drawing                                                                                                                                                                                                                                                                                                                                                                                                                                                                                                                                                                                                                                                                                                                                                                                                                                                                                                                                                                                                                                                                                                                                                                                                                                                                                                                                                                                                                                                                                                                                                                                                                                                                                                                                                                                                                                                                                                                                                                                                                                                                                                             |
|                                                   | Logo n/a                                      |                   |                                                                                                                                                                                                                                                                                                                                                                                                                                                                                                                                                                                                                                                                                                                                                                                                                                                                                                                                                                                                                                                                                                                                                                                                                                                                                                                                                                                                                                                                                                                                                                                                                                                                                                                                                                                                                                                                                                                                                                                                                                                                                                                                |
| <mark>iginal Artwork</mark><br>All Logo Printed F | Backer Panels are Printed in                  |                   |                                                                                                                                                                                                                                                                                                                                                                                                                                                                                                                                                                                                                                                                                                                                                                                                                                                                                                                                                                                                                                                                                                                                                                                                                                                                                                                                                                                                                                                                                                                                                                                                                                                                                                                                                                                                                                                                                                                                                                                                                                                                                                                                |
|                                                   | olors may Vary - PMS Color                    |                   |                                                                                                                                                                                                                                                                                                                                                                                                                                                                                                                                                                                                                                                                                                                                                                                                                                                                                                                                                                                                                                                                                                                                                                                                                                                                                                                                                                                                                                                                                                                                                                                                                                                                                                                                                                                                                                                                                                                                                                                                                                                                                                                                |