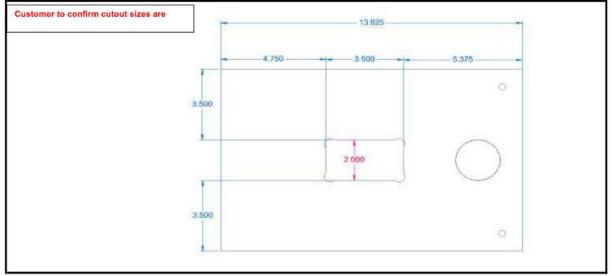

# Link Lectern – Rectangular – Wild Cherry

|                                                   | tem #: 55115-CHCHBE21D8002701T                | Phantom Product   | Ref Item #: 55115-CHCHBE21D8002701T                                                                                                                                                                                                                                                                                                                                                                                                                                                                                                                                                                                                                                                                                                                                                                                                                                                                                                                                                                                                                                                                                                                                                                                                                                                                                                                                                                                                                                                                                                                                                                                                                                                                                                                                                                                                                                                                                                                                                                                                                                                                                            |
|---------------------------------------------------|-----------------------------------------------|-------------------|--------------------------------------------------------------------------------------------------------------------------------------------------------------------------------------------------------------------------------------------------------------------------------------------------------------------------------------------------------------------------------------------------------------------------------------------------------------------------------------------------------------------------------------------------------------------------------------------------------------------------------------------------------------------------------------------------------------------------------------------------------------------------------------------------------------------------------------------------------------------------------------------------------------------------------------------------------------------------------------------------------------------------------------------------------------------------------------------------------------------------------------------------------------------------------------------------------------------------------------------------------------------------------------------------------------------------------------------------------------------------------------------------------------------------------------------------------------------------------------------------------------------------------------------------------------------------------------------------------------------------------------------------------------------------------------------------------------------------------------------------------------------------------------------------------------------------------------------------------------------------------------------------------------------------------------------------------------------------------------------------------------------------------------------------------------------------------------------------------------------------------|
| Descri                                            | ption: Link Lectern                           |                   |                                                                                                                                                                                                                                                                                                                                                                                                                                                                                                                                                                                                                                                                                                                                                                                                                                                                                                                                                                                                                                                                                                                                                                                                                                                                                                                                                                                                                                                                                                                                                                                                                                                                                                                                                                                                                                                                                                                                                                                                                                                                                                                                |
| Laminate                                          | CH - Wild Cherry                              |                   |                                                                                                                                                                                                                                                                                                                                                                                                                                                                                                                                                                                                                                                                                                                                                                                                                                                                                                                                                                                                                                                                                                                                                                                                                                                                                                                                                                                                                                                                                                                                                                                                                                                                                                                                                                                                                                                                                                                                                                                                                                                                                                                                |
| Edgeband                                          | CH - Wild Cherry                              |                   | Contraction of the                                                                                                                                                                                                                                                                                                                                                                                                                                                                                                                                                                                                                                                                                                                                                                                                                                                                                                                                                                                                                                                                                                                                                                                                                                                                                                                                                                                                                                                                                                                                                                                                                                                                                                                                                                                                                                                                                                                                                                                                                                                                                                             |
| Metal Finish                                      |                                               |                   | and the second                                                                                                                                                                                                                                                                                                                                                                                                                                                                                                                                                                                                                                                                                                                                                                                                                                                                                                                                                                                                                                                                                                                                                                                                                                                                                                                                                                                                                                                                                                                                                                                                                                                                                                                                                                                                                                                                                                                                                                                                               |
| ectern Style/OB Cutouts                           | E2 - 41" OB-Power Module (Split)              |                   | and the second sec                                                                                                                                                                                                                                             |
| Instructor Door                                   | 1-Yes                                         |                   | The Colored and the second                                                                                                                                                                                                                                                                                                                                                                                                                                                                                                                                                                                                                                                                                                                                                                                                                                                                                                                                                                                                                                                                                                                                                                                                                                                                                                                                                                                                                                                                                                                                                                                                                                                                                                                                                                                                                                                                                                                                                                                                                                                                                                     |
| Flip-up Shelf                                     | D - 2 Flip up Shelves (Not Factory Installed) |                   | and the second division of the second divisio |
| Rack Options                                      | 8 - 15 RU Slide-in Rack Cube                  |                   |                                                                                                                                                                                                                                                                                                                                                                                                                                                                                                                                                                                                                                                                                                                                                                                                                                                                                                                                                                                                                                                                                                                                                                                                                                                                                                                                                                                                                                                                                                                                                                                                                                                                                                                                                                                                                                                                                                                                                                                                                                                                                                                                |
| Base                                              | 00 - NONE                                     |                   |                                                                                                                                                                                                                                                                                                                                                                                                                                                                                                                                                                                                                                                                                                                                                                                                                                                                                                                                                                                                                                                                                                                                                                                                                                                                                                                                                                                                                                                                                                                                                                                                                                                                                                                                                                                                                                                                                                                                                                                                                                                                                                                                |
| Side Panels                                       | 2-Matching Laminate                           |                   |                                                                                                                                                                                                                                                                                                                                                                                                                                                                                                                                                                                                                                                                                                                                                                                                                                                                                                                                                                                                                                                                                                                                                                                                                                                                                                                                                                                                                                                                                                                                                                                                                                                                                                                                                                                                                                                                                                                                                                                                                                                                                                                                |
| Upper Storage Space                               | 7 - Keyboard Tray                             |                   |                                                                                                                                                                                                                                                                                                                                                                                                                                                                                                                                                                                                                                                                                                                                                                                                                                                                                                                                                                                                                                                                                                                                                                                                                                                                                                                                                                                                                                                                                                                                                                                                                                                                                                                                                                                                                                                                                                                                                                                                                                                                                                                                |
| Logo Panel                                        | 0-NONE                                        |                   |                                                                                                                                                                                                                                                                                                                                                                                                                                                                                                                                                                                                                                                                                                                                                                                                                                                                                                                                                                                                                                                                                                                                                                                                                                                                                                                                                                                                                                                                                                                                                                                                                                                                                                                                                                                                                                                                                                                                                                                                                                                                                                                                |
| Installed Power Equip.                            | 1 - Power Module Black                        |                   |                                                                                                                                                                                                                                                                                                                                                                                                                                                                                                                                                                                                                                                                                                                                                                                                                                                                                                                                                                                                                                                                                                                                                                                                                                                                                                                                                                                                                                                                                                                                                                                                                                                                                                                                                                                                                                                                                                                                                                                                                                                                                                                                |
| tom/Additional Cutouts                            | T - OB-CUSTOM Cutout (Split) Extron TLP       | Pro 725M- NO RWM2 | Conceptual Drawing                                                                                                                                                                                                                                                                                                                                                                                                                                                                                                                                                                                                                                                                                                                                                                                                                                                                                                                                                                                                                                                                                                                                                                                                                                                                                                                                                                                                                                                                                                                                                                                                                                                                                                                                                                                                                                                                                                                                                                                                                                                                                                             |
|                                                   | Logo n/a                                      |                   |                                                                                                                                                                                                                                                                                                                                                                                                                                                                                                                                                                                                                                                                                                                                                                                                                                                                                                                                                                                                                                                                                                                                                                                                                                                                                                                                                                                                                                                                                                                                                                                                                                                                                                                                                                                                                                                                                                                                                                                                                                                                                                                                |
| <mark>iginal Artwork</mark><br>All Logo Printed F | Backer Panels are Printed in                  |                   |                                                                                                                                                                                                                                                                                                                                                                                                                                                                                                                                                                                                                                                                                                                                                                                                                                                                                                                                                                                                                                                                                                                                                                                                                                                                                                                                                                                                                                                                                                                                                                                                                                                                                                                                                                                                                                                                                                                                                                                                                                                                                                                                |
|                                                   | olors may Vary - PMS Color                    |                   |                                                                                                                                                                                                                                                                                                                                                                                                                                                                                                                                                                                                                                                                                                                                                                                                                                                                                                                                                                                                                                                                                                                                                                                                                                                                                                                                                                                                                                                                                                                                                                                                                                                                                                                                                                                                                                                                                                                                                                                                                                                                                                                                |

1) TLP Pro 725M & Power module in OB- no specific placement requested as long as grommets do not need to be removed