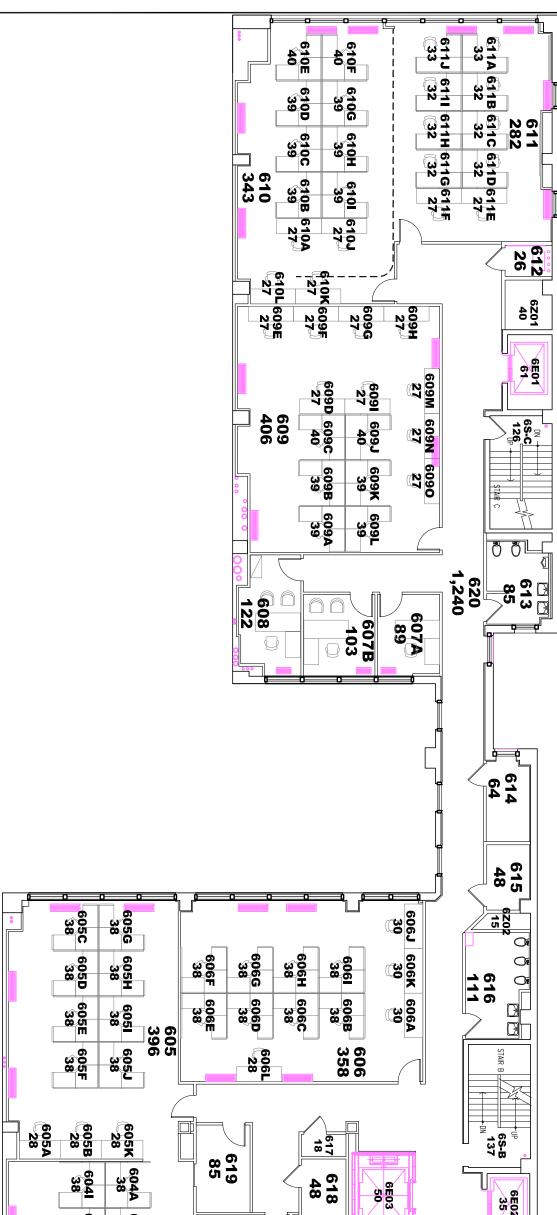

#### Classroom 604

- 1 x Epson Brightlink Pro 1485Fi projector
- 1 x Chief WM220AUS mount
- 1 x Panasonic PT-VMZ60U
- 1 x Chief SYSAUW
- 1 x Dalite 88147F Recessed Screen
- 1 x Custom Lectern
- 1 x 24" Touch Screen Monitor
- 1 x DaLite Idea 25940T w/full length marker, matte finish

#### Classroom 605

- 1 x Epson Brightlink Pro 1485Fi projector
- 1 x Chief WM220AUS mount
- 1 x Panasonic PT-VMZ60U
- 1 x Chief SYSAUW
- 1 x Dalite 88147F Recessed Screen
- 1 x Custom Lectern
- 1 x 24" Touch Screen Monitor
- 1 x DaLite Idea 25940T w/full length marker, matte finish

#### Classroom 606

- 1 x Epson Brightlink Pro 1485Fi projector
- 1 x Chief WM220AUS mount
- 1 x Panasonic PT-VMZ60U
- 1 x Chief SYSAUW
- 1 x Dalite 88147F Recessed Screen
- 1 x Custom Lectern
- 1 x 24" Touch Screen Monitor
- 1 x DaLite Idea 25940T w/full length marker, matte finish

#### Classroom 609

- 1 x Epson Brightlink Pro 1485Fi projector
- 1 x Chief WM220AUS mount
- 1 x Panasonic PT-VMZ60U
- 1 x Chief SYSAUW
- 1 x Dalite 88147F Recessed Screen
- 1 x Custom Lectern
- 1 x 24" Touch Screen Monitor
- 1 x DaLite Idea 25940T w/full length marker, matte finish

#### Classroom 610

- 1 x Epson Brightlink Pro 1485Fi projector
- 1 x Chief WM220AUS mount
- 1 x Panasonic PT-VMZ60U
- 1 x Chief SYSAUW
- 1 x Dalite 88147F Recessed Screen
- 1 x Custom Lectern
- 1 x 24" Touch Screen Monitor
- 1 x DaLite Idea 25940T w/full length marker, matte finish

#### Classroom 611

- 1 x Epson Brightlink Pro 1485Fi projector
- 1 x Chief WM220AUS mount
- 1 x Panasonic PT-VMZ60U
- 1 x Chief SYSAUW
- 1 x Dalite 88147F Recessed Screen
- 1 x Custom Lectern
- 1 x 24" Touch Screen Monitor
- 1 x DaLite Idea 25940T w/full length marker, matte finish