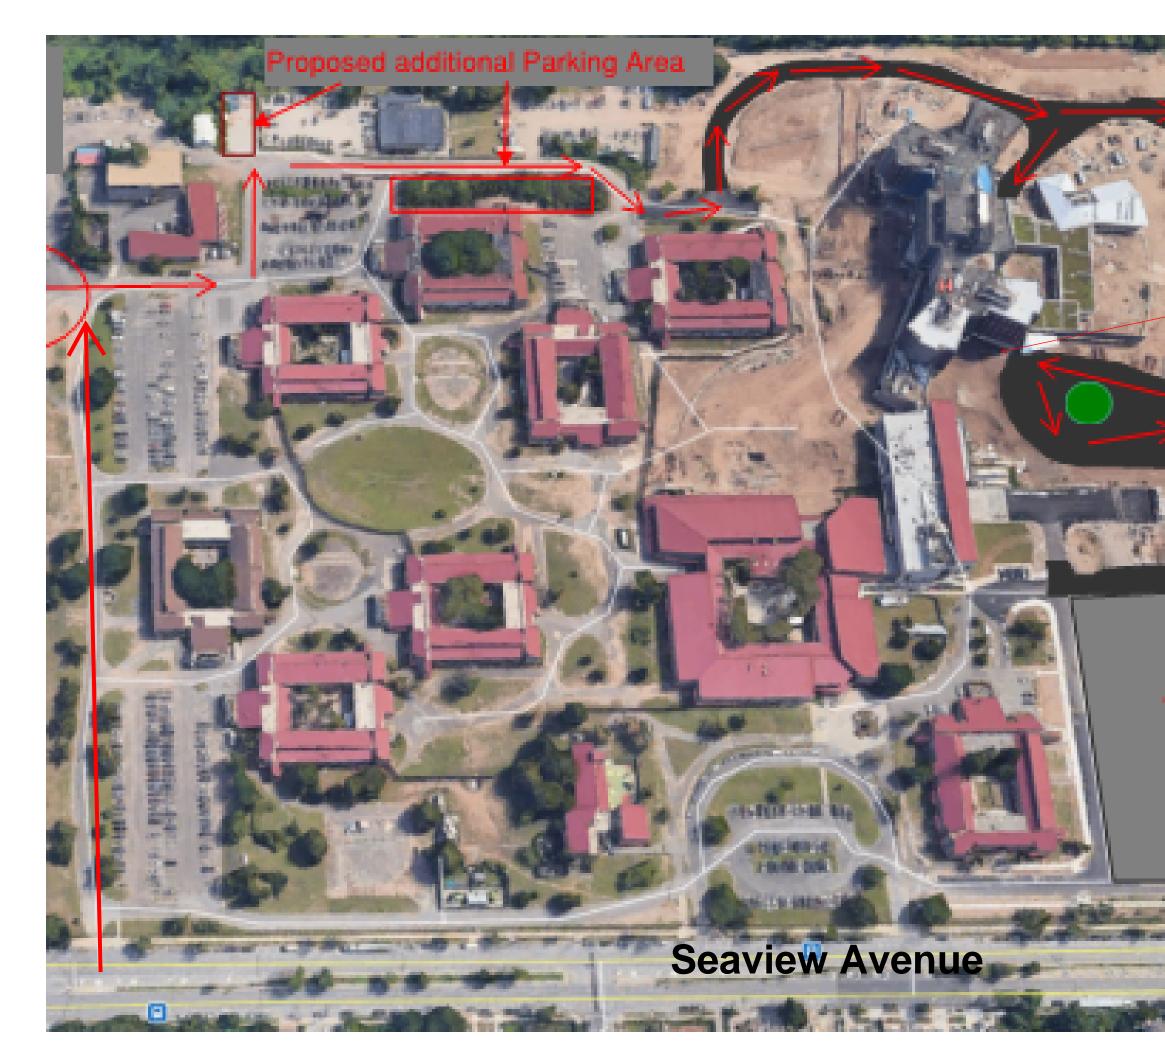

The bidders are instructed to meet at the New Residents Building (NRB) AKA Building 18 main entrance. See attached for location of the NRB:

All other terms and conditions of the original Invitation for Bids or Request for Proposals shall remain the same. This notice shall be signed and attached to the Invitation for Bids and shall form a part of your bid.

Revised 7-13

Main Entrance for the New Residents Building -Building 18

100