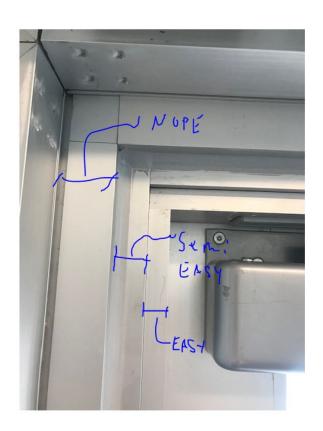

## **DELIVERY INFORMATION:**

At time of delivery the stops from the three doors at the Admissions Entrance will need to be removed to allow for a 40" clear path. This is the required clearance for the specified product. If this path is not wide enough, it appears to be feasible to remove an additional piece of the door jamb. Once inside the building, the equipment will follow the path as shown in the attached drawings. The clinic corridor door and x-ray room entrance doors will be replaced with 42" wide doors prior to delivery along with the other construction modifications for lead shielding required for the room. This information should be confirmed at the scheduled site visit.

**Admissions Doors:** 