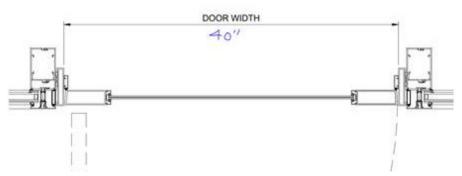

## **DELIVERY INFORMATION:**

At time of delivery the stops from the three doors at the Admissions Entrance will need to be removed to allow for a 40" clear path. This is the required clearance for the specified product. If this path is not wide enough, it appears to be feasible to remove an additional piece of the door jamb. Once inside the building, the equipment will follow the path as shown in the attached drawings. The clinic corridor door and x-ray room entrance doors will be replaced with 42" wide doors prior to delivery along with the other construction modifications for lead shielding required for the room. This information should be confirmed at the scheduled site visit.