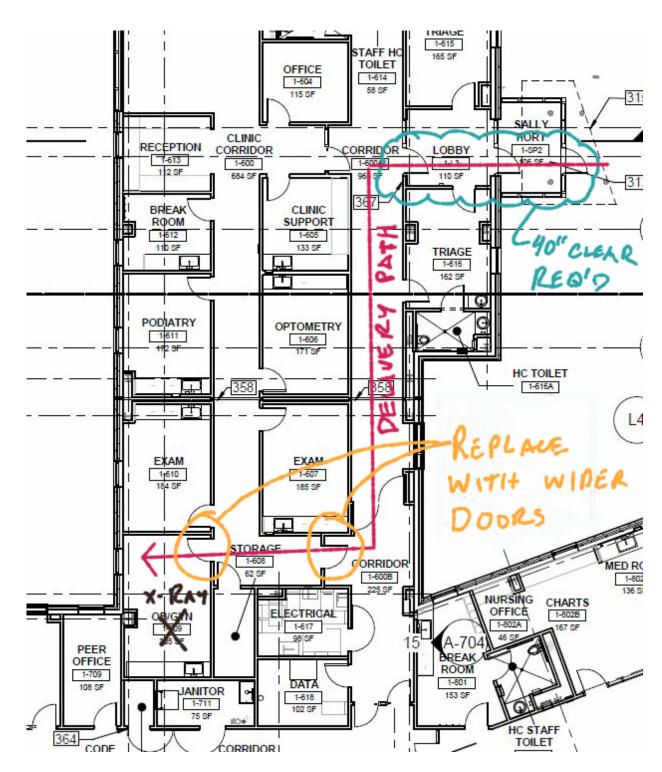

## **DELIVERY INFORMATION:**

At time of delivery the stops from the three doors at the Admissions Entrance will need to be removed to allow for a 40" clear path. This is the required clearance for the specified product. If this path is not wide enough, it appears to be feasible to remove an additional piece of the door jamb. Once inside the building, the equipment will follow the path as shown in the attached drawings. The clinic corridor door and x-ray room entrance doors will be replaced with 42" wide doors prior to delivery along with the other construction modifications for lead shielding required for the room. This information should be confirmed at the scheduled site visit.