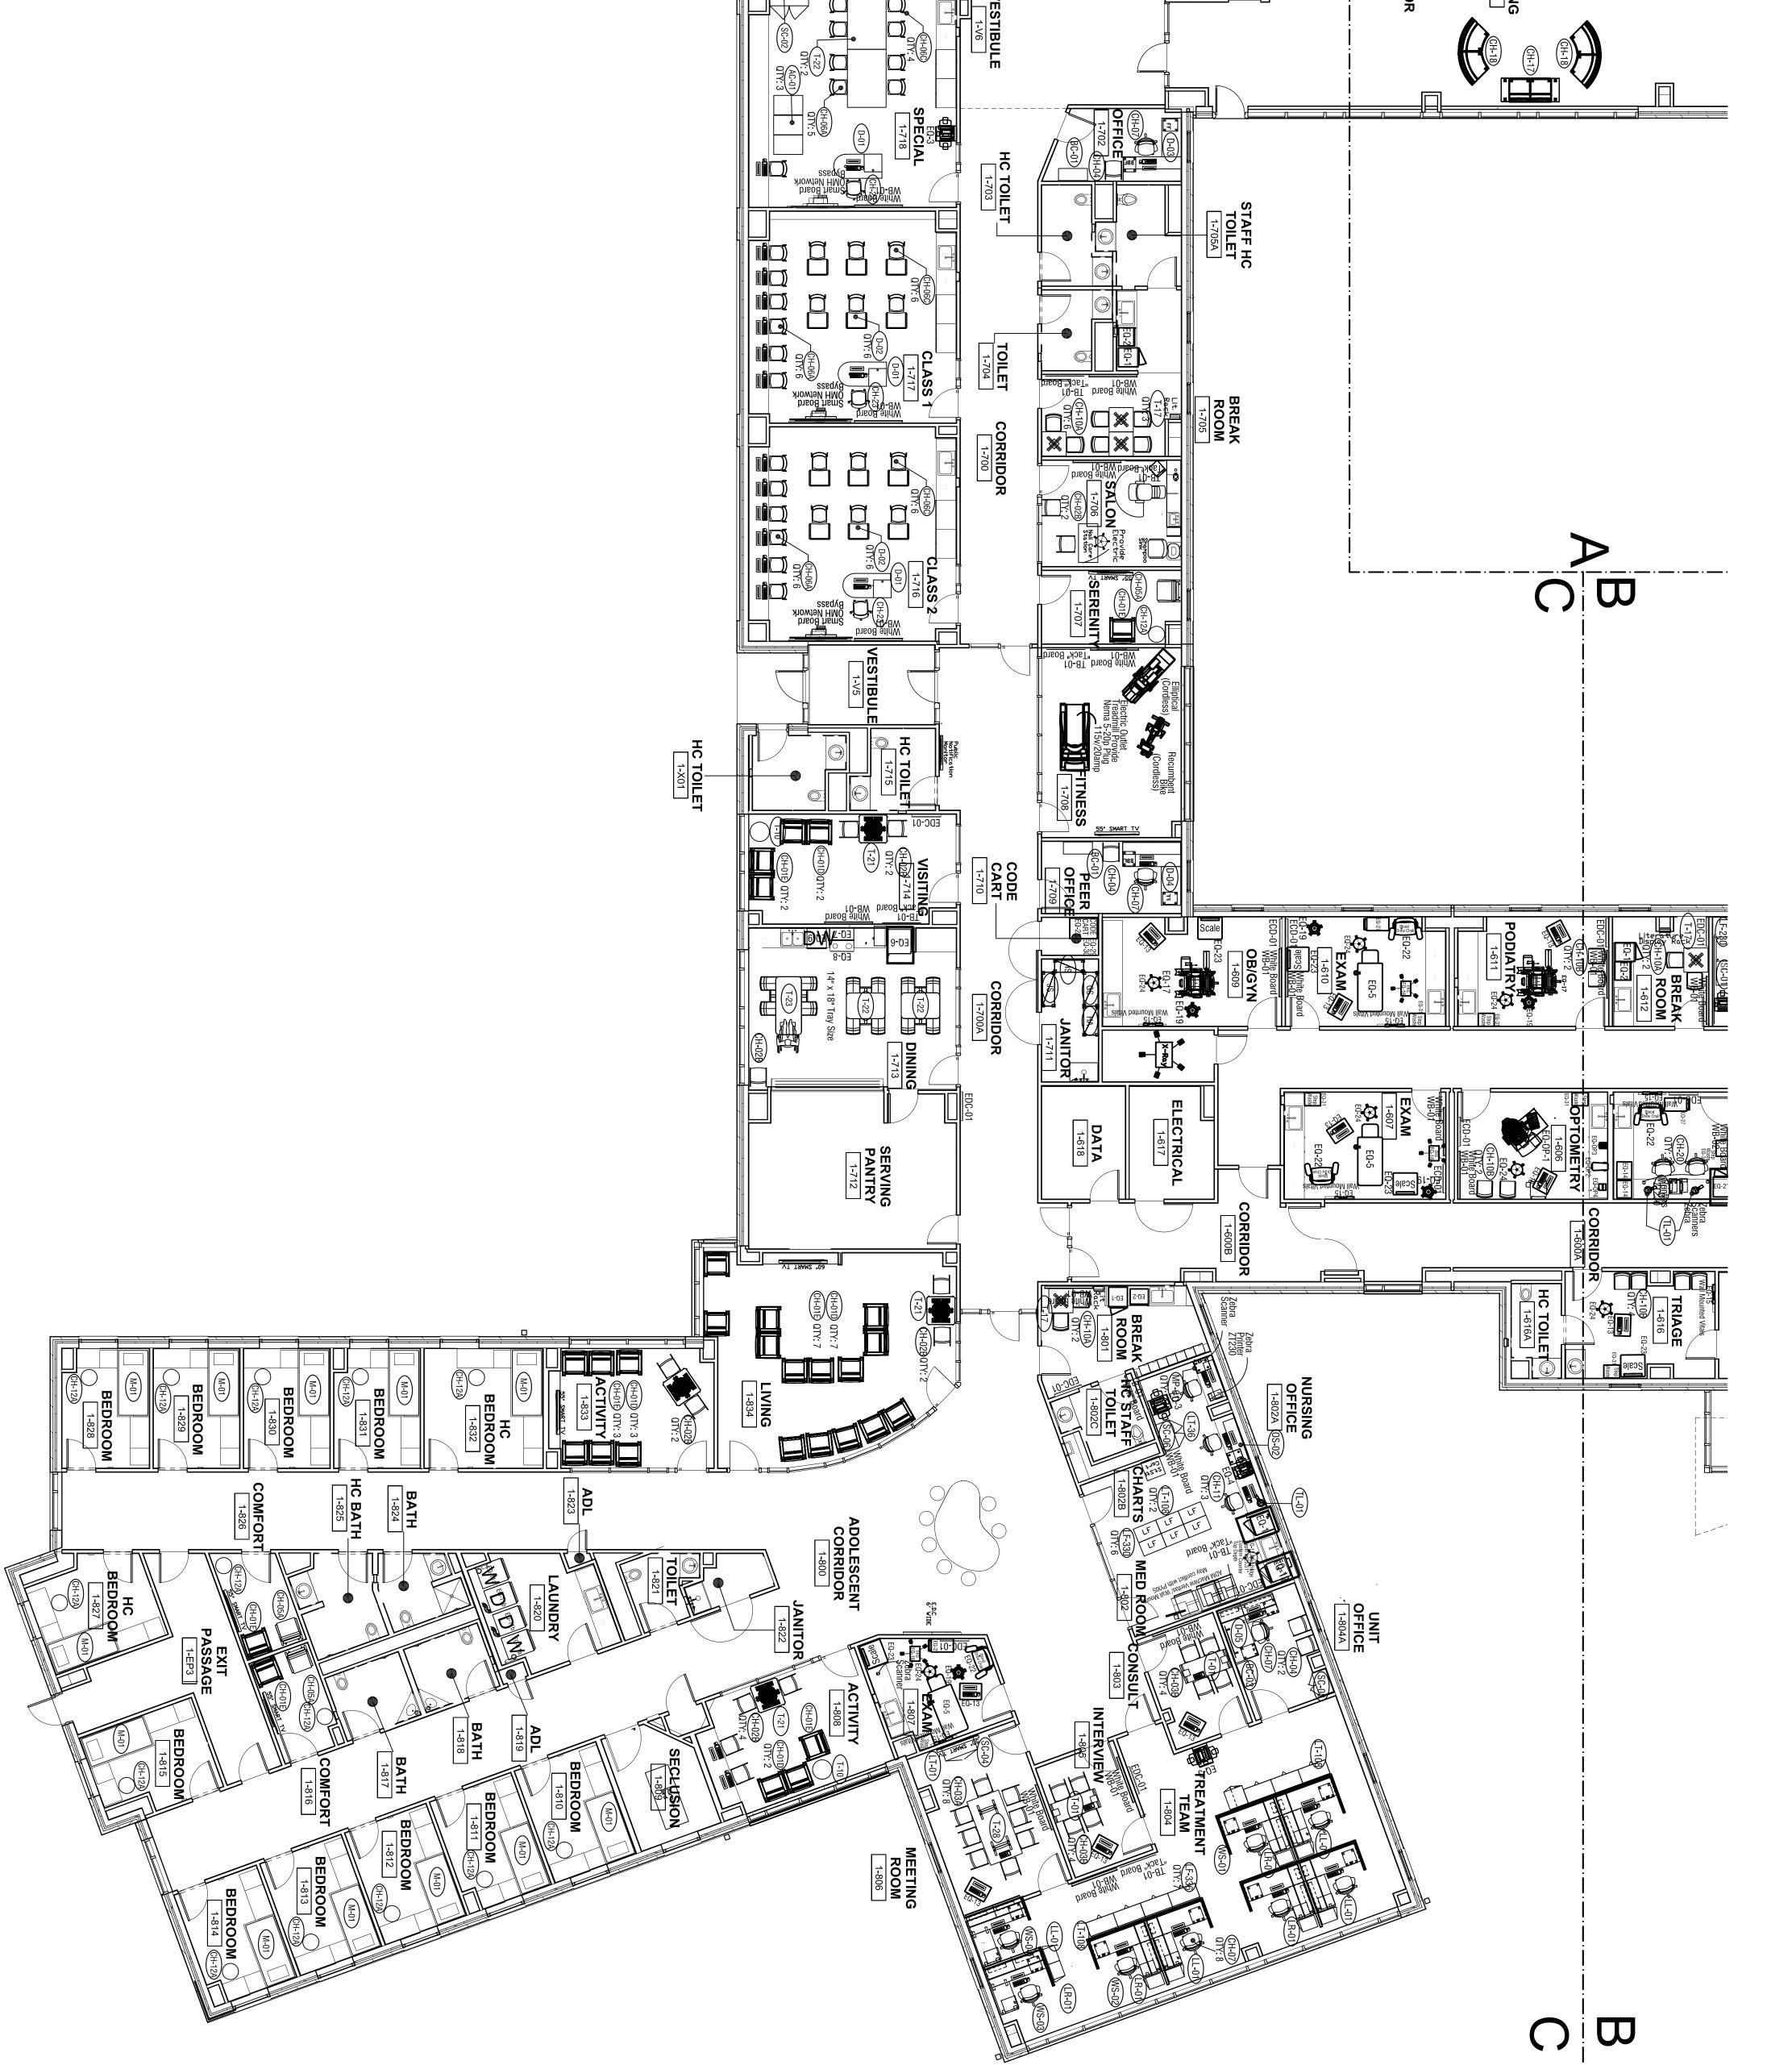

5/27/2004 3:40:53 PM File Path

8

First Floor <sup>a</sup>urniture & Equipment Plan

ISSUED FOR BID

FOR REFERENCE ONLY FF&E PACKAGE

Project Title SOUTH BEACH PC RESIDENTIAL BUILDING 777 SEAVIEW AVE. STATEN ISLAND, NY 10305

STV 225 PARK AVENUE SOUTH NEW YORK, NY 10003 212.777.4400

IV ALIER THIS DOC VE THE SEAL AFFIXE LTERATIONS, DATE / R'S SIGNATURE. CC

OPYR AND

RK

DASNY

SALL SERV **N** 

First Floor Furniture & Equipment Plan Area B Drawn By: Checked By: Date: EMF Checked By: 09.20.1