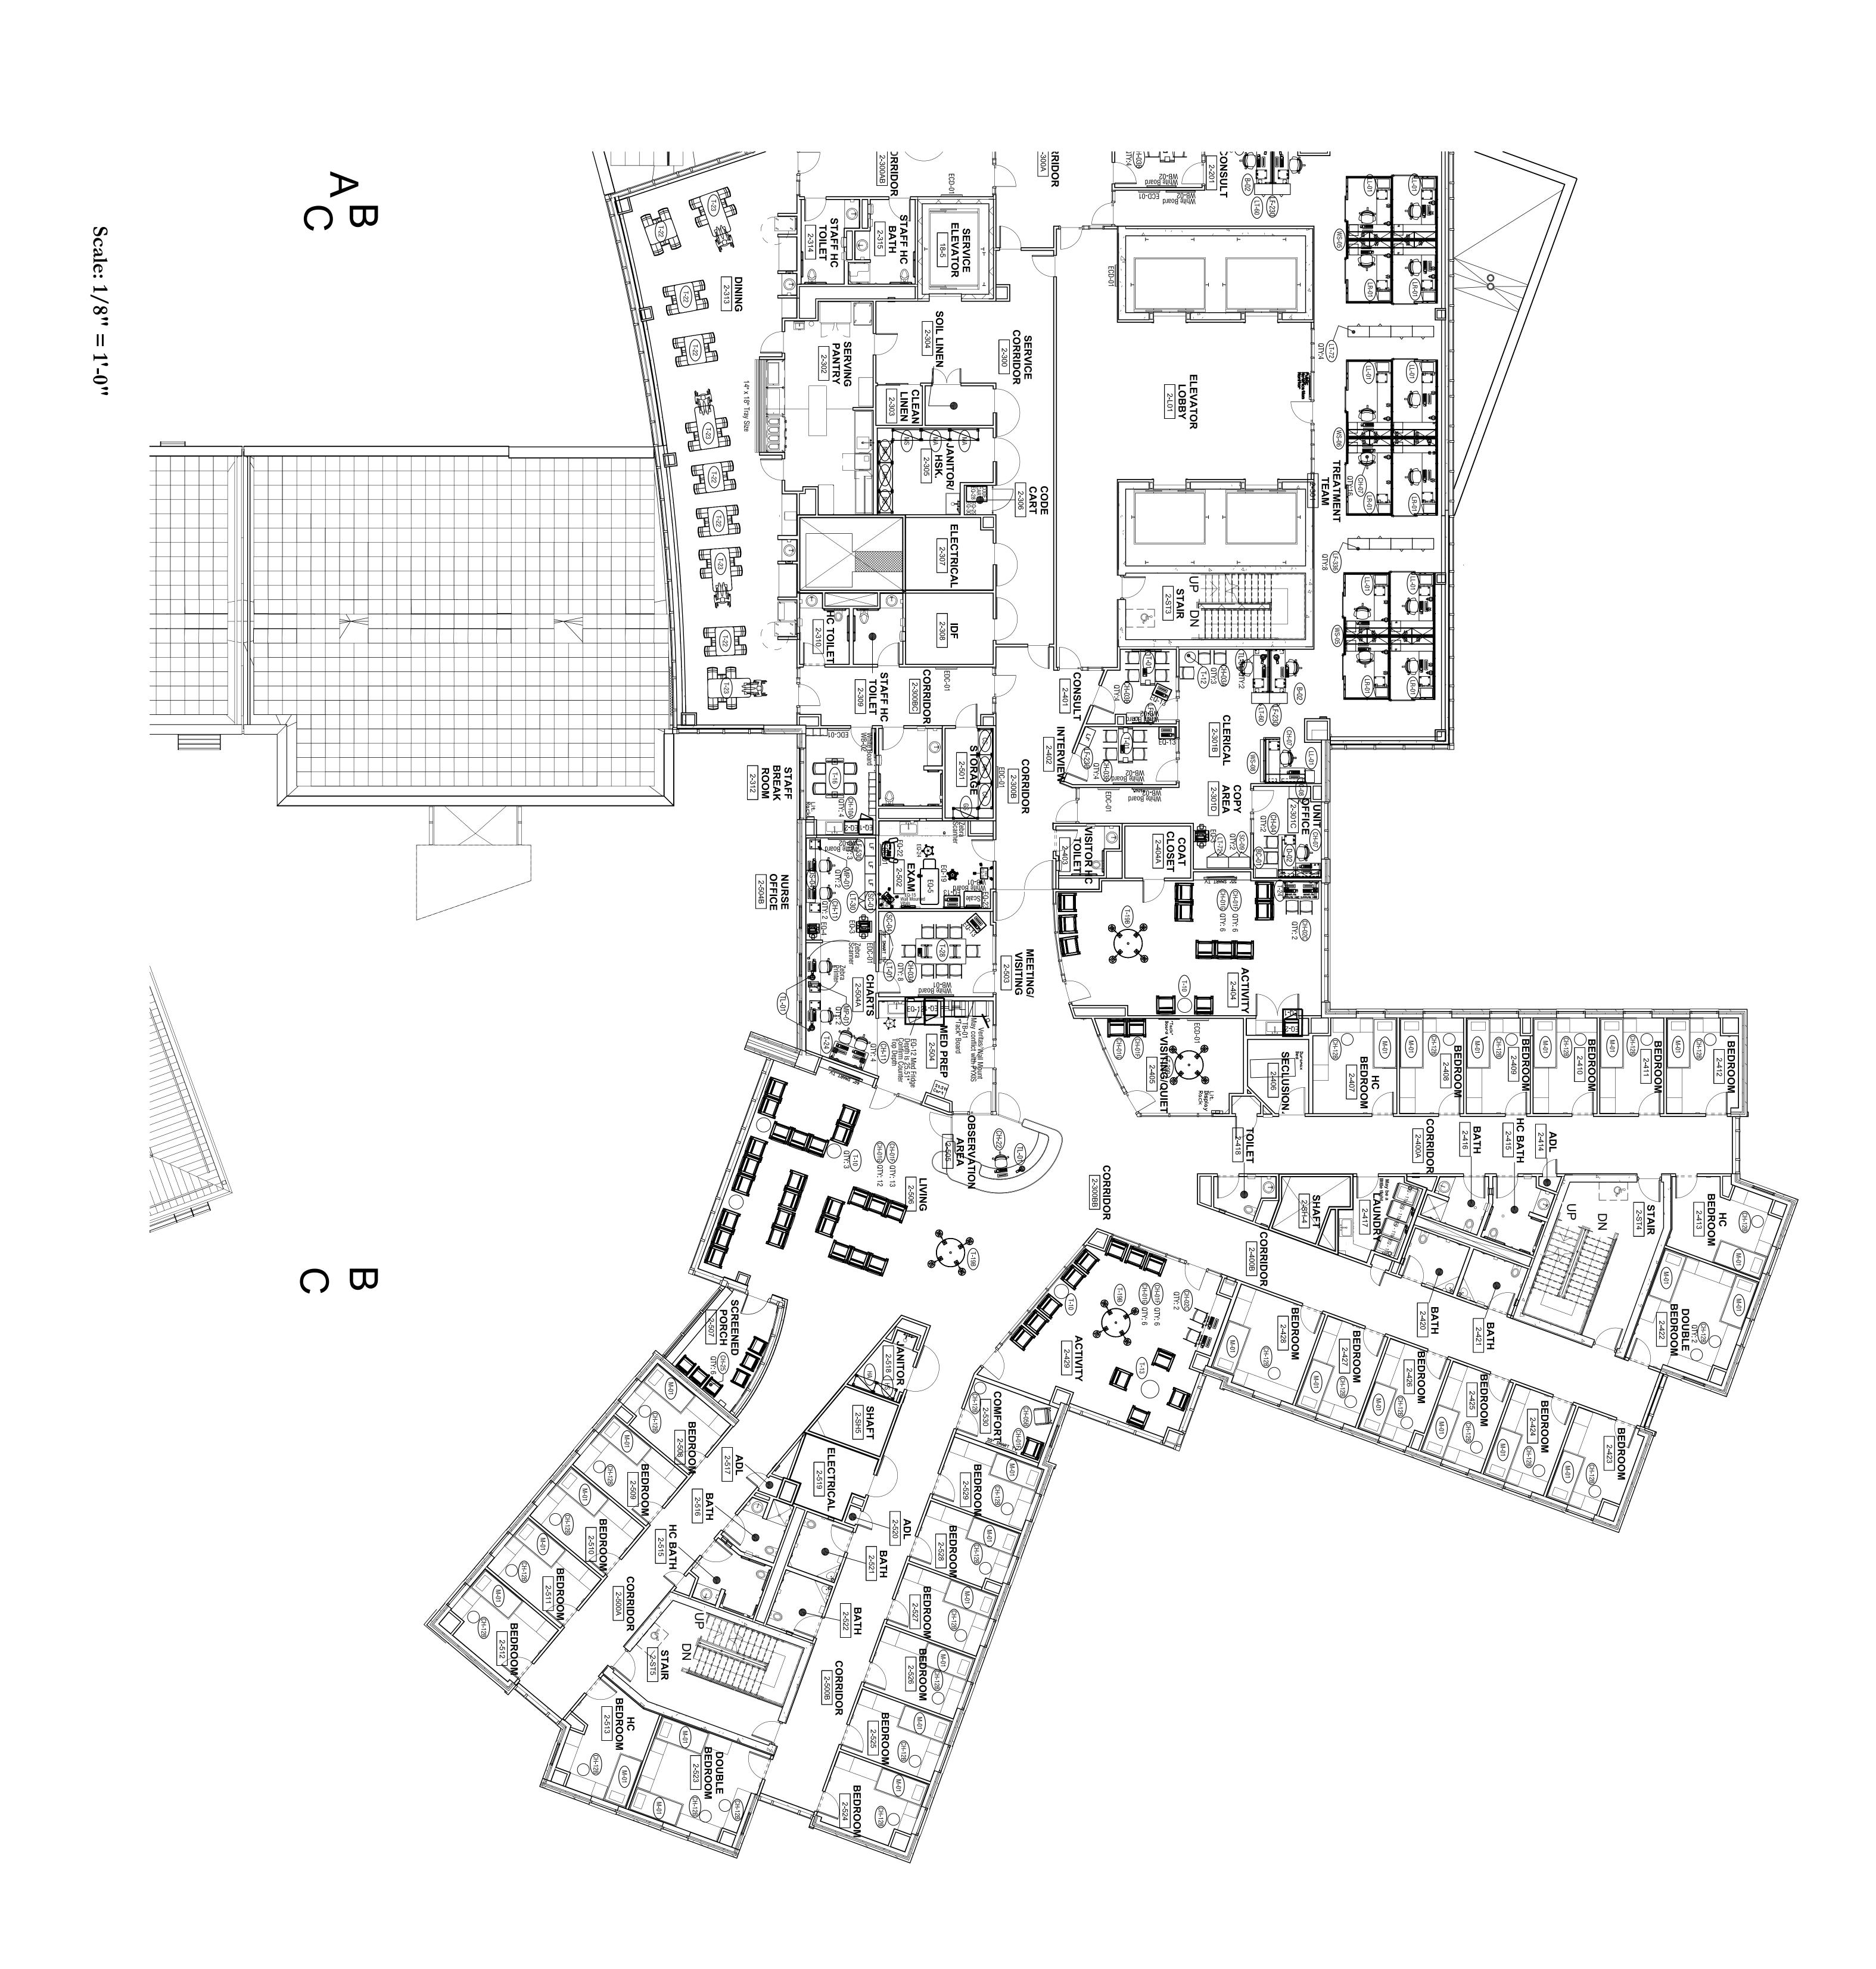

# C. Dock and Site Restrictions:

- 1. See attached floor plan from double doors connecting the new building to the existing Central Services Building (CSB) that includes the loading and path to the service elevator.
  - i. The loading dock is about 500 feet to service elevator and each floor has about a 200-foot push to its furthest point from the service elevator
  - ii. The CSB loading dock can accommodate tractor trailers
  - iii. Refer to Drawing(s) for Loading Dock details.
- 2. Vendors shall provide flagmen with vests during deliveries to direct pedestrian and vehicular traffic, as required.
- 3. Dumpsters are not available on-site. Vendors shall be responsible for daily removal of debris off site. All vendors shall be responsible for obeying all site rules and established protocol.
- 4. Installation work shall include unloading, unpacking and delivering to respective floor locations.

# D. <u>Elevator Information:</u>

<u>Service Elevator</u>
a. Cab Interior: 81" Wide x 116" Deep x 96" High
b. Doorway: 54" Wide x 84" High
c. Capacity: 7,000 LBS

At delivery, the vendor will be provided with scheduled use of the freight elevator for the area(s) where delivery will take place. Use of the freight elevator to be coordinated with Hoffman and SBPC Facility.

5/27/2004 3:40:53 PM File Path

8

First Floor <sup>a</sup>urniture & Equipment Plan

ISSUED FOR BID

FOR REFERENCE ONLY FF&E PACKAGE

Project Title SOUTH BEACH PC RESIDENTIAL BUILDING 777 SEAVIEW AVE. STATEN ISLAND, NY 10305