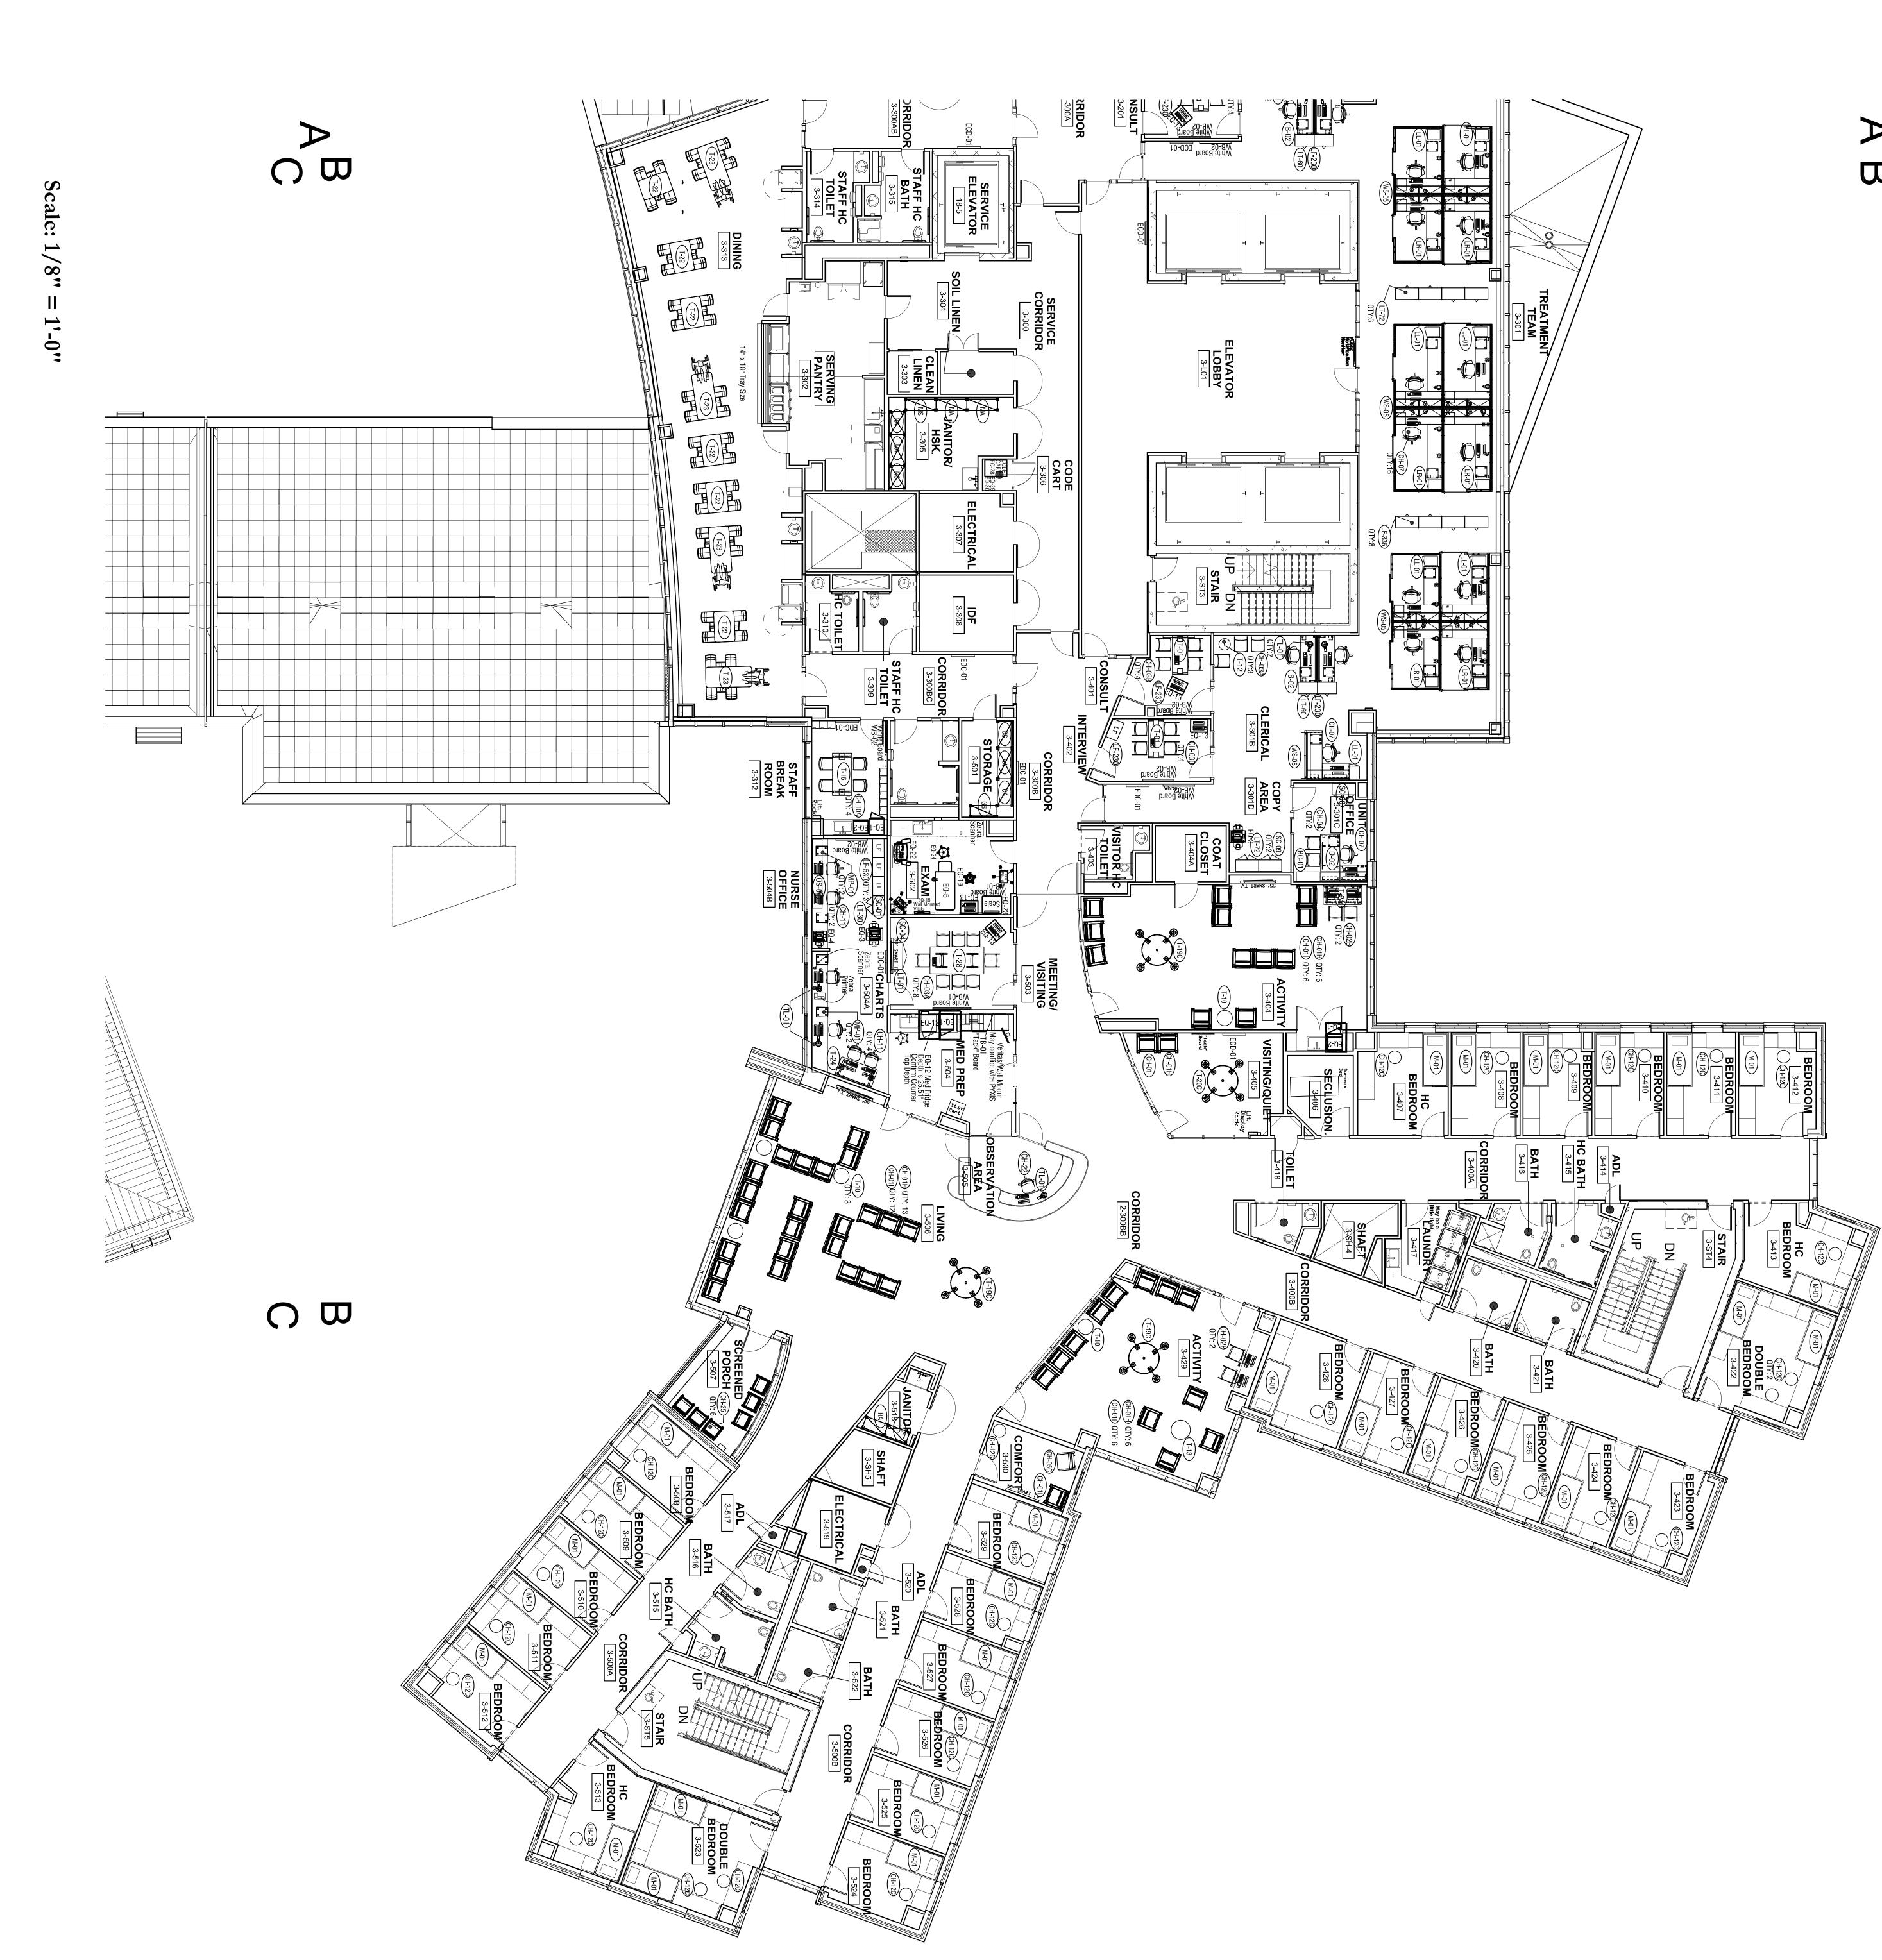

Scale: 1/8" 1'-0"

brawn By: EMF JAT

Second Floor Furniture & Equipment Plan Area B ISSUED FOR BID

FOR REFERENCE ONLY FF&E PACKAGE client NEW YORK STATE OMH OFFICE OF MENTAL HEALTH 44 HOLLAND AVENUE ALBANY, NEW YORK 12229 Project Title SOUTH BEACH PC RESIDENTIAL BUILDING RESIDENTIAL BUILDING 777 SEAVIEW AVE. STATEN ISLAND, NY 10305