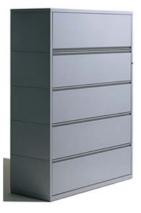

#### LF-436 Distribution Locations

| Floor | Room Number | Room Name | Quantity |
|-------|-------------|-----------|----------|
| 1     | 1-105       | Clerical  | 2        |

| South Beach PC Residential Building 318670                            |
|-----------------------------------------------------------------------|
| Meridian 5 Drawer Lateral File 30"w                                   |
| LF-530<br><b>20</b>                                                   |
| 26-3018-5F-SS-MS-T2-KA-B2-CB-9P                                       |
|                                                                       |
| Herman Miller<br>MS: Metallic Silver                                  |
| 30"w x 18"d x 68.375"h                                                |
| Herman Miller, Inc.<br>616-654-8461<br>N/A<br>p No: N/A<br>ct No: N/A |
|                                                                       |

#### **Detailed Specifications:**

NYS Contract Exp. Date:

Meridian 5 Drawer Lateral File 30"w

• 1-1/4" High Painted Metal Top with Squared Edge

N/A

- 1-1/2" Base
- (1) 13-1/8" High Flipper Door; (4) 13-1/8" High Drawers
- Counterweight
- Front to Back Filing
- Lateral file(s) within a room shall be keyed alike; each room shall be keyed differently. All storage units within a room shall be keyed alike (i.e. pedestals, overhead storage, storage cabinets, etc.)
- Standard Compressor

#### LF-530 Distribution Locations

| Floor | Room Number | Room Name    | Quantity |
|-------|-------------|--------------|----------|
| 2     | 2-205B      | Nurse Office | 2        |
| 2     | 2-504B      | Nurse Office | 3        |
| 3     | 3-205B      | Nurse Office | 2        |
| 3     | 3-504B      | Nurse Office | 3        |
| 4     | 4-205B      | Nurse Office | 2        |
| 4     | 4-504B      | Nurse Office | 3        |
| 5     | 5-205B      | Nurse Office | 2        |
| 5     | 5-504B      | Nurse Office | 3        |