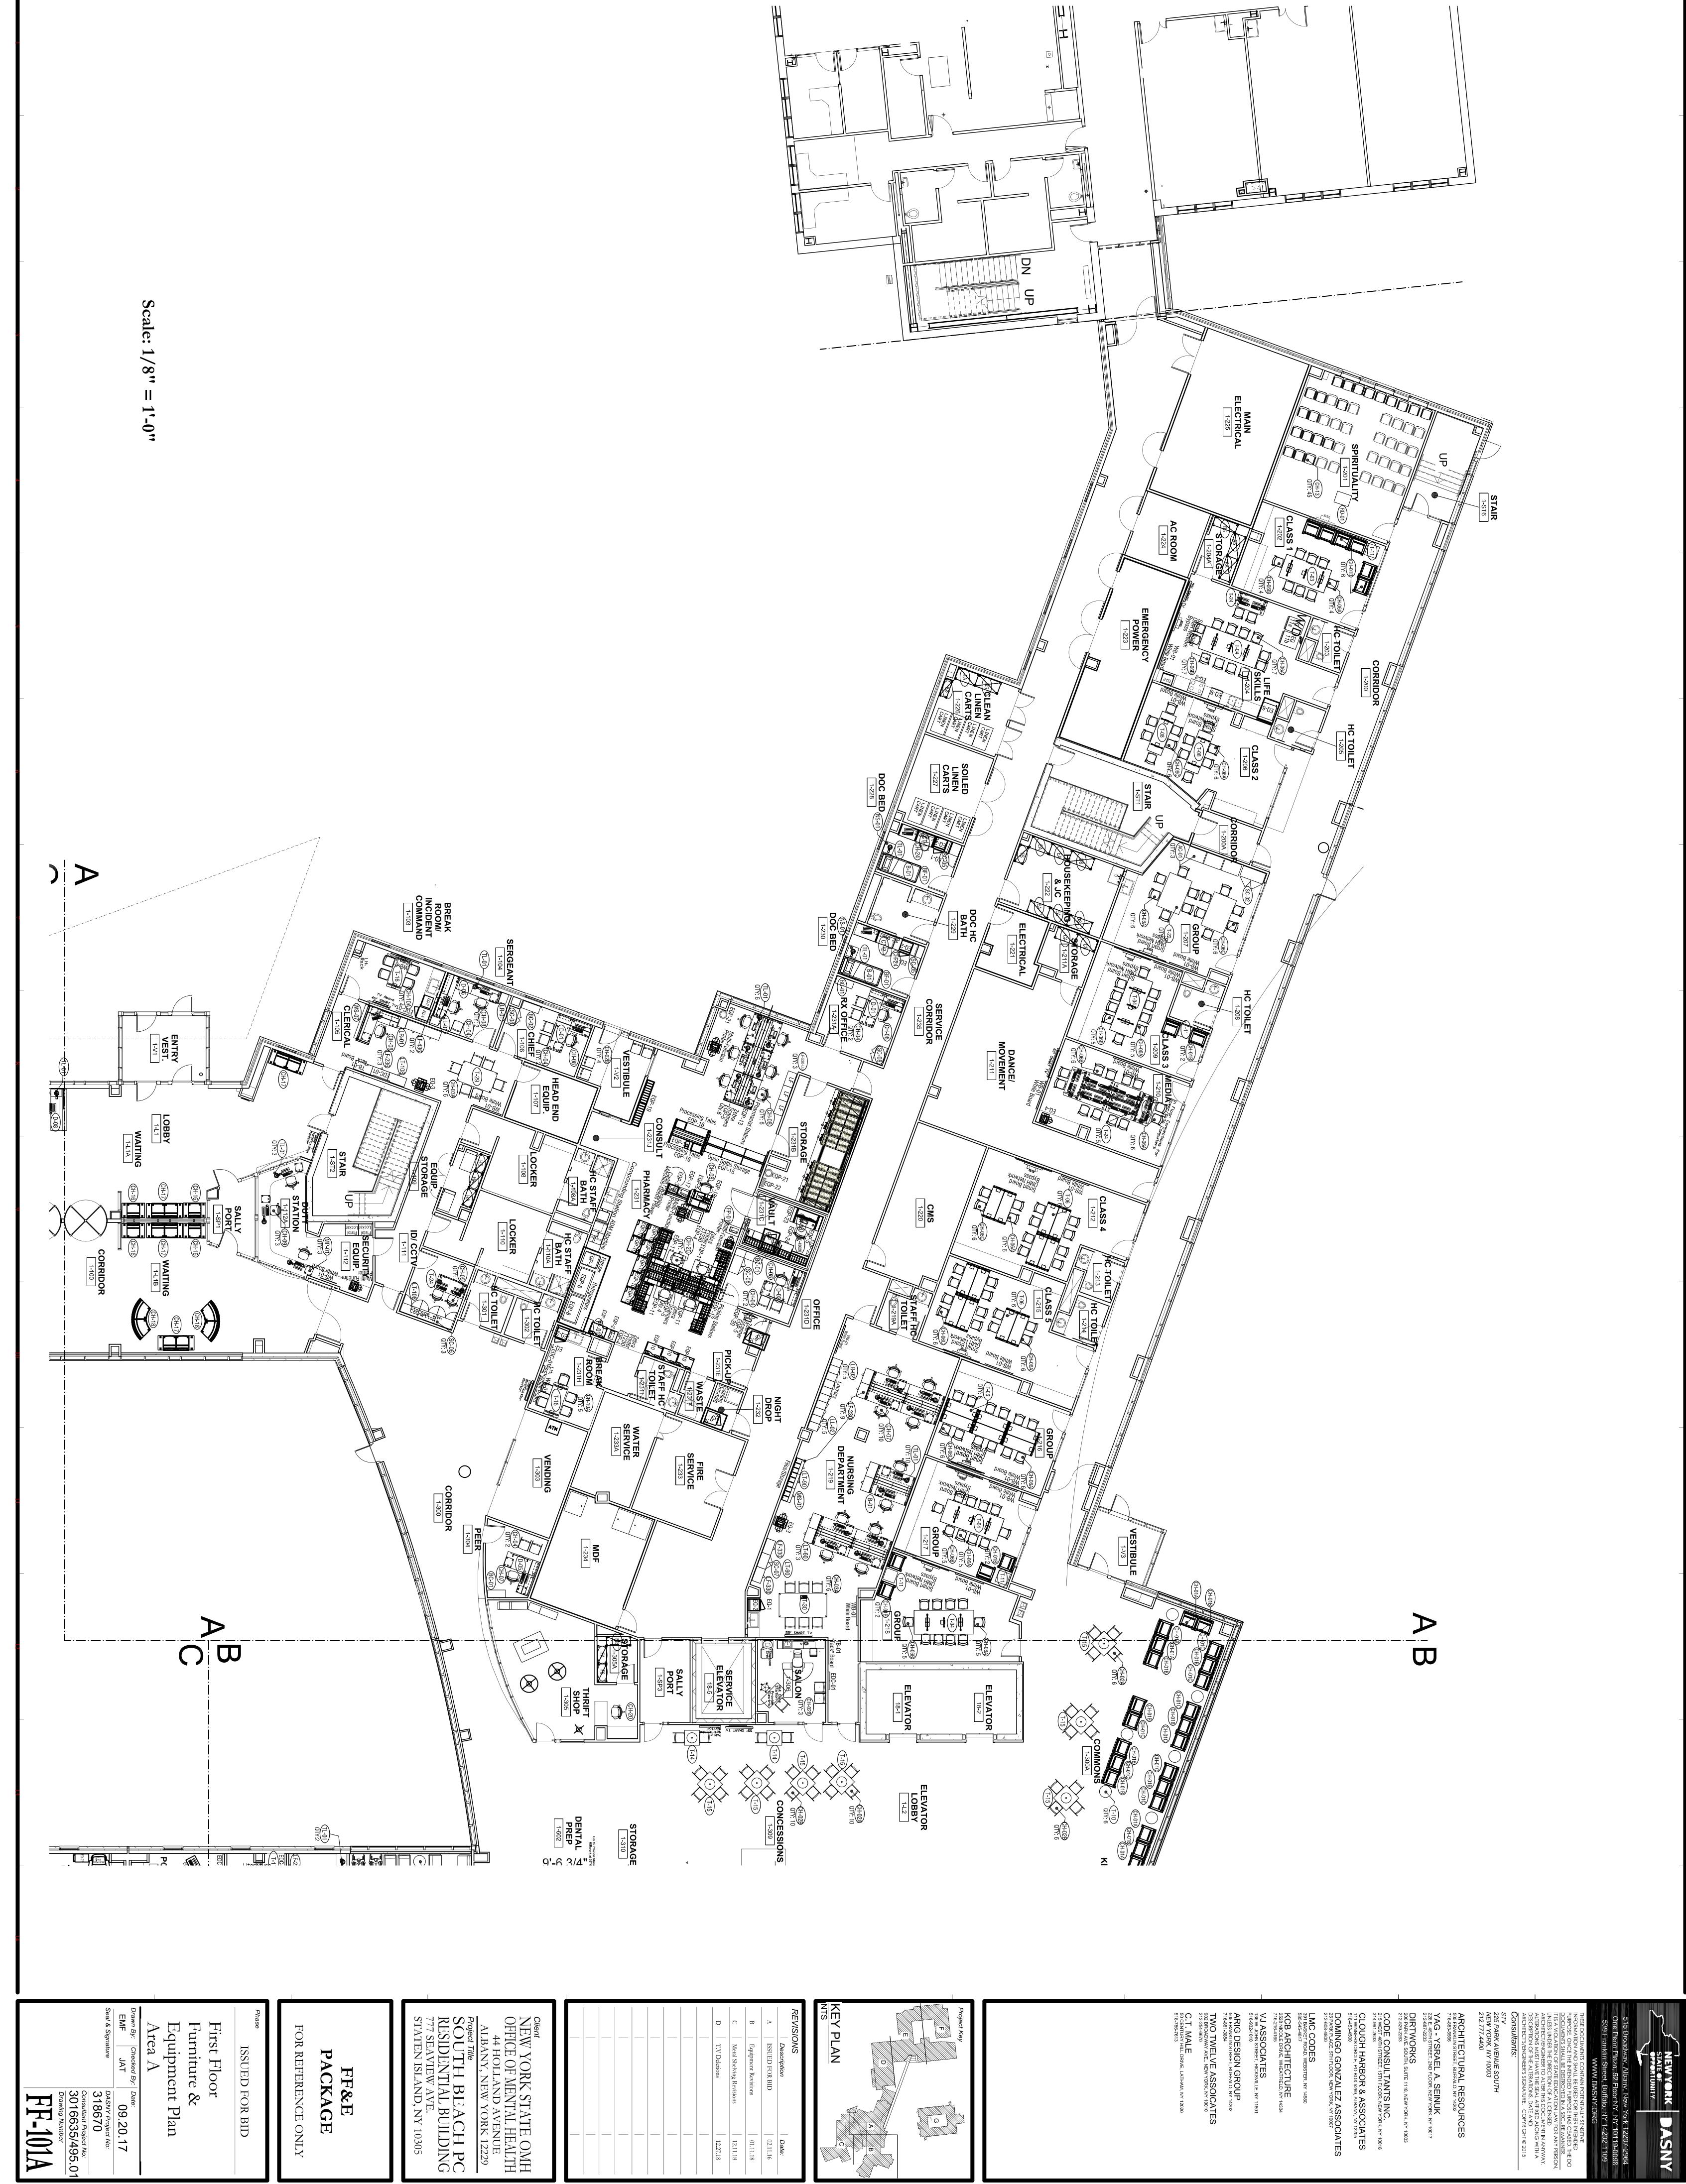

5/27/2004 3:40:53 PM File Path

8

First Floor <sup>a</sup>urniture & Equipment Plan

ISSUED FOR BID

FOR REFERENCE ONLY FF&E PACKAGE

Project Title SOUTH BEACH PC RESIDENTIAL BUILDING 777 SEAVIEW AVE. STATEN ISLAND, NY 10305

# C. Dock and Site Restrictions:

- 1. See attached floor plan from double doors connecting the new building to the existing Central Services Building (CSB) that includes the loading and path to the service elevator.
  - i. The loading dock is about 500 feet to service elevator and each floor has about a 200-foot push to its furthest point from the service elevator
  - ii. The CSB loading dock can accommodate tractor trailers
  - iii. Refer to Drawing(s) for Loading Dock details.
- 2. Vendors shall provide flagmen with vests during deliveries to direct pedestrian and vehicular traffic, as required.
- 3. Dumpsters are not available on-site. Vendors shall be responsible for daily removal of debris off site. All vendors shall be responsible for obeying all site rules and established protocol.
- 4. Installation work shall include unloading, unpacking and delivering to respective floor locations.