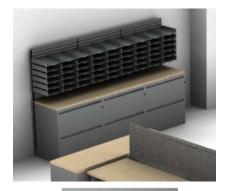

# Herman Miller Furniture Specifications

| Project:<br>Project #                                                                                                | South Beach PC Residential Building<br>318670                                                                                      |   |
|----------------------------------------------------------------------------------------------------------------------|------------------------------------------------------------------------------------------------------------------------------------|---|
| Description:                                                                                                         | Flat Panel Cart with Power Strip and Cable Manager                                                                                 |   |
| Key Number:<br>Qty.<br>Catalog Number:                                                                               | EQ-13<br>46<br>CO601.P.NNN- Flat panel cart with power strip<br>CO608.02- Cable Manager for flat panel cart                        |   |
| Manufacturer:<br>Finish:                                                                                             | Herman Miller<br>Standard Finishes<br>Laminate: Cloud Surf<br>Base: polished aluminum<br>CPU Holder: black<br>Cable Manager: black | Δ |
| Dimensions:                                                                                                          | 22"w x 21"d x 29"- 47"h                                                                                                            |   |
| Source Name:<br>Phone Number:<br>NYS Vendor ID No:<br>NYS Contract Group<br>NYS Vendor Contra<br>NYS Contract Exp. I | ct No: N/A                                                                                                                         |   |

#### **Detailed Specifications:**

Flat Panel Cart with Power Strip and Cable Manager

- Height adjustable from 29"h to 47"h
- Holds a flat panel monitor arm and includes a 10"-wide column-mounted CPU holder with straps
- Holds a maximum of 30 pounds
- Includes a swivel mouse tray
- Shipped fully assembled