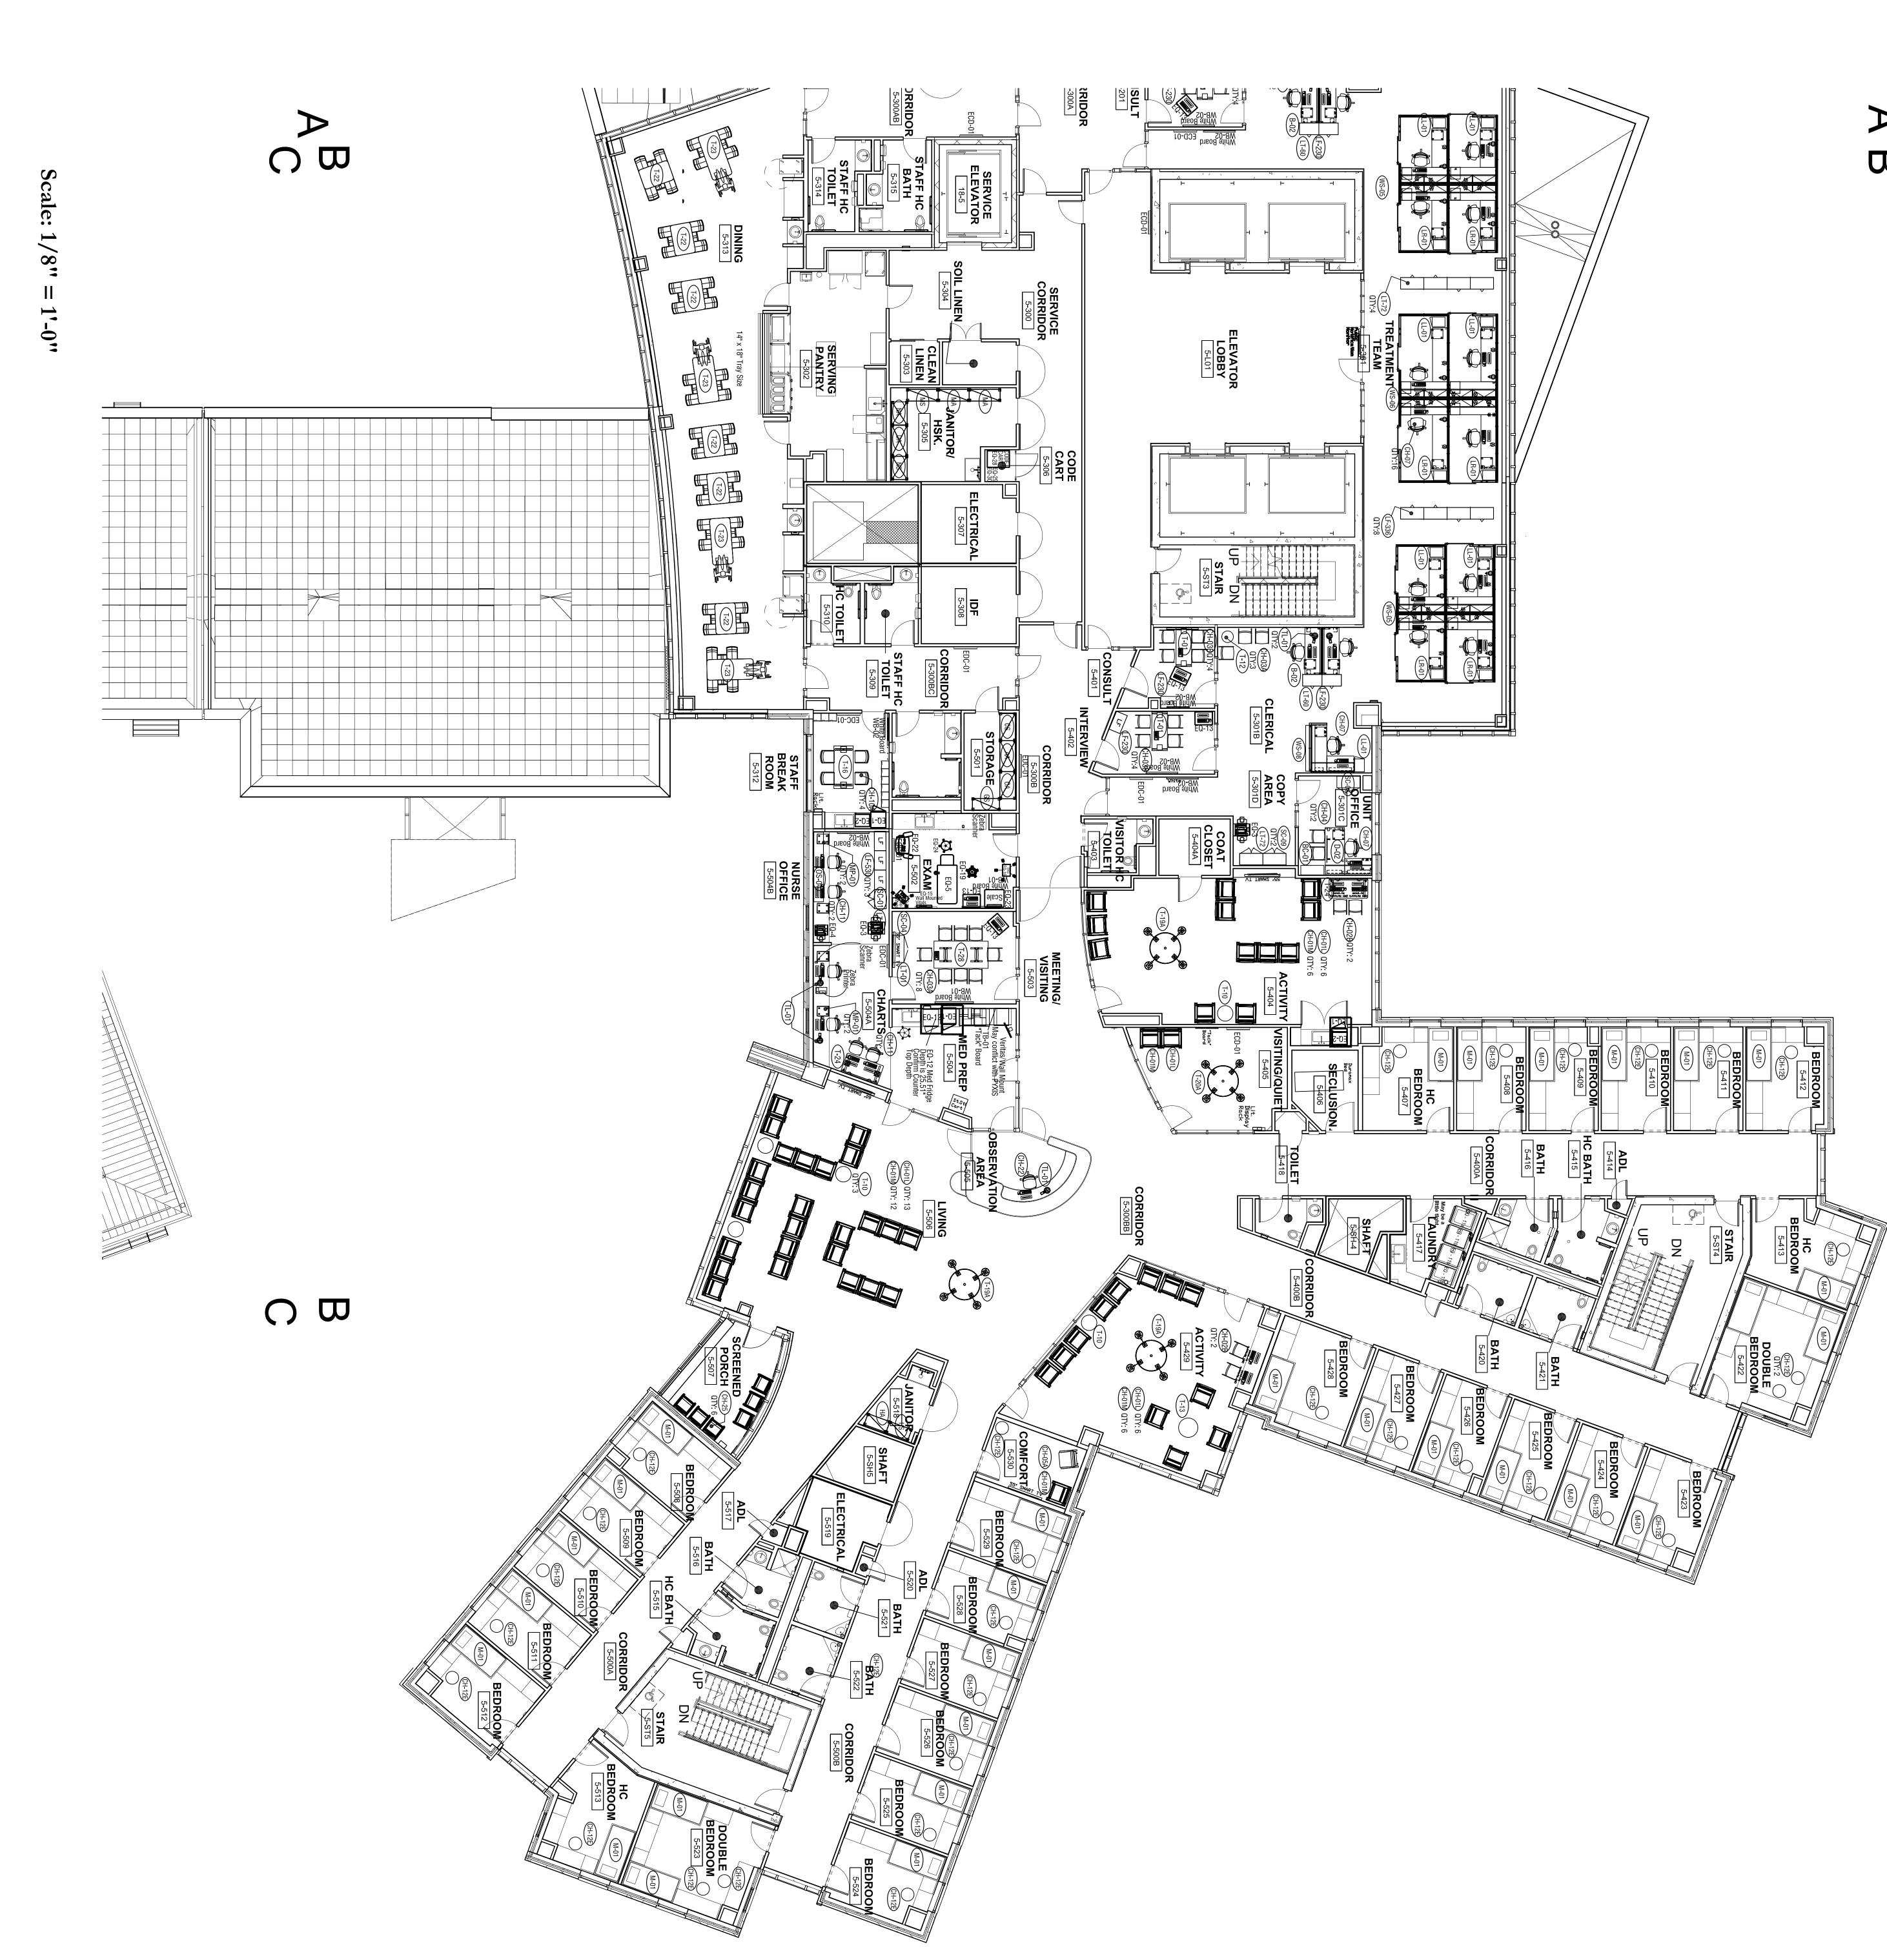

# C. Dock and Site Restrictions:

- 1. See attached floor plan from double doors connecting the new building to the existing Central Services Building (CSB) that includes the loading and path to the service elevator.
  - i. The loading dock is about 500 feet to service elevator and each floor has about a 200-foot push to its furthest point from the service elevator
  - ii. The CSB loading dock can accommodate tractor trailers
  - iii. Refer to Drawing(s) for Loading Dock details.
- 2. Vendors shall provide flagmen with vests during deliveries to direct pedestrian and vehicular traffic, as required.
- 3. Dumpsters are not available on-site. Vendors shall be responsible for daily removal of debris off site. All vendors shall be responsible for obeying all site rules and established protocol.
- 4. Installation work shall include unloading, unpacking and delivering to respective floor locations.

# D. <u>Elevator Information:</u>

<u>Service Elevator</u>
a. Cab Interior: 81" Wide x 116" Deep x 96" High
b. Doorway: 54" Wide x 84" High
c. Capacity: 7,000 LBS

At delivery, the vendor will be provided with scheduled use of the freight elevator for the area(s) where delivery will take place. Use of the freight elevator to be coordinated with Hoffman and SBPC Facility.