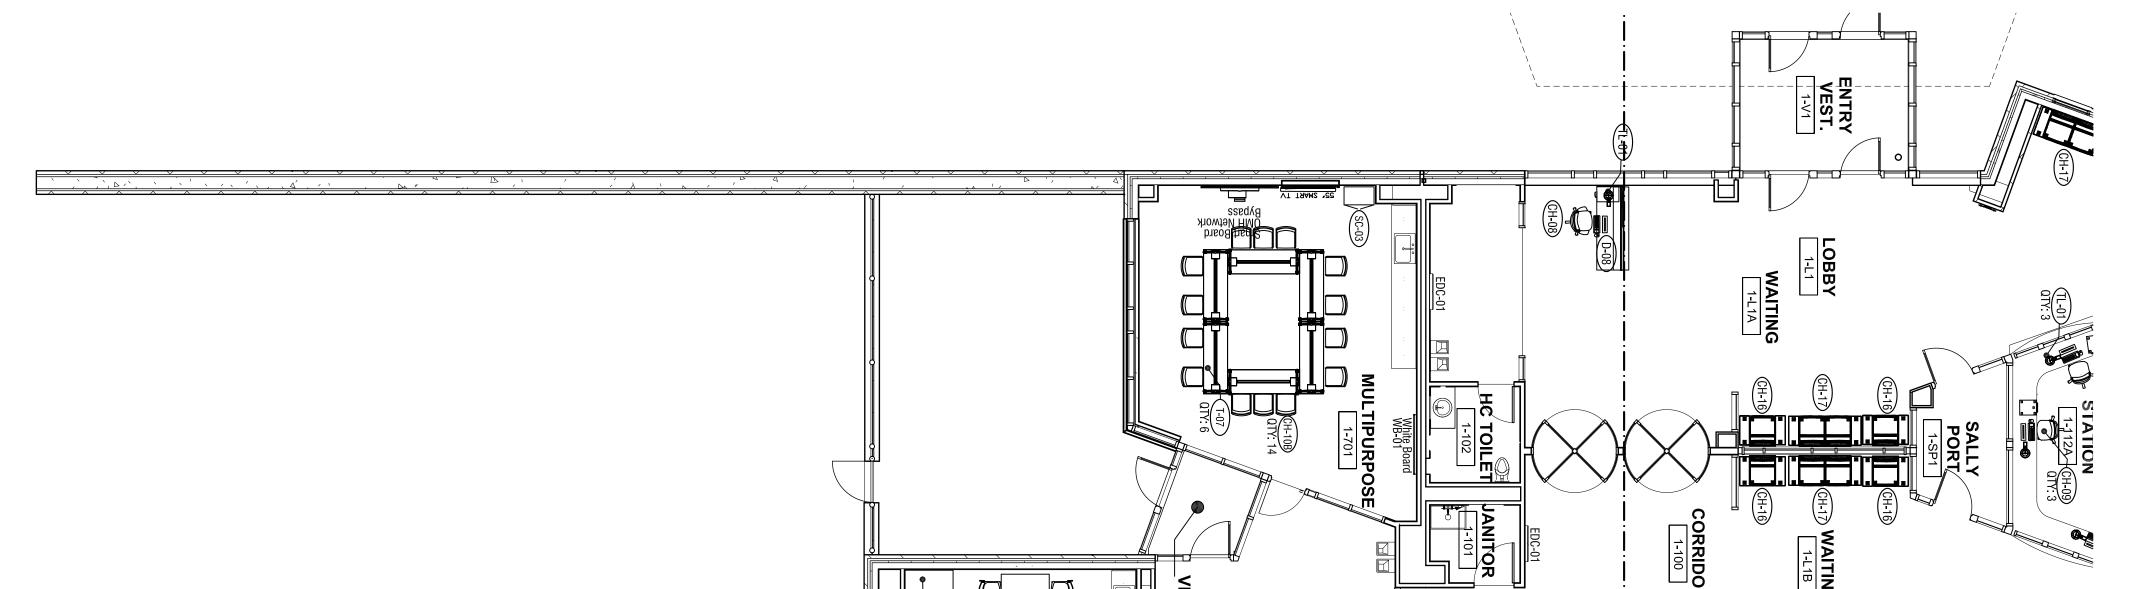

# C. Dock and Site Restrictions:

- 1. See attached floor plan from double doors connecting the new building to the existing Central Services Building (CSB) that includes the loading and path to the service elevator.
  - i. The loading dock is about 500 feet to service elevator and each floor has about a 200-foot push to its furthest point from the service elevator
  - ii. The CSB loading dock can accommodate tractor trailers
  - iii. Refer to Drawing(s) for Loading Dock details.
- 2. Vendors shall provide flagmen with vests during deliveries to direct pedestrian and vehicular traffic, as required.
- 3. Dumpsters are not available on-site. Vendors shall be responsible for daily removal of debris off site. All vendors shall be responsible for obeying all site rules and established protocol.
- 4. Installation work shall include unloading, unpacking and delivering to respective floor locations.

# D. <u>Elevator Information:</u>

<u>Service Elevator</u>
a. Cab Interior: 81" Wide x 116" Deep x 96" High
b. Doorway: 54" Wide x 84" High
c. Capacity: 7,000 LBS

At delivery, the vendor will be provided with scheduled use of the freight elevator for the area(s) where delivery will take place. Use of the freight elevator to be coordinated with Hoffman and SBPC Facility.