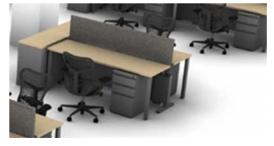

| Project:<br>Project # | South Beach PC Residential Building 318670 |
|-----------------------|--------------------------------------------|
| Description:          | Meridian Mobile B/B/F Pedestal             |
| Key Number:<br>Qty.   | MP-01<br><b>45</b>                         |
| Catalog Number:       | M16-1518-BBF-SS-MS-T2-KA-HN-C              |
| Manufacturer:         | Herman Miller                              |
| Finish:               | MS: Metallic Silver                        |
| Dimensions:           | 15"w x 21"d x 25-3/4""h                    |
| Source Name:          | Herman Miller, Inc.                        |
| Phone Number:         | 616-654-8461                               |
| NYS Vendor ID No:     | N/A                                        |
| NYS Contract Grou     | pNo: N/A                                   |
| NYS Vendor Contra     |                                            |
| NYS Contract Exp.     | Date: N/A                                  |
| Detailed Specificati  |                                            |
| Meridian B/B/F Mobi   | le Ped with Standard Pull                  |

- 1-1/4" High Painted Metal Top with Squared Edge
- Mobile Pedestals within a room shall be keyed alike; each room shall be keyed differently. All storage units within a room shall be keyed alike (i.e. lateral files, overhead storage, storage cabinets, etc.)
- Standard Compressor