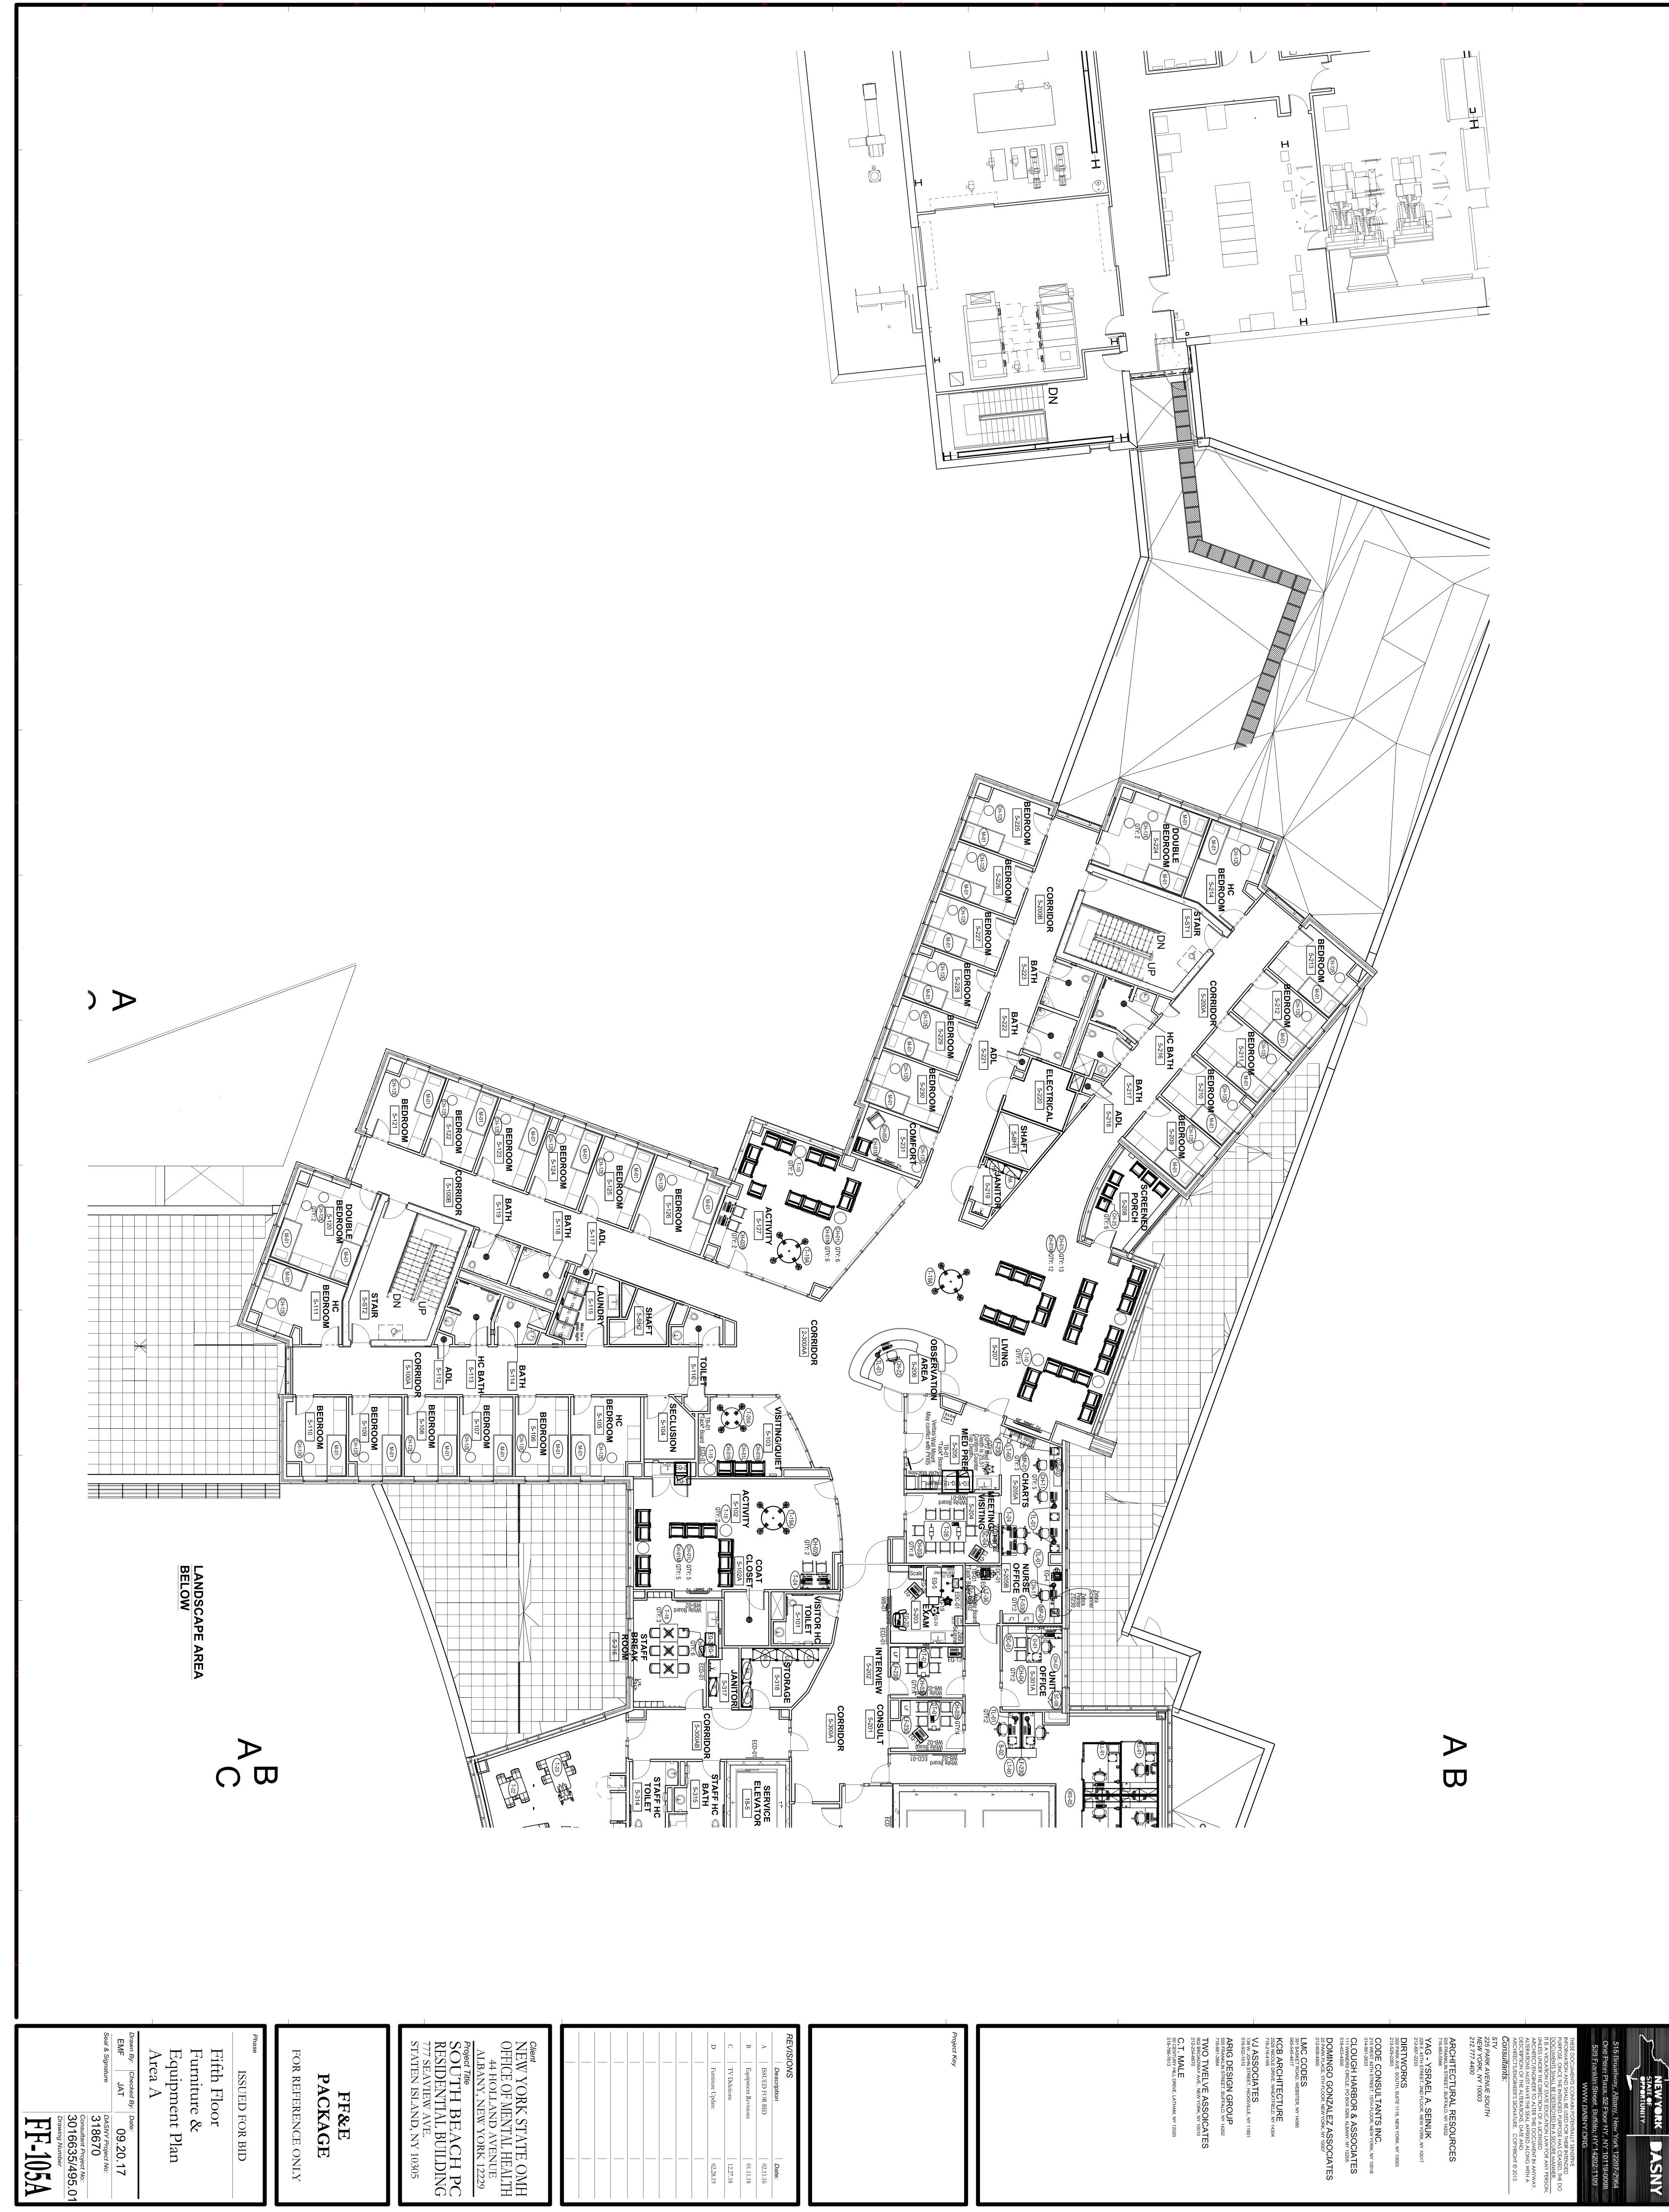

 $\triangleright$  $\square$ 

brawn By: EMF JAT

Fifth Floor Furniture & Equipment Plan Area B ISSUED FOR BID

FOR REFERENCE ONLY FF&E PACKAGE

# client NEW YORK STATE OMH OFFICE OF MENTAL HEALTH 44 HOLLAND AVENUE ALBANY, NEW YORK 12229 Project Title SOUTH BEACH PC RESIDENTIAL BUILDING RESIDENTIAL BUILDING 777 SEAVIEW AVE. STATEN ISLAND, NY 10305

| REVISIONS | SNC                 |          |
|-----------|---------------------|----------|
|           | Description         | Date:    |
| А         | ISSUED FOR BID      | 02.11.16 |
| В         | Equipment Revisions | 01.11.18 |
| С         | TV Deletions        | 12.27.18 |
| D         | Furniture Updates   | 02.28.19 |
|           |                     |          |
|           |                     |          |
|           |                     |          |
|           |                     |          |
|           |                     |          |
|           |                     |          |
|           |                     |          |
|           |                     |          |
|           |                     |          |