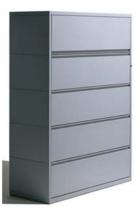

#### LF-43620 Distribution Locations

| ſ | Floor | Room Number | Room Name | Quantity |
|---|-------|-------------|-----------|----------|
|   | 1     | 1-231C      | Vault     | 1        |

| Project:<br>Project #                                                                                             | South Beach PC Residential Building<br>318670                 | · |
|-------------------------------------------------------------------------------------------------------------------|---------------------------------------------------------------|---|
| Description:                                                                                                      | Meridian 4 Drawer Lateral File 36"w                           |   |
| Key Number:<br>Qty.                                                                                               | LF-436<br>2                                                   |   |
| Catalog Number:                                                                                                   | 26-3618-4E-SS-MS-T2-KA-B2-CB-9R                               |   |
| Manufacturer:<br>Finish:<br>Dimensions:                                                                           | Herman Miller<br>MS: Metallic Silver<br>36"w x 18"d x 55.25"h |   |
| Source Name:<br>Phone Number:<br>NYS Vendor ID No:<br>NYS Contract Grou<br>NYS Vendor Contra<br>NYS Contract Exp. | p No: N/A<br>Ict No: N/A                                      |   |

#### **Detailed Specifications:**

Meridian 4 Drawer Lateral File 36"w

- 1-1/4" High Painted Metal Top with Squared Edge
- 1-1/2" Base
- 13-1/8" High Drawers
- Counterweight
- Side to Side Filing
- All storage units within this room shall be keyed alike (i.e. pedestals, overheads, storage cabinet, etc).
- Standard Compressor

#### LF-436 Distribution Locations

| Floor | Room Number | Room Name | Quantity |
|-------|-------------|-----------|----------|
| 1     | 1-105       | Clerical  | 2        |

| South Beach PC Residential Building 318670                            |
|-----------------------------------------------------------------------|
| Meridian 5 Drawer Lateral File 30"w                                   |
| LF-530<br><b>20</b>                                                   |
| 26-3018-5F-SS-MS-T2-KA-B2-CB-9P                                       |
|                                                                       |
| Herman Miller<br>MS: Metallic Silver                                  |
| 30"w x 18"d x 68.375"h                                                |
| Herman Miller, Inc.<br>616-654-8461<br>N/A<br>p No: N/A<br>ct No: N/A |
|                                                                       |