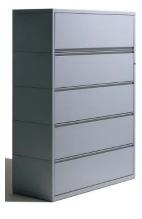

.

| Project:<br>Project # | South Beach PC Residential Building 318670 |
|-----------------------|--------------------------------------------|
| Description:          | Meridian 3 Drawer Lateral File 36"w        |
| Key Number:<br>Qty.   | LF-336<br><b>39</b>                        |
| Catalog Number:       | 26-3618-3E-SS-MS-T2-KA-B2-CB-9R            |
|                       |                                            |
| Manufacturer:         | Herman Miller                              |
| Finish:               | MS: Metallic Silver                        |
| Dimensions:           | 36"w x 18"d x 42.125"h                     |
| Source Name:          | Herman Miller, Inc.                        |
| Phone Number:         | 616-654-8461                               |
| NYS Vendor ID No:     | N/A                                        |
| NYS Contract Grou     | •                                          |
| NYS Vendor Contra     |                                            |
| NYS Contract Exp.     | Date: N/A                                  |

#### **Detailed Specifications:**

Meridian 3 Drawer Lateral File 36"w

- 1-1/4" High Painted Metal Top with Squared Edge
- 1-1/2" Base
- 13-1/8" High Drawers
- Counterweight
- Side to Side Filing
- Lateral file(s) within a room shall be keyed alike; each room shall be keyed differently.
- Standard Compressor

#### LF-336 Distribution Locations

| Floor | Room Number | Room Name      | Quantity |
|-------|-------------|----------------|----------|
| 1     | 1-804       | Treatment Team | 7        |
| 2     | 2-301       | Treatment Team | 8        |
| 3     | 3-301       | Treatment Team | 8        |
| 4     | 4-301       | Treatment Team | 8        |
| 5     | 5-301       | Treatment Team | 8        |