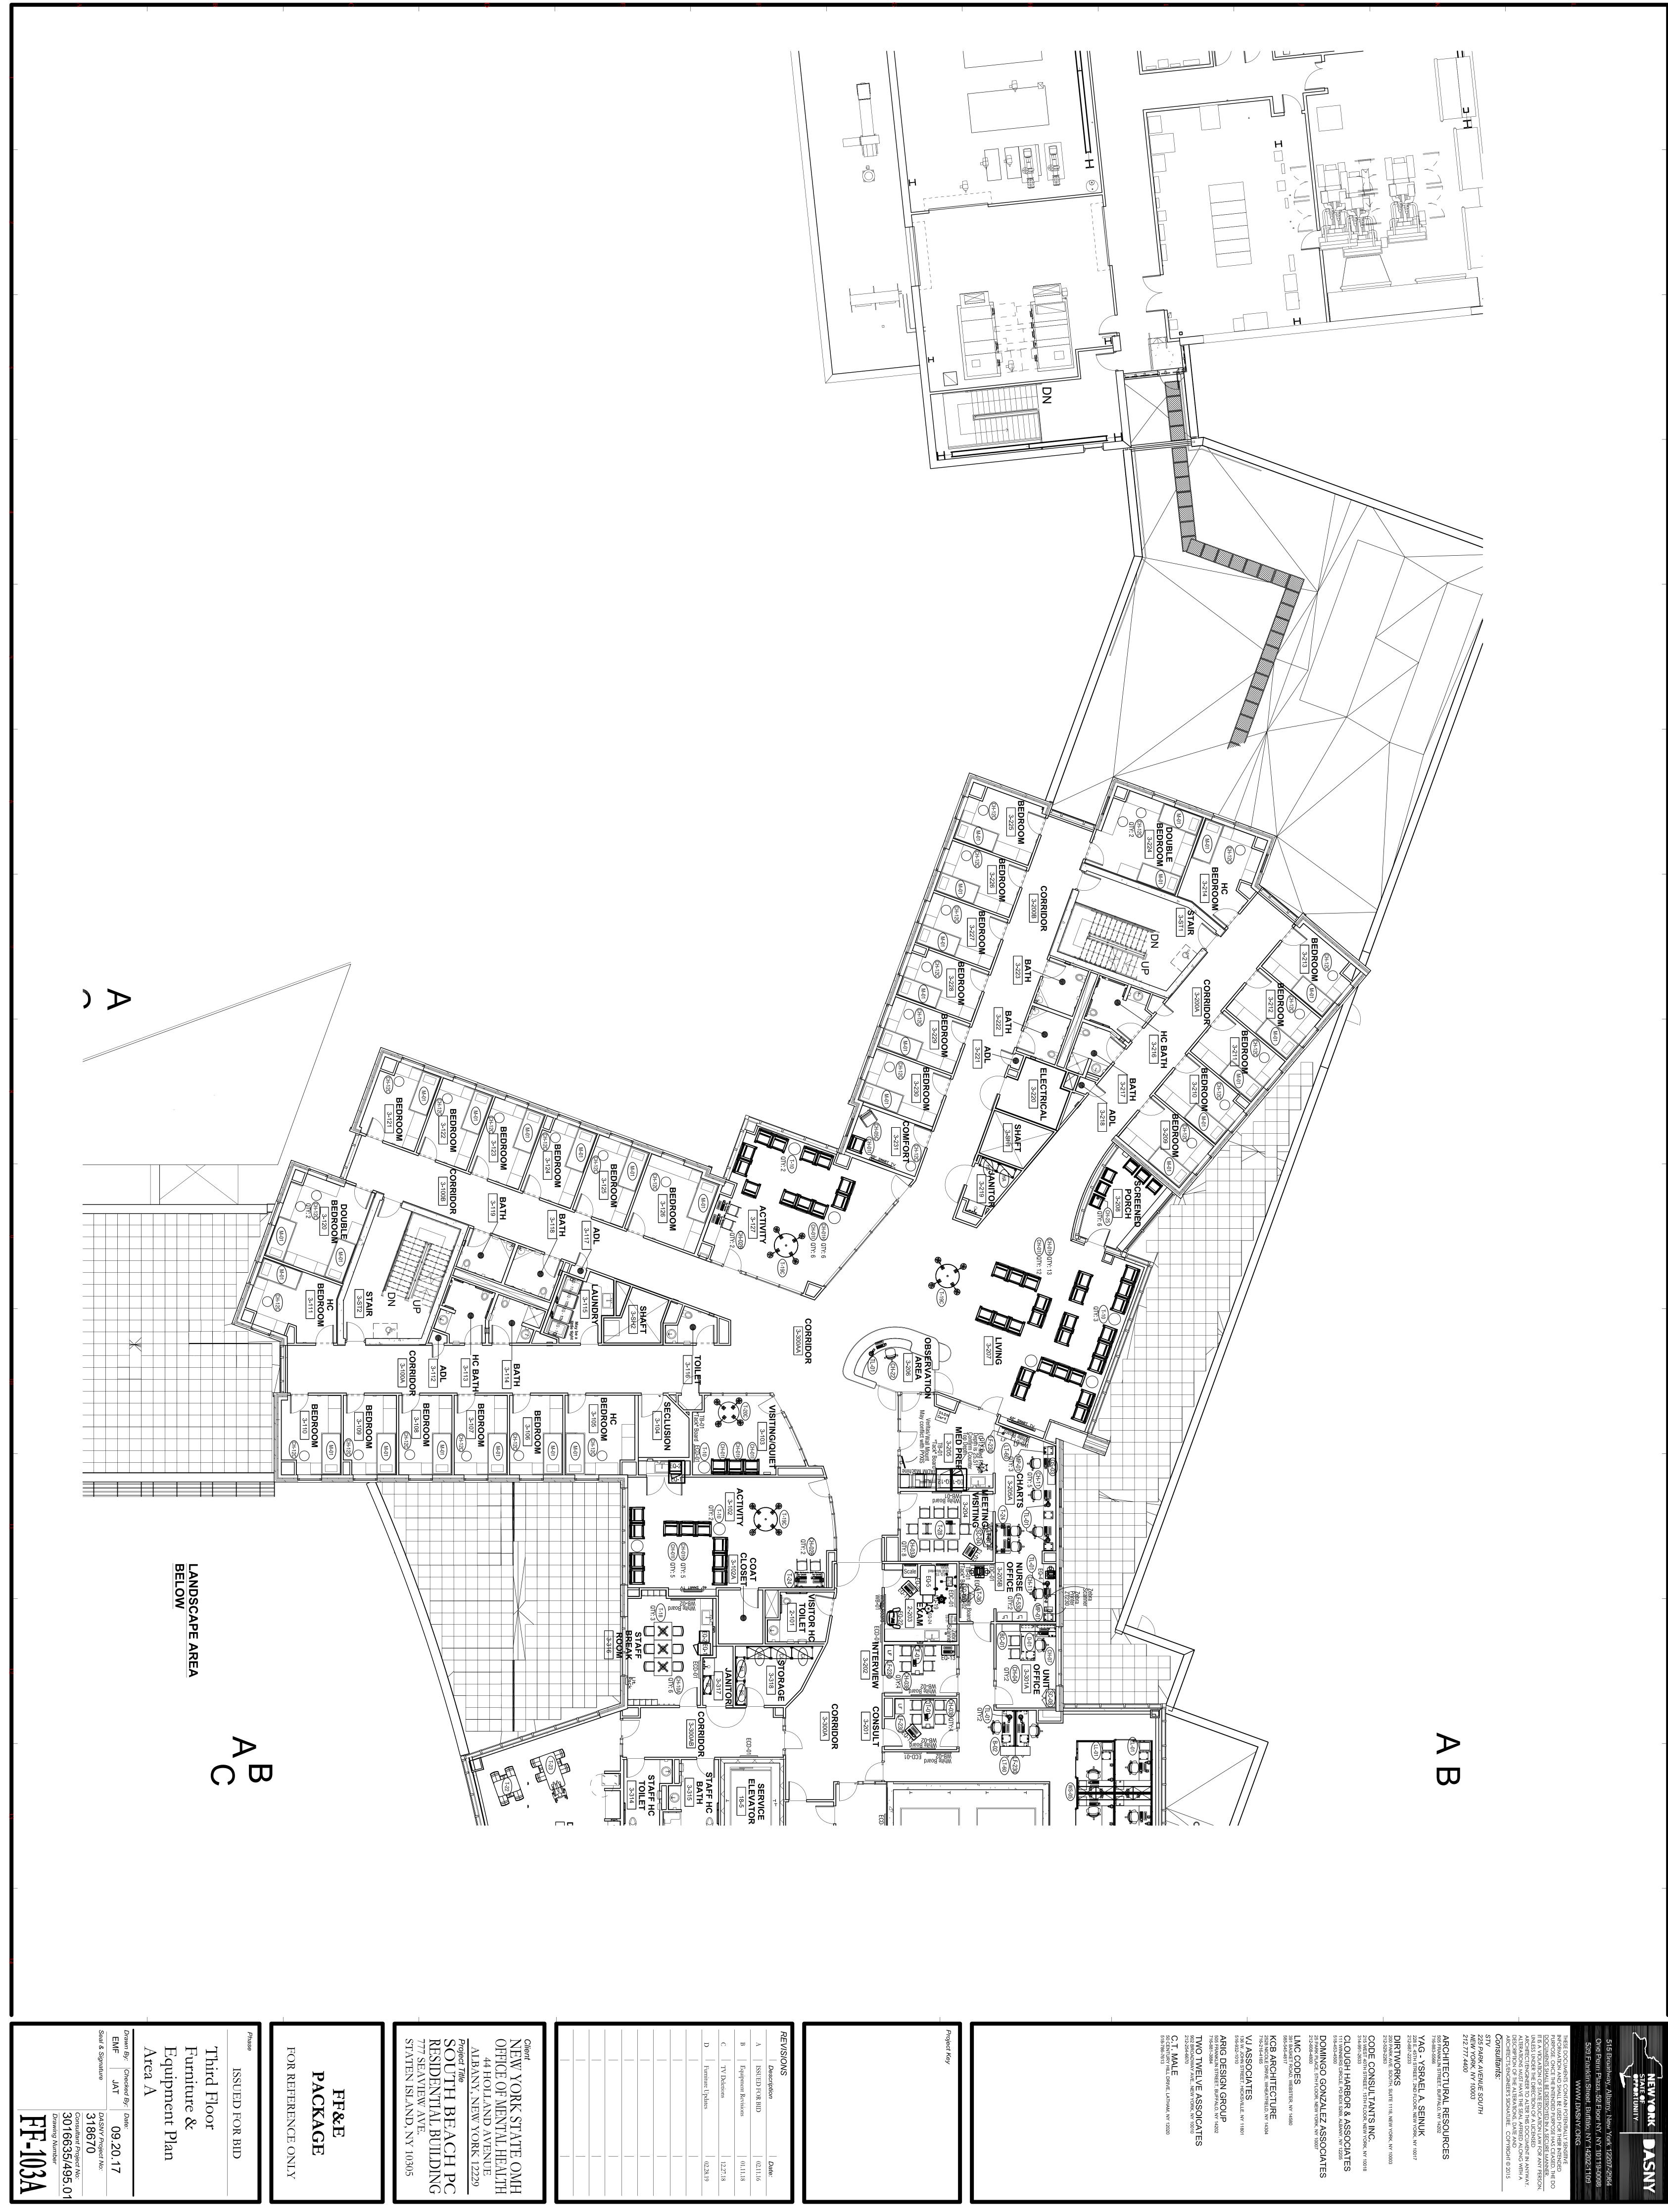

STV 225 PARK AVENUE SOUTH NEW YORK, NY 10003 212.777.4400

IV ALIER THIS DOC VE THE SEAL AFFIXE LTERATIONS, DATE / R'S SIGNATURE. CC

OPYR AND

RK

DASNY

SALL SERV **N** 

First Floor Furniture & Equipment Plan Area B Drawn By: Checked By: Date: EMF Checked By: 09.20.1

ISSUED FOR BID

FOR REFERENCE ONLY FF&E PACKAGE

| STATEN ISLAND, NY 10305 | RESIDENTIAL BUILDING | SOUTH BEACH PC | ALBANY, NEW YORK 12229 | OFFICE OF MENTAL HEALTH | <i>Client</i><br>NEW YORK STATE OMH |
|-------------------------|----------------------|----------------|------------------------|-------------------------|-------------------------------------|
| , NY 10305              | , BUILDING<br>TE.    | EACH PC        | YORK 12229             | TAL HEALTH              | TATE OMH                            |