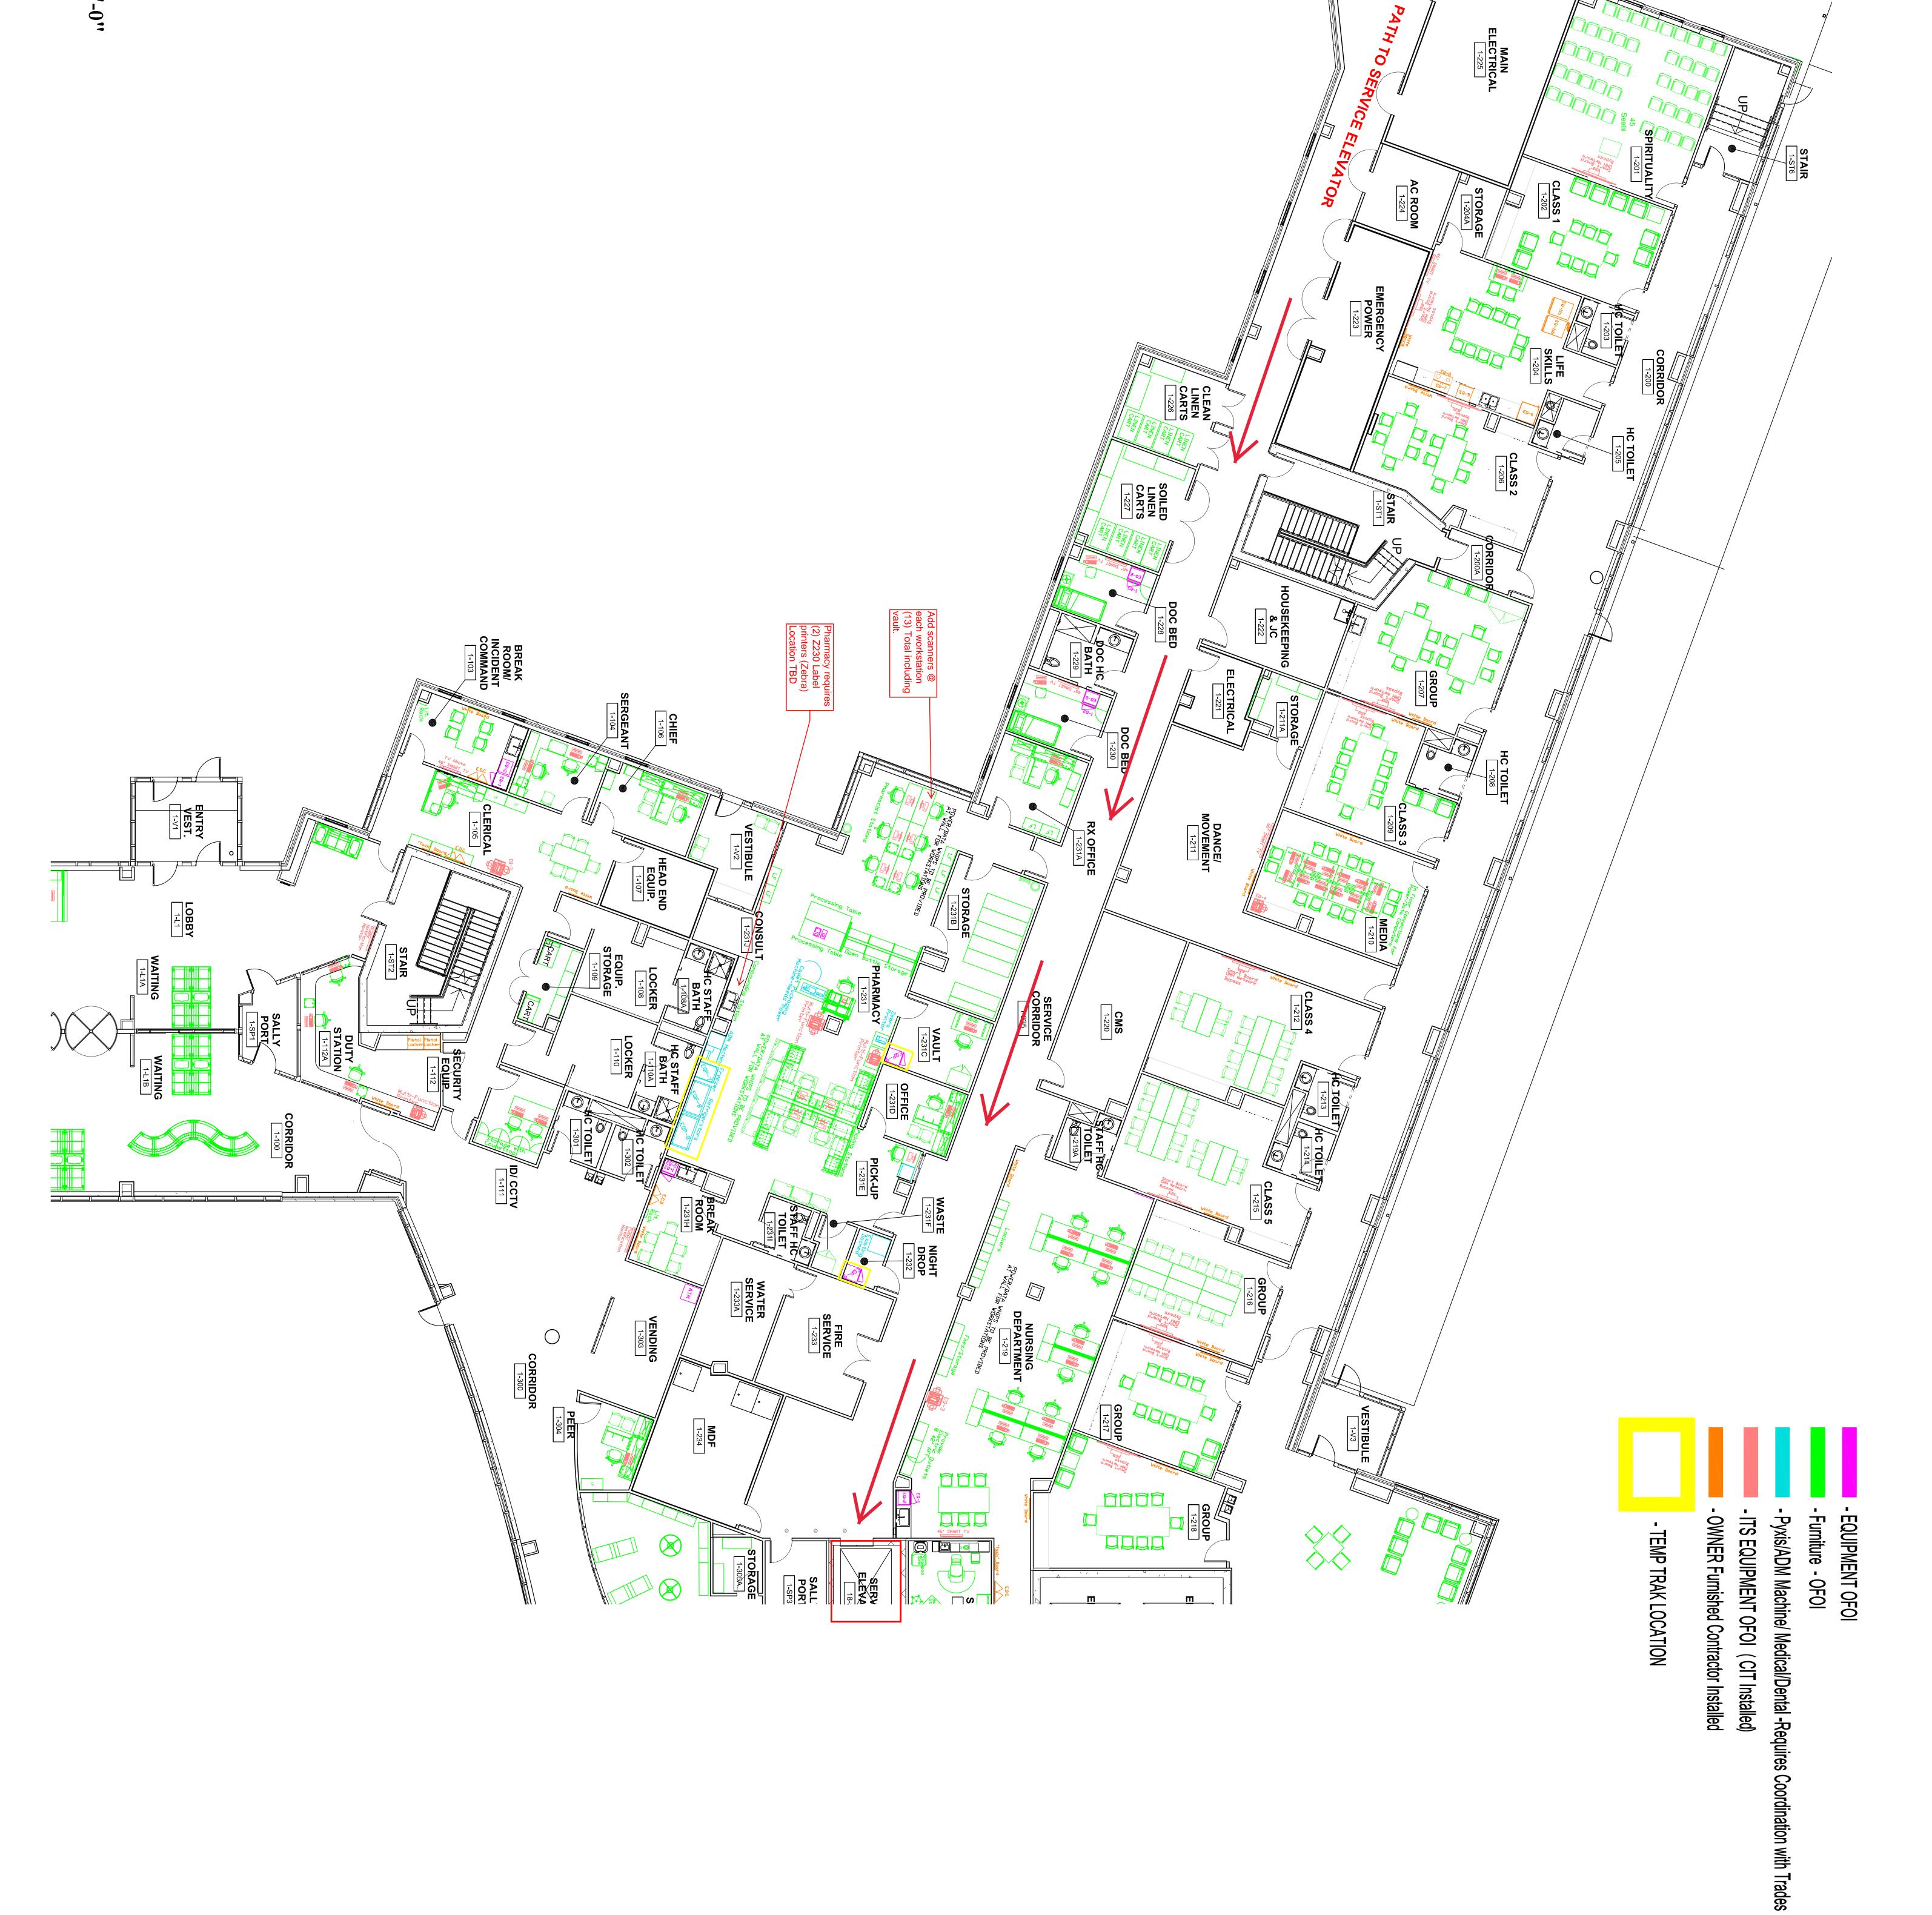

# C. Dock and Site Restrictions:

- 1. See attached floor plan from double doors connecting the new building to the existing Central Services Building (CSB) that includes the loading and path to the service elevator.
  - i. The loading dock is about 500 feet to service elevator and each floor has about a 200-foot push to its furthest point from the service elevator
  - ii. The CSB loading dock can accommodate tractor trailers
  - iii. Refer to Drawing(s) for Loading Dock details.
- 2. Vendors shall provide flagmen with vests during deliveries to direct pedestrian and vehicular traffic, as required.
- 3. Dumpsters are not available on-site. Vendors shall be responsible for daily removal of debris off site. All vendors shall be responsible for obeying all site rules and established protocol.
- 4. Installation work shall include unloading, unpacking and delivering to respective floor locations.

# D. <u>Elevator Information:</u>

<u>Service Elevator</u>
a. Cab Interior: 81" Wide x 116" Deep x 96" High
b. Doorway: 54" Wide x 84" High
c. Capacity: 7,000 LBS

At delivery, the vendor will be provided with scheduled use of the freight elevator for the area(s) where delivery will take place. Use of the freight elevator to be coordinated with Hoffman and SBPC Facility.