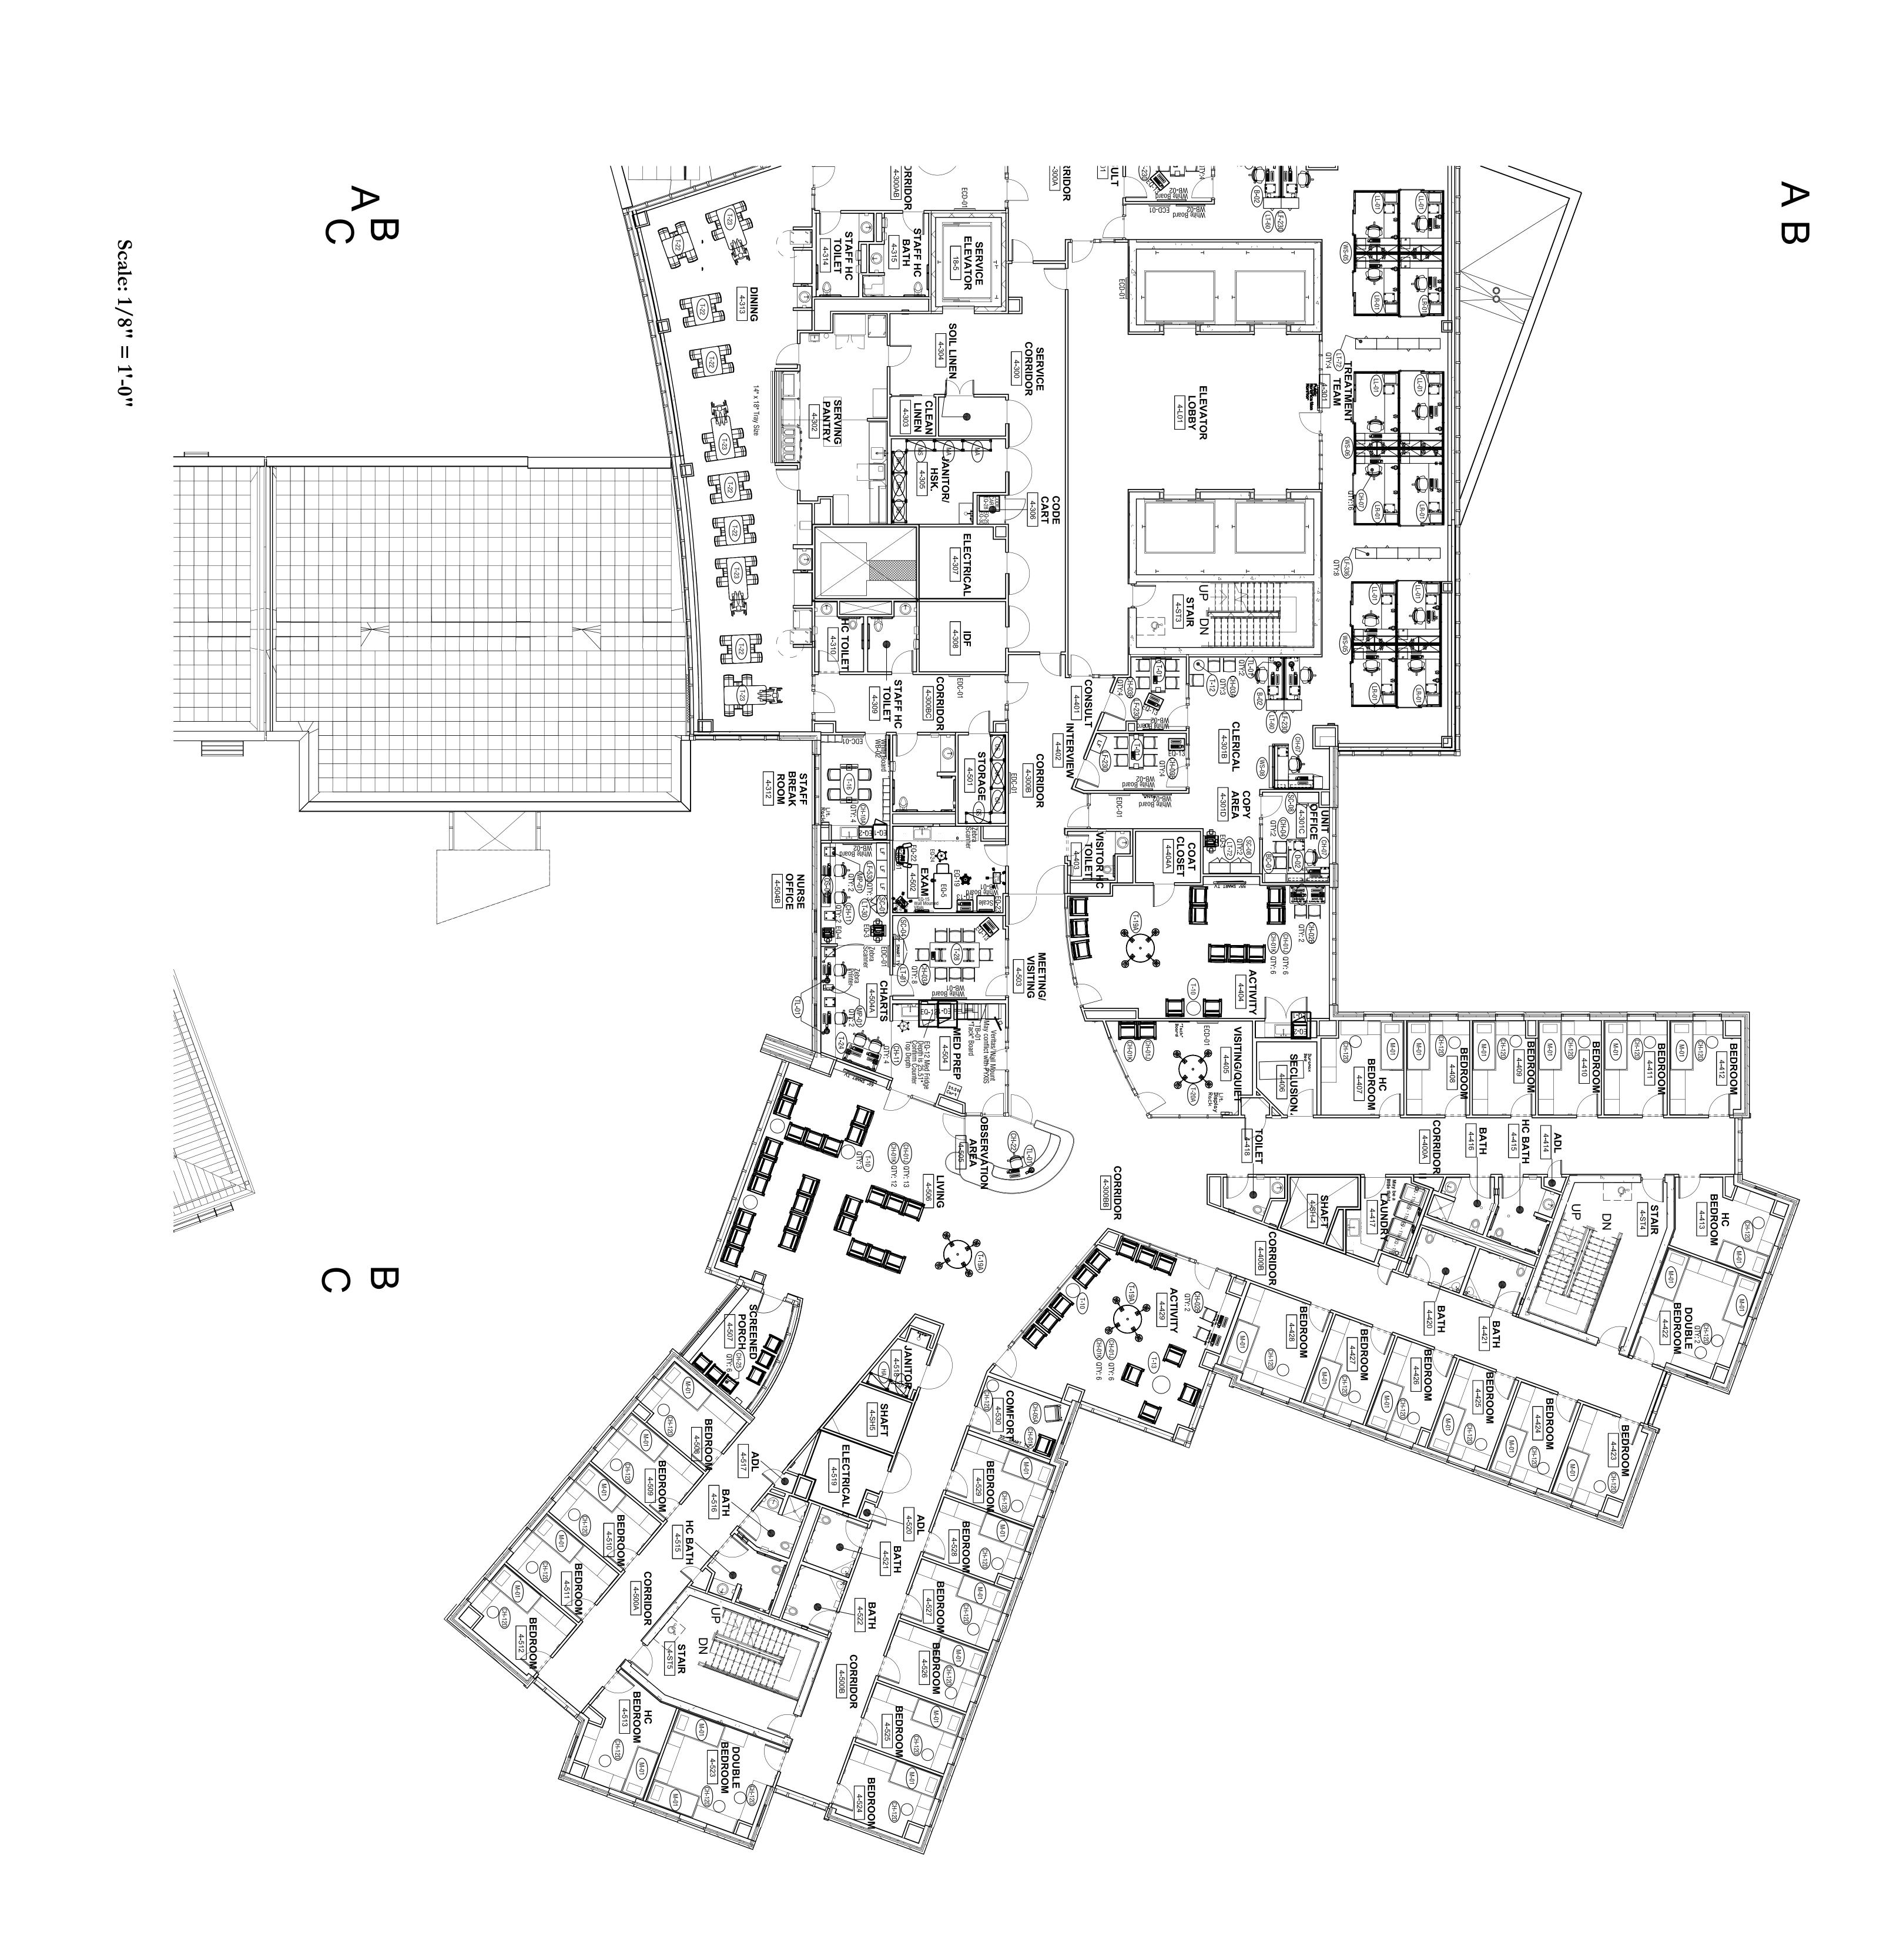

5/27/2004 3:40:53 PM File Path

8

First Floor <sup>a</sup>urniture & Equipment Plan

ISSUED FOR BID

FOR REFERENCE ONLY FF&E PACKAGE

Project Title SOUTH BEACH PC RESIDENTIAL BUILDING 777 SEAVIEW AVE. STATEN ISLAND, NY 10305

STV 225 PARK AVENUE SOUTH NEW YORK, NY 10003 212.777.4400

IV ALIER THIS DOC VE THE SEAL AFFIXE LTERATIONS, DATE / R'S SIGNATURE. CC

OPYR AND

RK

DASNY

SALL SERV **N** 

First Floor Furniture & Equipment Plan Area B Drawn By: Checked By: Date: EMF Checked By: 09.20.1