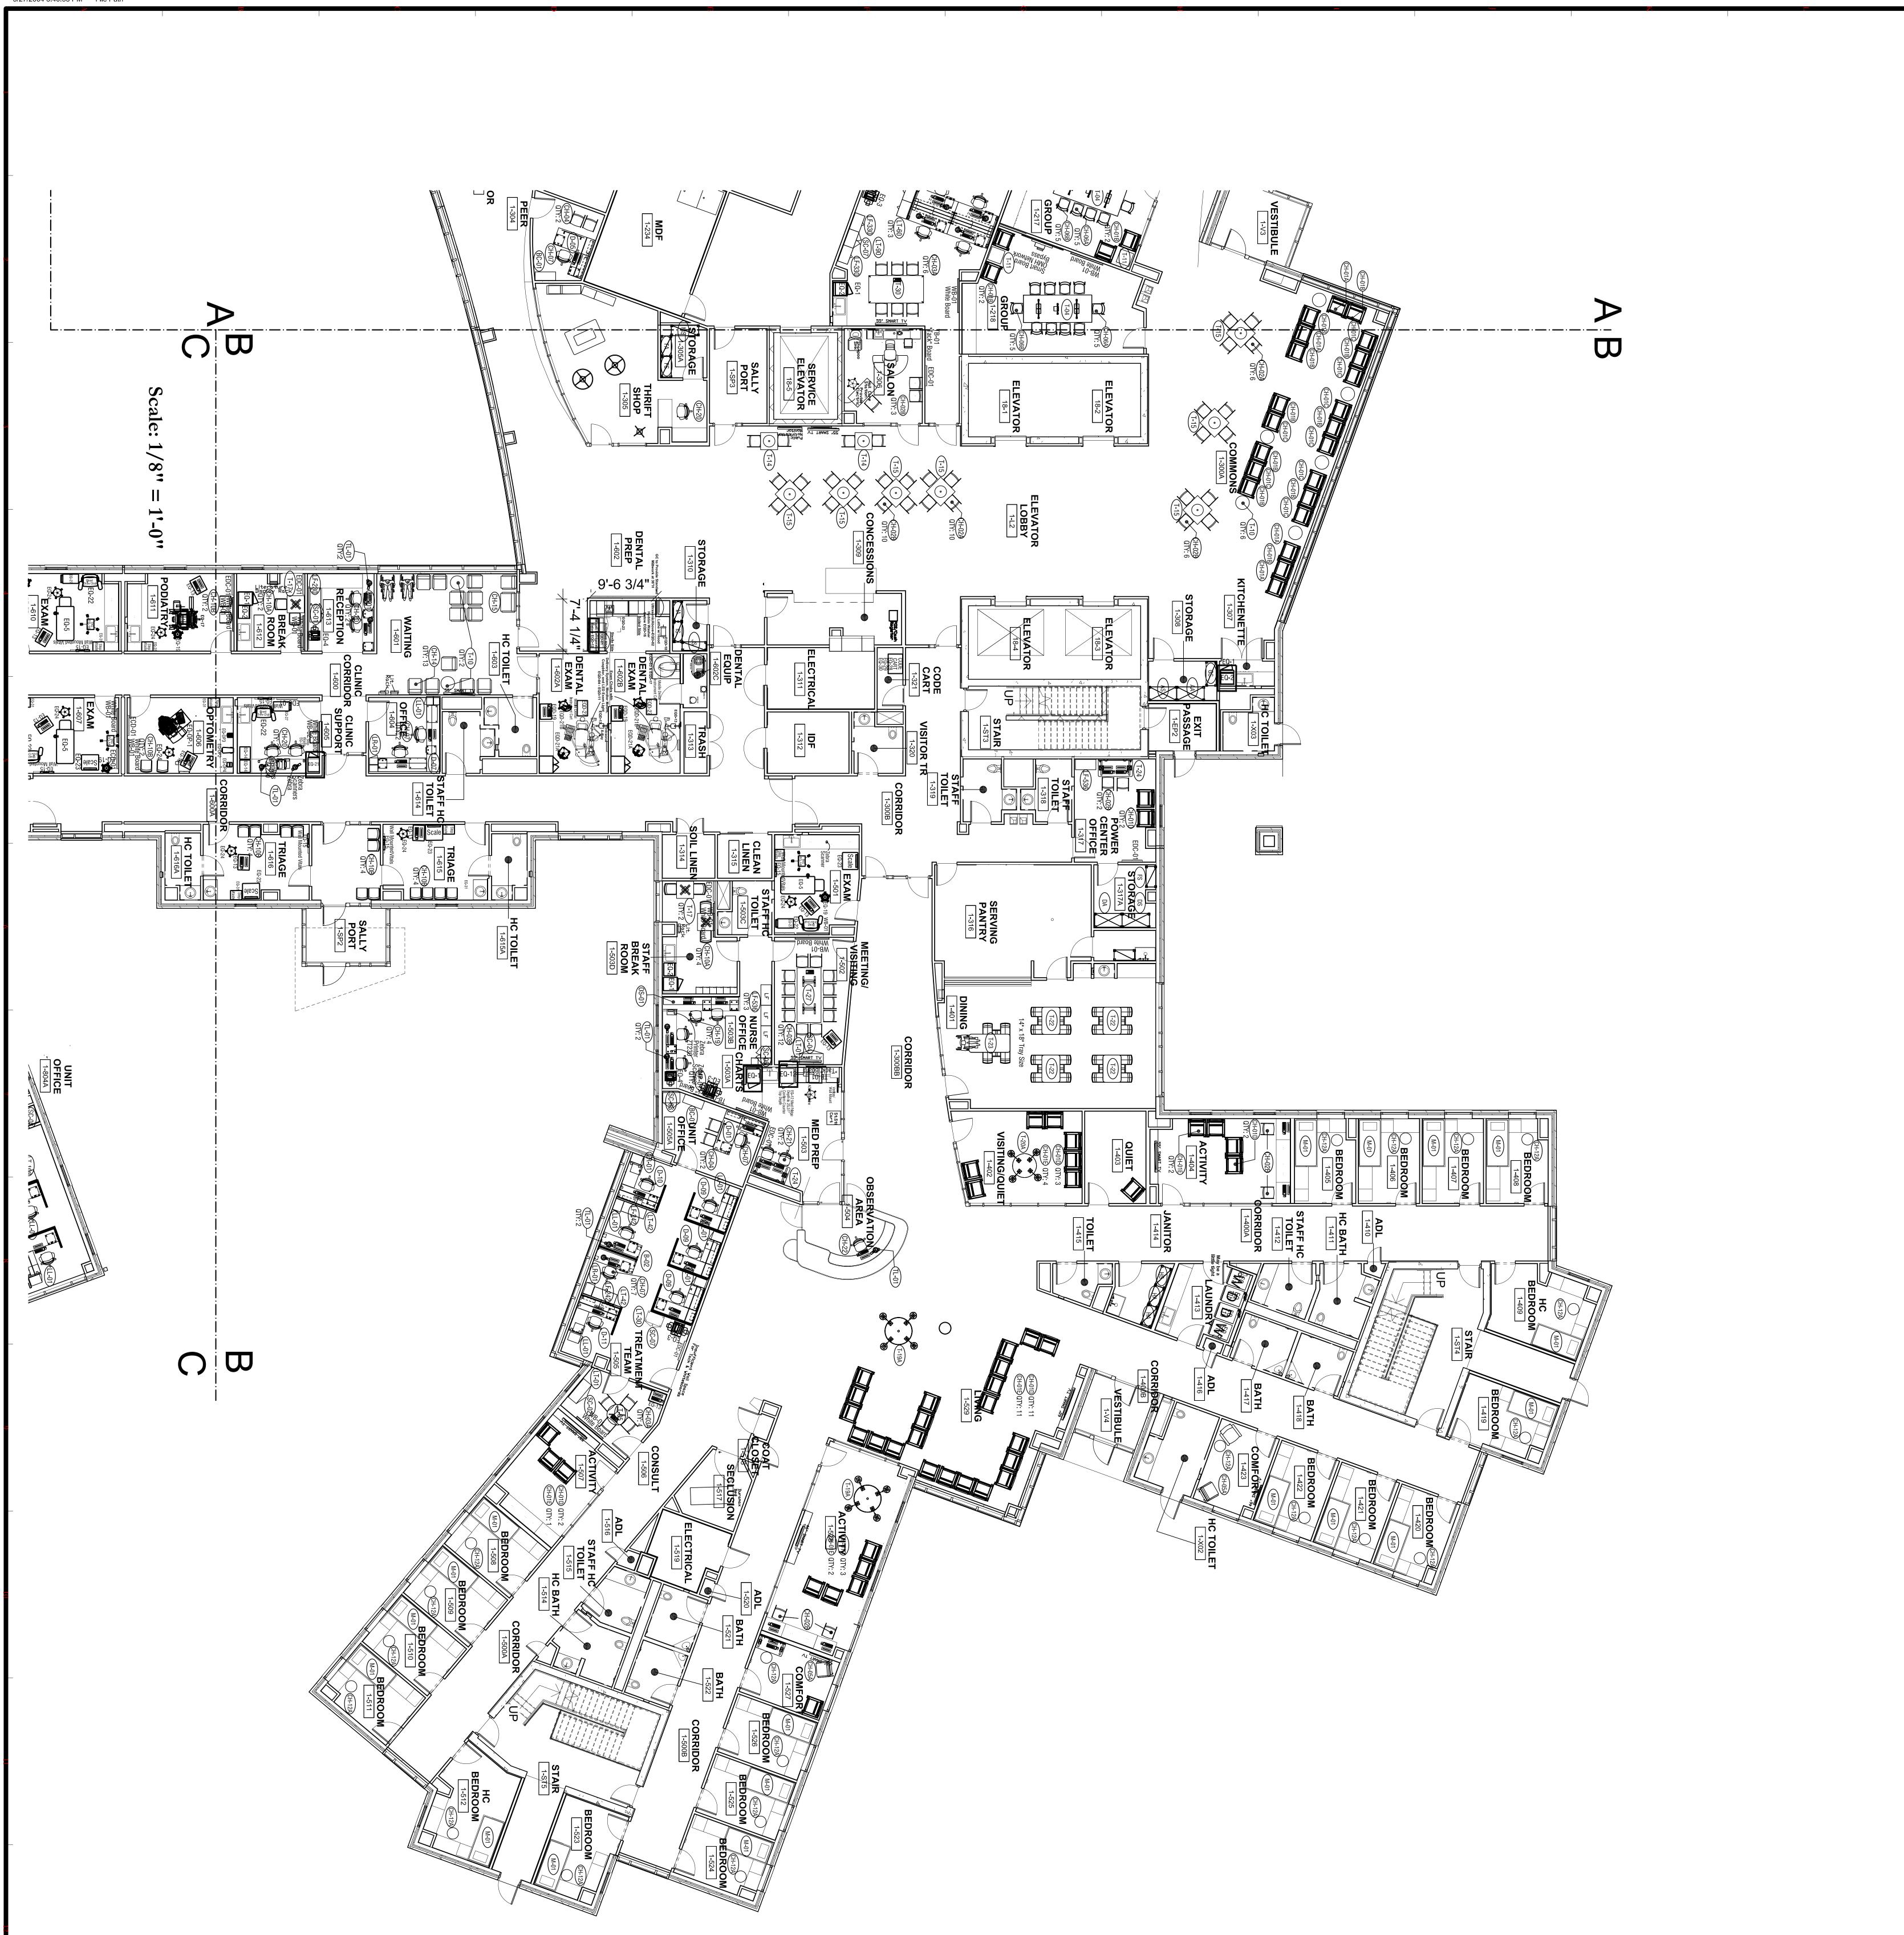

# C. Dock and Site Restrictions:

- 1. See attached floor plan from double doors connecting the new building to the existing Central Services Building (CSB) that includes the loading and path to the service elevator.
  - i. The loading dock is about 500 feet to service elevator and each floor has about a 200-foot push to its furthest point from the service elevator
  - ii. The CSB loading dock can accommodate tractor trailers
  - iii. Refer to Drawing(s) for Loading Dock details.
- 2. Vendors shall provide flagmen with vests during deliveries to direct pedestrian and vehicular traffic, as required.
- 3. Dumpsters are not available on-site. Vendors shall be responsible for daily removal of debris off site. All vendors shall be responsible for obeying all site rules and established protocol.
- 4. Installation work shall include unloading, unpacking and delivering to respective floor locations.

5/27/2004 3:40:53 PM File Path

8

First Floor <sup>a</sup>urniture & Equipment Plan

ISSUED FOR BID

FOR REFERENCE ONLY FF&E PACKAGE

Project Title SOUTH BEACH PC RESIDENTIAL BUILDING 777 SEAVIEW AVE. STATEN ISLAND, NY 10305