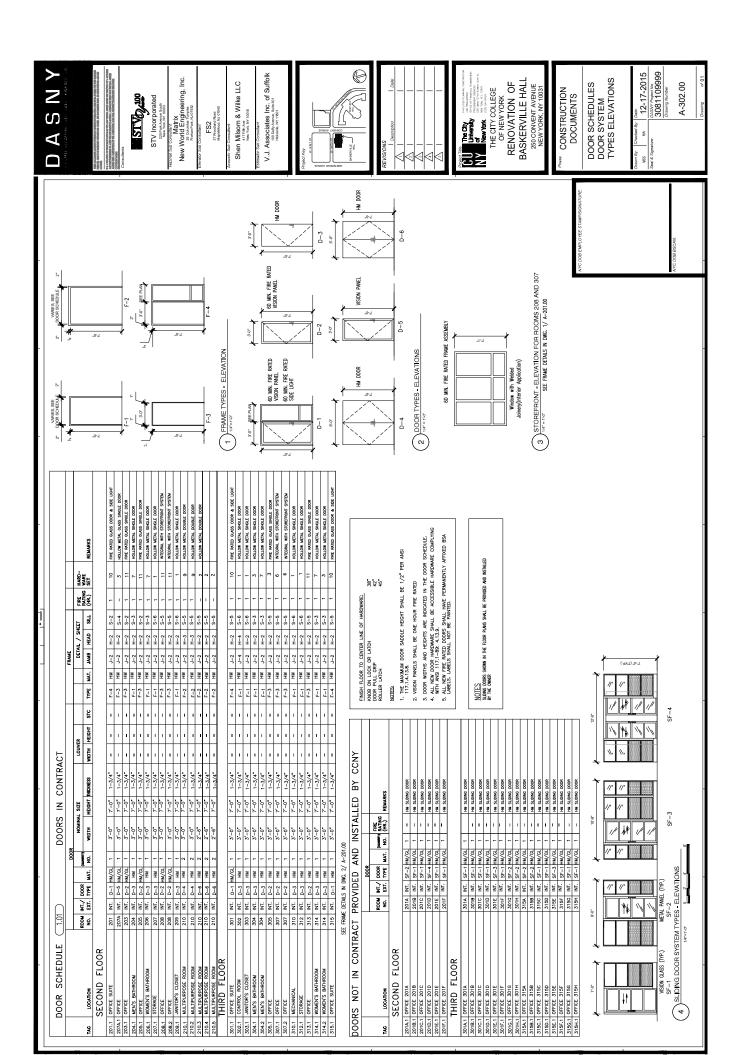

## 2.01. DASNY's Storage Standards & Requirements

- 2.02. Installation Drawings
- 2.03. Existing Inventory of Furniture

|             | MENT Faciliti              |                         |         |                                                                                                                                                                                                                                                                                                                                                                                                                                                                                                                                                                                                                                                                                                     | _                  |                                           |                     |                  | 3 <sup>RD</sup> FLOO |              |          | OKERVI |
|-------------|----------------------------|-------------------------|---------|-----------------------------------------------------------------------------------------------------------------------------------------------------------------------------------------------------------------------------------------------------------------------------------------------------------------------------------------------------------------------------------------------------------------------------------------------------------------------------------------------------------------------------------------------------------------------------------------------------------------------------------------------------------------------------------------------------|--------------------|-------------------------------------------|---------------------|------------------|----------------------|--------------|----------|--------|
| ECEIV       | RICHARD TOBIN              | PHO                     | ENo.21  | 2-650-8                                                                                                                                                                                                                                                                                                                                                                                                                                                                                                                                                                                                                                                                                             | 659 <b>DE</b>      | TREON                                     | b <u>F-</u>         | I                | DATEREQU             | ESTED        | ASA      | P      |
| JGGE        | ESTED SOURCES 47-07        |                         | , LONG  | G ISLANI                                                                                                                                                                                                                                                                                                                                                                                                                                                                                                                                                                                                                                                                                            | CITY,              | , NY 1                                    | .1101               |                  |                      |              |          |        |
| NDC         | R HUDSON BAY E             | 2–2345–5100<br>NVIRONME | NTS     |                                                                                                                                                                                                                                                                                                                                                                                                                                                                                                                                                                                                                                                                                                     |                    |                                           |                     |                  |                      |              |          |        |
| IND         | DESCRIPTION (GIVE COMPLETE | SPECIFICATIONS          |         | RTINENTINE                                                                                                                                                                                                                                                                                                                                                                                                                                                                                                                                                                                                                                                                                          | ORMATION           | _                                         |                     | CLIANTITY        |                      | UNTIFROE     | TOTAL    |        |
| 1-          | PER INCLOSED QUOT          | ATION NUM               | IBER 75 |                                                                                                                                                                                                                                                                                                                                                                                                                                                                                                                                                                                                                                                                                                     |                    |                                           |                     |                  |                      | UNIMUE       |          |        |
|             |                            |                         |         |                                                                                                                                                                                                                                                                                                                                                                                                                                                                                                                                                                                                                                                                                                     |                    | 1. I. |                     |                  |                      |              | \$436,   | 763.5  |
|             | SHIPT TO: THE CIT          | T AVENUE                | OF N    | EW YORK                                                                                                                                                                                                                                                                                                                                                                                                                                                                                                                                                                                                                                                                                             |                    |                                           |                     |                  |                      |              |          |        |
|             | BASKERVILLE 2ND &          |                         |         |                                                                                                                                                                                                                                                                                                                                                                                                                                                                                                                                                                                                                                                                                                     | and in the         | a 1955.                                   |                     |                  | 1.1.1.1              |              |          |        |
|             | NEW YORK, NY 1003          | 31                      |         |                                                                                                                                                                                                                                                                                                                                                                                                                                                                                                                                                                                                                                                                                                     |                    |                                           |                     |                  |                      |              |          |        |
| 540H        | SEE ATTACHED               |                         |         |                                                                                                                                                                                                                                                                                                                                                                                                                                                                                                                                                                                                                                                                                                     |                    |                                           |                     |                  |                      |              |          |        |
|             |                            |                         |         |                                                                                                                                                                                                                                                                                                                                                                                                                                                                                                                                                                                                                                                                                                     |                    |                                           |                     |                  |                      |              |          |        |
|             |                            |                         |         |                                                                                                                                                                                                                                                                                                                                                                                                                                                                                                                                                                                                                                                                                                     |                    |                                           |                     |                  | 25.23                |              | 1.25     |        |
|             |                            |                         |         |                                                                                                                                                                                                                                                                                                                                                                                                                                                                                                                                                                                                                                                                                                     |                    |                                           |                     |                  |                      |              |          |        |
|             |                            | - 1                     | 5.64    |                                                                                                                                                                                                                                                                                                                                                                                                                                                                                                                                                                                                                                                                                                     |                    |                                           |                     |                  |                      |              |          |        |
|             |                            |                         |         | and the second se |                    |                                           | 100                 |                  |                      |              |          |        |
| 1145        |                            |                         |         |                                                                                                                                                                                                                                                                                                                                                                                                                                                                                                                                                                                                                                                                                                     |                    | and a                                     |                     |                  |                      |              |          |        |
|             |                            |                         |         | _                                                                                                                                                                                                                                                                                                                                                                                                                                                                                                                                                                                                                                                                                                   |                    |                                           |                     |                  |                      |              |          |        |
|             |                            |                         |         |                                                                                                                                                                                                                                                                                                                                                                                                                                                                                                                                                                                                                                                                                                     |                    |                                           |                     |                  |                      |              |          |        |
|             |                            |                         |         |                                                                                                                                                                                                                                                                                                                                                                                                                                                                                                                                                                                                                                                                                                     |                    |                                           |                     |                  |                      |              |          |        |
|             |                            |                         |         |                                                                                                                                                                                                                                                                                                                                                                                                                                                                                                                                                                                                                                                                                                     |                    |                                           |                     |                  |                      |              |          |        |
|             |                            |                         | ******  |                                                                                                                                                                                                                                                                                                                                                                                                                                                                                                                                                                                                                                                                                                     |                    |                                           |                     |                  |                      |              |          |        |
|             |                            |                         |         |                                                                                                                                                                                                                                                                                                                                                                                                                                                                                                                                                                                                                                                                                                     |                    |                                           |                     |                  |                      |              |          |        |
|             |                            |                         |         | -                                                                                                                                                                                                                                                                                                                                                                                                                                                                                                                                                                                                                                                                                                   | <u></u>            |                                           |                     |                  |                      |              |          |        |
| P. Lawrence |                            |                         |         |                                                                                                                                                                                                                                                                                                                                                                                                                                                                                                                                                                                                                                                                                                     | -22/22             |                                           |                     |                  |                      | ç            | \$436,   | 63.50  |
|             | 1.5                        |                         |         | EX                                                                                                                                                                                                                                                                                                                                                                                                                                                                                                                                                                                                                                                                                                  | PENDITURE          | CODES-S                                   | see instruc         | TIONS IN PA      | ART IV OF ACC        | OUNTING & CO | ONTROLIN | ANUAL  |
|             | PURCHASE ORDER<br>NUMBER   | DEPT.DIV.               | FUND    | YEAR &<br>BILL NO.                                                                                                                                                                                                                                                                                                                                                                                                                                                                                                                                                                                                                                                                                  | MP<br>PROG<br>LINE | MO<br>MO<br>CHAR.                         | SP<br>SUNY<br>CHAR. | SO<br>SO<br>OBJ. | PROJECT              | ESTIMAT      | ED AMO   | JNT    |
|             |                            |                         |         |                                                                                                                                                                                                                                                                                                                                                                                                                                                                                                                                                                                                                                                                                                     |                    |                                           |                     |                  |                      | \$436,76     | 3.50     |        |
|             |                            | 7002                    | 176     | 01                                                                                                                                                                                                                                                                                                                                                                                                                                                                                                                                                                                                                                                                                                  |                    | 2                                         | 2 0                 | 1                |                      |              |          |        |
|             |                            |                         |         | 1                                                                                                                                                                                                                                                                                                                                                                                                                                                                                                                                                                                                                                                                                                   |                    |                                           |                     |                  |                      |              |          |        |
|             | SNATURE OF DEPT.HE         | h                       |         | -                                                                                                                                                                                                                                                                                                                                                                                                                                                                                                                                                                                                                                                                                                   |                    | 2-                                        | ATE 4-              | 10-200           |                      |              |          |        |