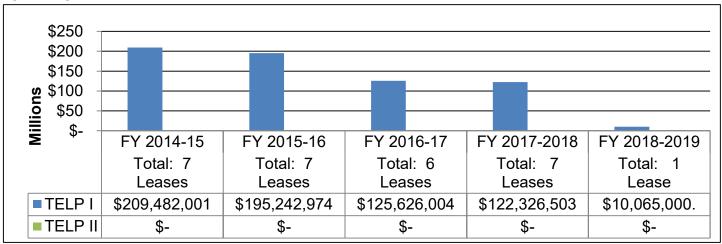

## Comparison of TELP I and II Financings for Fiscal Years 2014-15 through 2018-19 Under and Over \$10 Million

#### **Over \$10 Million**

NEW YORK

STATE OF OPPORTUNITY. DASNY