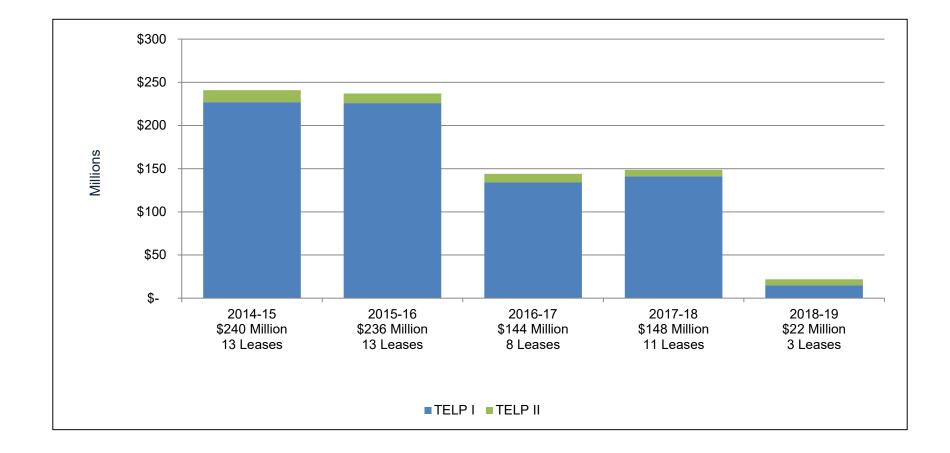

## Comparison of TELP I and II Financings for Fiscal Years 2014-15 through 2018-19