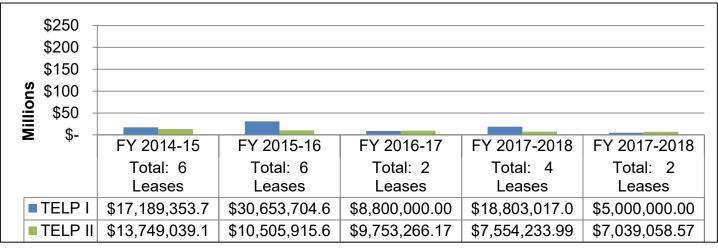

## Comparison of TELP I and II Financings for Fiscal Years 2014-15 through 2018-19 Under and Over \$10 Million

#### **Under \$10 Million**