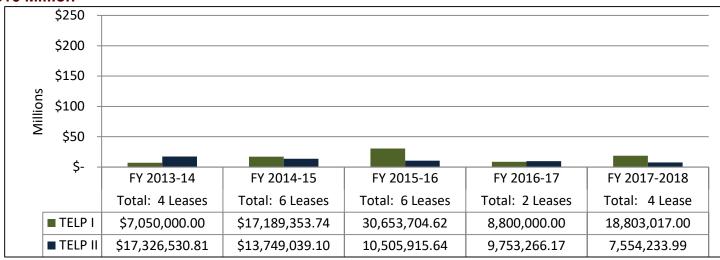

# Comparison of TELP I and II Financings for Fiscal Years 2013-14 through 2017-18 Under and Over \$10 Million

#### **Under \$10 Million**