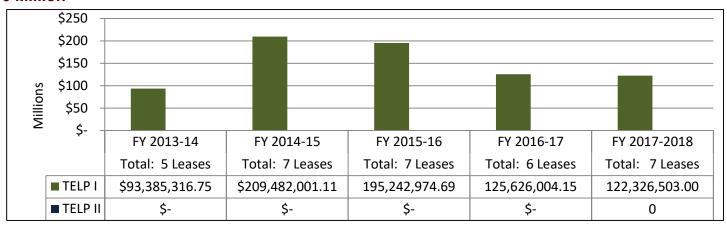

# Comparison of TELP I and II Financings for Fiscal Years 2013-14 through 2017-18 Under and Over \$10 Million

#### **Over \$10 Million**