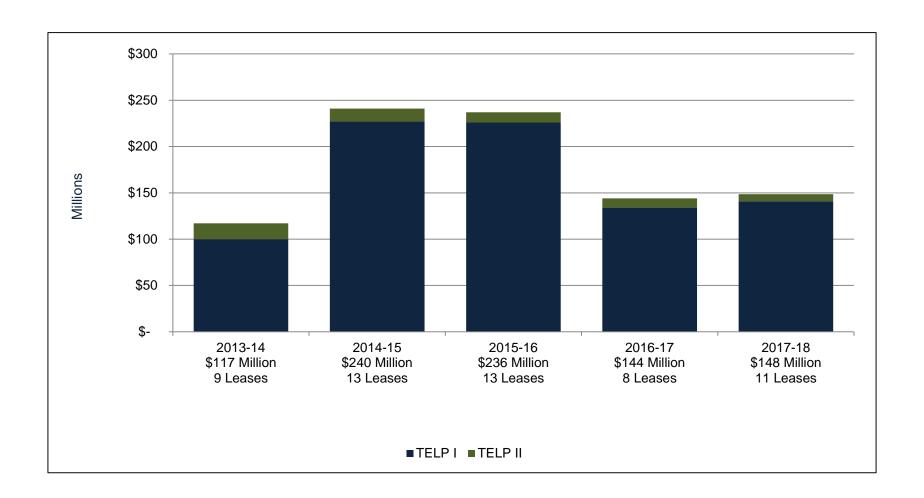

### Comparison of TELP I and II Financings for Fiscal Years 2013-14 through 2017-18