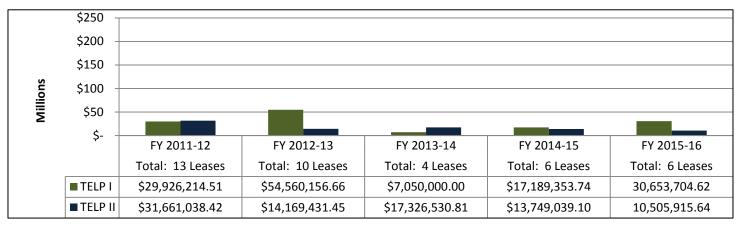

# Comparison of TELP I and II Financings for Fiscal Years 2011-12 through 2015-16 Under and Over \$10 Million

#### **Under \$10 Million**