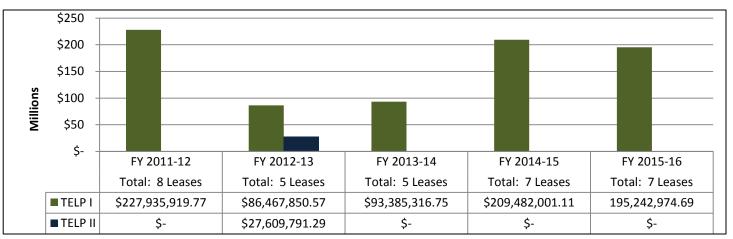

# Comparison of TELP I and II Financings for Fiscal Years 2011-12 through 2015-16 Under and Over \$10 Million

#### **Over \$10 Million**