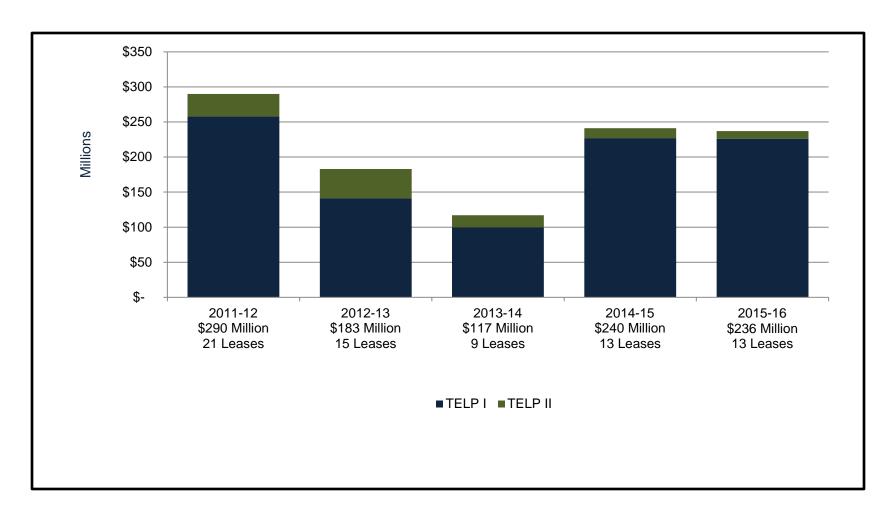

### Comparison of TELP I and II Financings for Fiscal Years 2011-12 through 2015-16