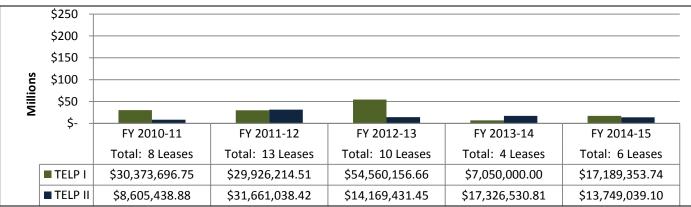

# Comparison of TELP I and II Financings for Fiscal Years 2010-11 through 2014-15 Under and Over \$10 Million

#### **Under \$10 Million**