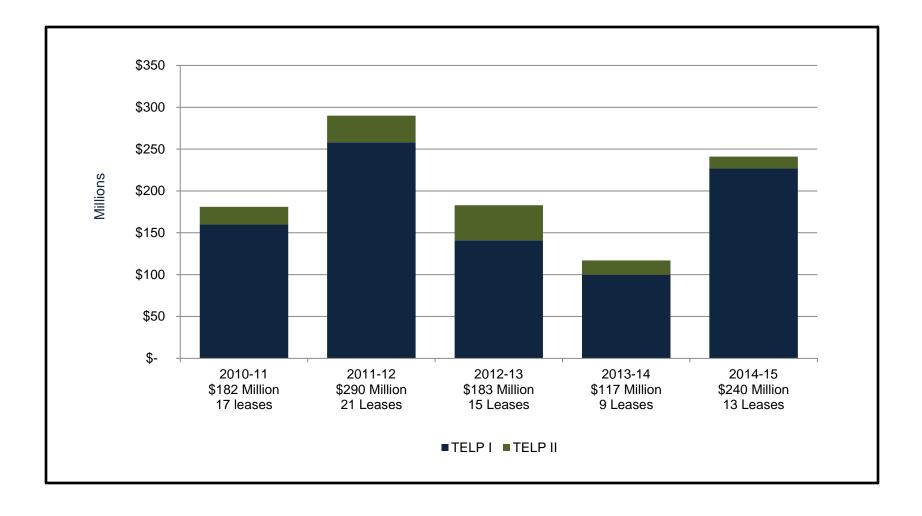

# Comparison of TELP I and II Financings for Fiscal Years 2010-11 through 2014-15