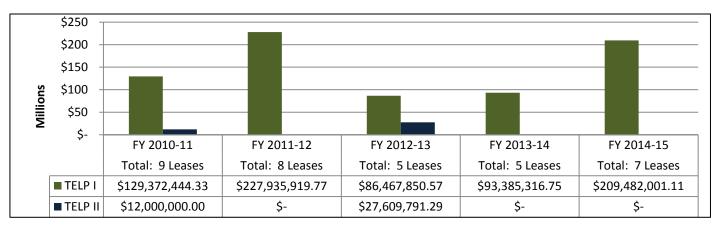

# Comparison of TELP I and II Financings for Fiscal Years 2010-11 through 2014-15 Under and Over \$10 Million

### **Over \$10 Million**