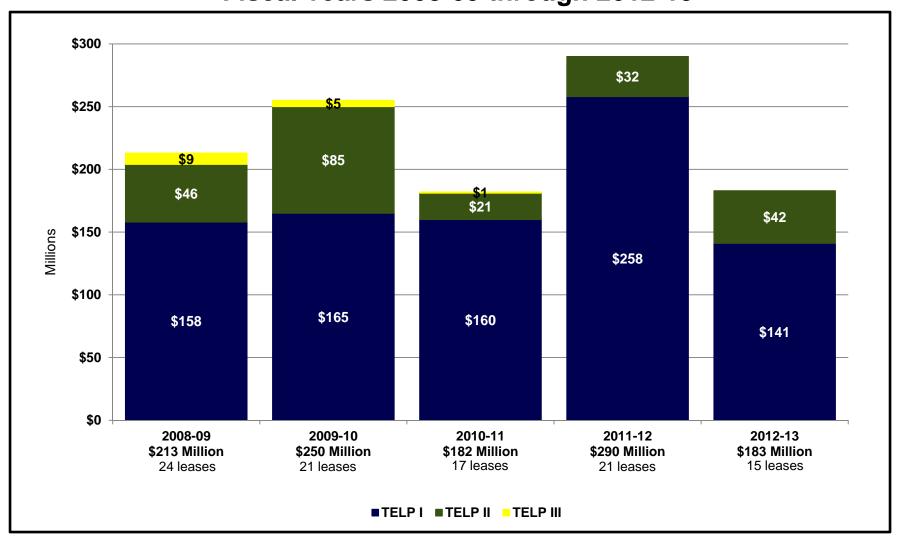

### Comparison of TELP I, II and III\* Financings for Fiscal Years 2008-09 through 2012-13

\* TELP III Program was established in 2008 for Energy Shared Savings projects.