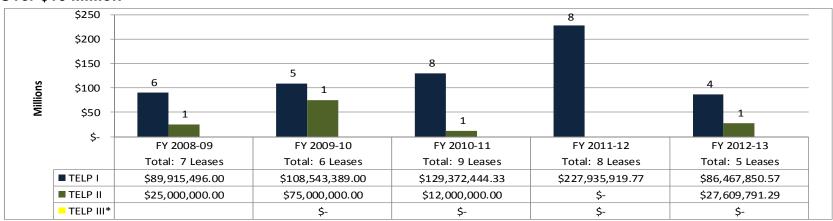

# Comparison of TELP I, II and III\* Financings for Fiscal Years 2008-09 through 2012-13 Under and Over \$10 Million

#### **Over \$10 Million**

\* TELP III Program was established in 2008 for Energy Shared Savings projects.