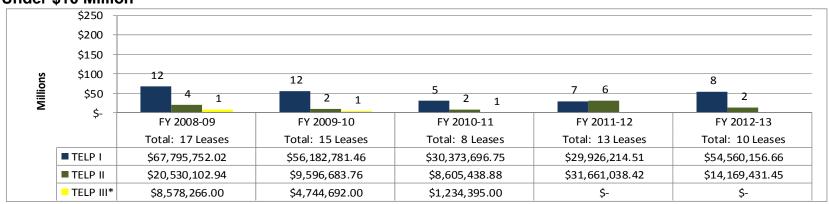

# Comparison of TELP I, II and III\* Financings for Fiscal Years 2008-09 through 2012-13 Under and Over \$10 Million

#### **Under \$10 Million**