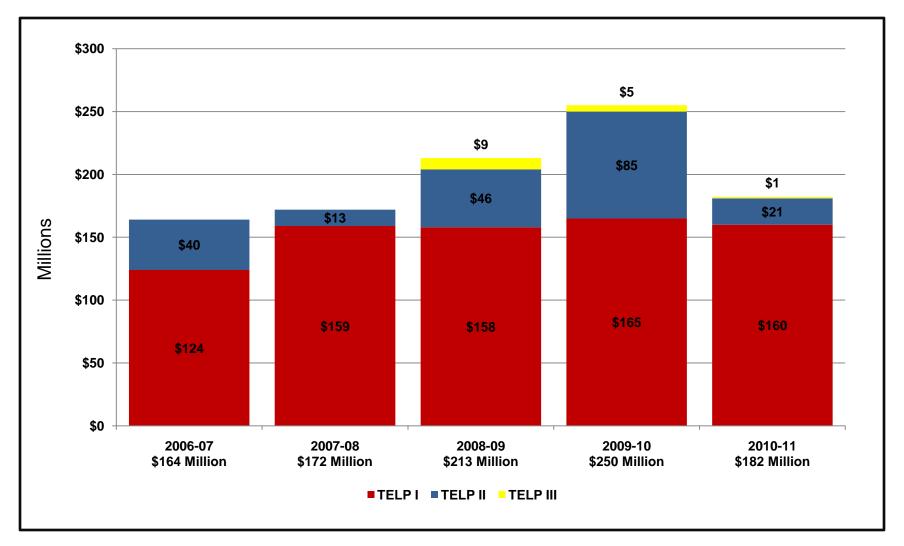

# Comparison of TELP I, II and III\* Financings for Fiscal Years 2006-07 through 2010-11