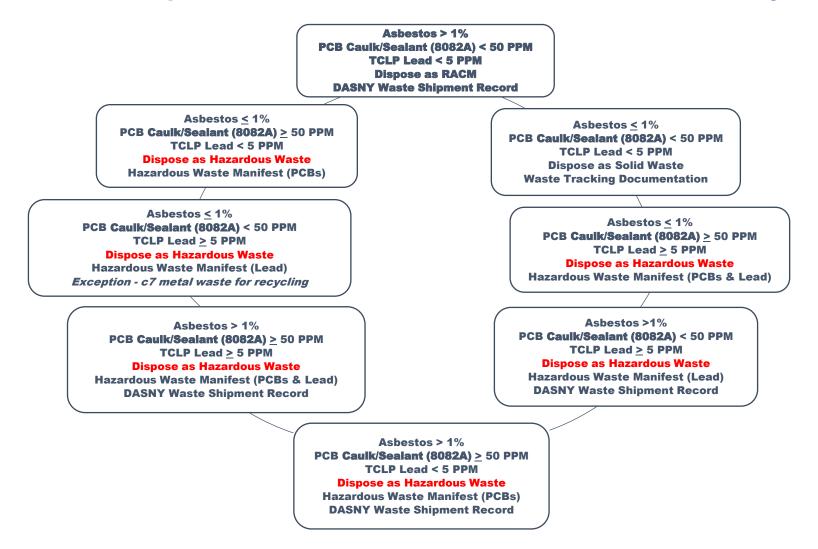

DASNY Waste Disposal - Satellite Diagram Asbestos, Lead & PCB in Building Demolition Material Considerations How to Dispose of Various Demolition Waste Streams on a DASNY Project

PPM = Parts Per Millionmg/Kg = milligrams per Kilogrammg/L = milligrams per LiterAsbestos Containing Material = > 1%RQ, NA2212, (WASTE) ASBESTOS, 9, PGIIIPCB Contaminated = >50 PPM (> 50 mg/Kg)PCB Hazardous Waste Code - B007Lead-Based Paint = >5 PPM (5 mg/L)Lead Hazardous Waste Code - D008Minimum Worker Training: Asbestos-NYSDOL / NYCDEP Certified; PCB & Lead-OSHA 40 Hour Hazwoper