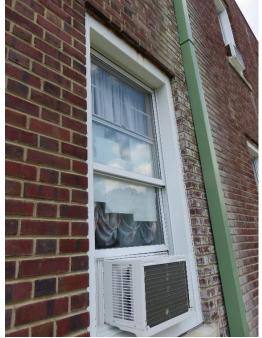

#### SCOPE OVERVIEW

The brief scope summary below is not to be considered as comprehensive and does not change the scope of work as indicated in contract documents.

- Replace windows in existing punched masonry openings in 7 buildings at Pilgrim Psychiatric Facility.
- There are a total of over 1,000 window masonry openings.
- Existing window frames at head and jambs are to be removed. Sills are to remain.
- Hazmat scope includes disposal of lead based paint.
- Reinstall existing AC with new AC brackets.

### WINDOW W02 W02A

W02 EXTERIOR W02 INTERIOR