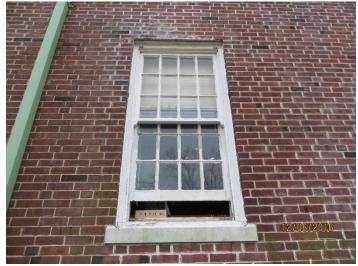

#### SCOPE OVERVIEW

The brief scope summary below is not to be considered as comprehensive and does not change the scope of work as indicated in contract documents.

- Replace windows in existing punched masonry openings in 7 buildings at Pilgrim Psychiatric Facility.
- There are a total of over 1,000 window masonry openings.
- Existing window frames at head and jambs are to be removed. Sills are to remain.
- Hazmat scope includes disposal of lead based paint.
- Reinstall existing AC with new AC brackets.

#### WINDOW W01 W01A W01B W01CS

**W01 INTERIOR** 

W01 & W01A EXTERIOR

W01A INTERIOR

W01B INTERIOR