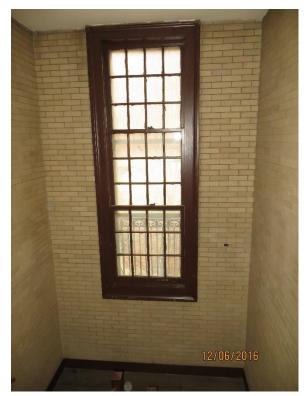

TRIC CENTER







#### SCOPE OVERVIEW

The brief scope summary below is not to be considered as comprehensive and does not change the scope of work as indicated in contract documents.

- Replace windows in existing punched masonry openings in 7 buildings at Pilgrim Psychiatric Facility.
- There are a total of over 1,000 window masonry openings.
- Existing window frames at head and jambs are to be removed. Sills are to remain.
- Hazmat scope includes disposal of lead based paint.
- Reinstall existing AC with new AC brackets.





### **BUILDING 19 AND 20**





BUILDING 19 BUILDING 20





#### WINDOW W01 W01A W01B W01CS









**W01 INTERIOR** 

W01 & W01A EXTERIOR

W01A INTERIOR

W01B INTERIOR





### WINDOW W02 W02A





W02 EXTERIOR W02 INTERIOR





#### WINDOW W02S W02AS W03







W02S INTERIOR

W02S&W03 EXTERIOR

W03 INTERIOR





# WINDOW W04 W04L







W04 EXTERIOR

W04&W04L INTERIOR

W04L EXTERIOR





### **BUILDING 45 AND 47**





BUILDING 45 BUILDING 47





### WINDOW W01 W01A





W01 & W01A EXTERIOR

W01 & W01A INTERIOR





### WINDOW W01B W01C





W01B EXTERIOR

W01C INTERIOR





#### WINDOW W05 W05L W05AL



W05 & W05L EXTERIOR





# WINDOW W06





W06 EXTERIOR W06 INTERIOR





# **BUILDING 56**





**BUILDING 56** 





# WINDOW W01 W01A







W01





W01A

## WINDOW W02S & W03





W02S &W03 EXTERIOR

W03 INTERIOR





## WINDOW W04





W04 EXTERIOR W04 INTERIOR





## BUILDING 69 AND 72





BUILDING 69 BUILDING 72





#### WINDOW W07 W07A W07B









W07 EXTERIOR

W07A INTERIOR

W07A EXTERIOR

**W07B INTERIOR** 





## WINDOW W08 W