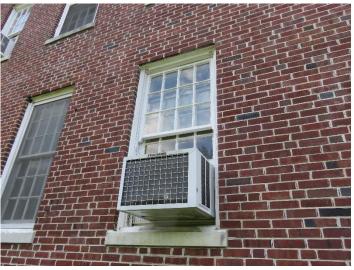

#### SCOPE OVERVIEW

The brief scope summary below is not to be considered as comprehensive and does not change the scope of work as indicated in contract documents.

- Replace windows in existing punched masonry openings in 7 buildings at Pilgrim Psychiatric Facility.
- There are a total of over 1,000 window masonry openings.
- Existing window frames at head and jambs are to be removed. Sills are to remain.
- Hazmat scope includes disposal of lead based paint.
- Reinstall existing AC with new AC brackets.

#### WINDOW W01 W01A W01B W01CS

**W01 INTERIOR** 

W01 & W01A EXTERIOR

W01A INTERIOR

W01B INTERIOR