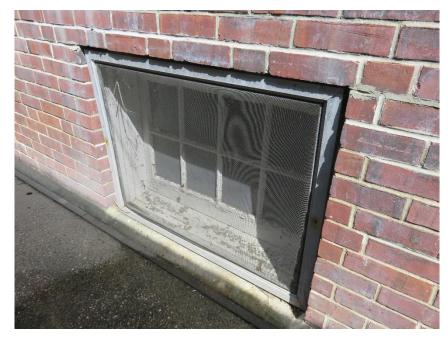

#### WINDOW W01 W01A W01B W01CS

**W01 INTERIOR** 

W01 & W01A EXTERIOR

W01A INTERIOR

W01B INTERIOR