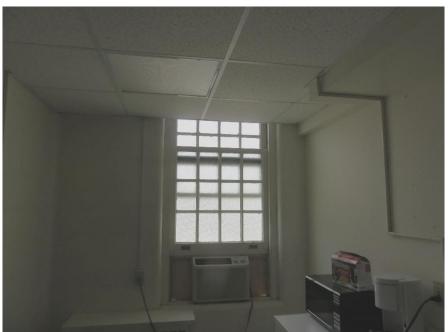

.
- There are a total of over 1,000 window masonry openings.
- Existing window frames at head and jambs are to be removed. Sills are to remain.
- Hazmat scope includes disposal of lead based paint.
- Reinstall existing AC with new AC brackets.





### **BUILDING 19 AND 20**





BUILDING 19 BUILDING 20





#### WINDOW W01 W01A W01B W01CS









**W01 INTERIOR** 

W01 & W01A EXTERIOR

W01A INTERIOR

W01B INTERIOR





### WINDOW W02 W02A





W02 EXTERIOR W02 INTERIOR





#### WINDOW W02S W02AS W03







W02S INTERIOR

W02S&W03 EXTERIOR

W03 INTERIOR





# WINDOW W04 W04L







W04 EXTERIOR

W04&W04L INTERIOR

W04L EXTERIOR





### **BUILDING 45 AND 47**





BUILDING 45 BUILDING 47





### WINDOW W01 W01A





W01 & W01A EXTERIOR

W01 & W01A INTERIOR





### WINDOW W01B W01C





W01B EXTERIOR

W01C INTERIOR





#### WINDOW W05 W05L W05AL



W05 & W05L EXTERIOR





# WINDOW W06





W06 EXTERIOR W06 INTERIOR





# **BUILDING 56**





**BUILDING 56** 





# WINDOW W01 W01A







W01





W01A

## WINDOW W02S & W03





W02S &W03 EXTERIOR

W03 INTERIOR





## WINDOW W04





W04 EXTERIOR W04 INTERIOR





## BUILDING 69 AND 72





BUILDING 69 BUILDING 72





#### WINDOW W07 W07A W07B









W07 EXTERIOR

W07A INTERIOR

W07A EXTERIOR

**W07B INTERIOR** 





## WINDOW W08 W08AS



**W08 EXTERIOR** 





# WINDOW W09





W09 EXTERIOR W09 INTERIOR





## WINDOW W10



W10 EXTERIOR