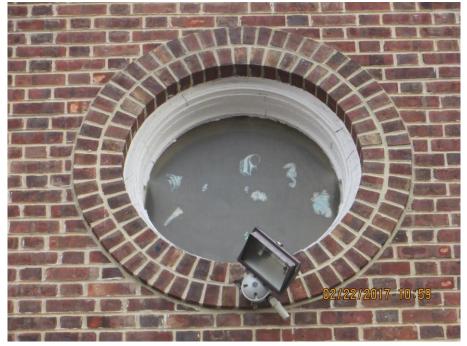

#### WINDOW W01 W01A W01B W01CS

**W01 INTERIOR** 

W01 & W01A EXTERIOR

W01A INTERIOR

W01B INTERIOR