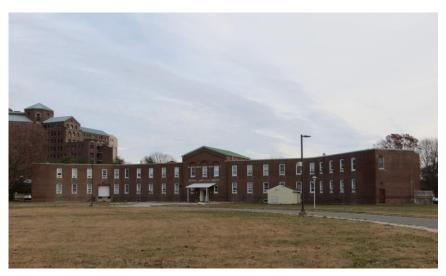

#### PILGRIM PSYCHIATRIC CENTER

#### SCOPE OVERVIEW

The brief scope summary below is not to be considered as comprehensive and does not change the scope of work as indicated in contract documents.

- Replace windows in existing punched masonry openings in 7 buildings at Pilgrim Psychiatric Facility.
- There are a total of over 1,000 window masonry openings.
- Existing window frames at head and jambs are to be removed. Sills are to remain.
- Hazmat scope includes disposal of lead based paint.
- Reinstall existing AC with new AC brackets.