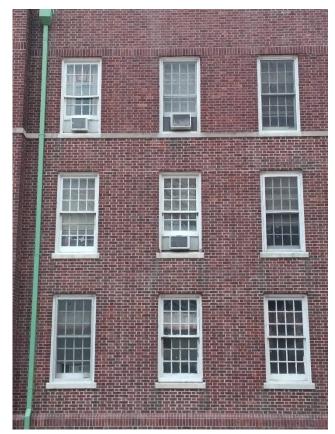

ng punched masonry openings in 7 buildings at Pilgrim Psychiatric Facility.
- There are a total of over 1,000 window masonry openings.
- Existing window frames at head and jambs are to be removed. Sills are to remain.
- Hazmat scope includes disposal of lead based paint.
- Reinstall existing AC with new AC brackets.





### **BUILDING 19 AND 20**





BUILDING 19 BUILDING 20





#### WINDOW W01 W01A W01B W01CS









**W01 INTERIOR** 

W01 & W01A EXTERIOR

W01A INTERIOR

W01B INTERIOR





### WINDOW W02 W02A





W02 EXTERIOR W02 INTERIOR





#### WINDOW W02S W02AS W03







W02S INTERIOR

W02S&W03 EXTERIOR

W03 INTERIOR





# WINDOW W04 W04L







W04 EXTERIOR

W04&W04L INTERIOR

W04L EXTERIOR





### **BUILDING 45 AND 47**





BUILDING 45 BUILDING 47





### WINDOW W01 W01A





W01 & W01A EXTERIOR

W01 & W01A INTERIOR





### WINDOW W01B W01C





W01B EXTERIOR

W01C INTERIOR





#### WINDOW W05 W05L W05AL



W05 & W05L EXTERIOR





# WINDOW W06





W06 EXTERIOR W06 INTERIOR





# **BUILDING 56**





**BUILDING 56** 





# WINDOW W01 W01A







W01





W01A

## WINDOW W02S & W03





W02S &W03 EXTERIOR

W03 INTERIOR





## WINDOW W04





W04 EXTERIOR W04 INTERIOR





## BUILDING 69 AND 72





BUILDING 69 BUILDING 72





#### WINDOW W07 W07A W07B









W07 EXTERIOR

W07A INTERIOR

W07A EXTERIOR

**W07B INTERIOR** 





## WINDOW W08 W08AS



**W08 EXTERIOR** 





# WINDOW W09





W09 EXTERIOR W09 INTERIOR





## WINDOW W10



W10 EXTERIOR