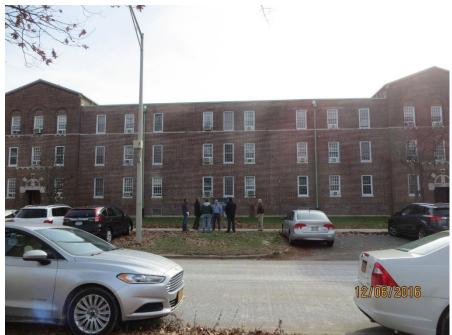

#### PILGRIM PSYCHIATRIC CENTER

#### SCOPE OVERVIEW

The brief scope summary below is not to be considered as comprehensive and does not change the scope of work as indicated in contract documents.

- Replace windows in existing punched masonry openings in 7 buildings at Pilgrim Psychiatric Facility.
- There are a total of over 1,000 window masonry openings.
- Existing window frames at head and jambs are to be removed. Sills are to remain.
- Hazmat scope includes disposal of lead based paint.
- Reinstall existing AC with new AC brackets.