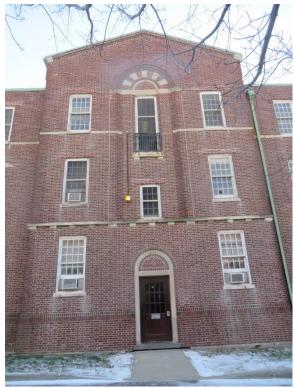

IATRIC CENTER







#### SCOPE OVERVIEW

The brief scope summary below is not to be considered as comprehensive and does not change the scope of work as indicated in contract documents.

- Replace windows in existing punched masonry openings in 7 buildings at Pilgrim Psychiatric Facility.
- There are a total of over 1,000 window masonry openings.
- Existing window frames at head and jambs are to be removed. Sills are to remain.
- Hazmat scope includes disposal of lead based paint.
- Reinstall existing AC with new AC brackets.





### **BUILDING 19 AND 20**





BUILDING 19 BUILDING 20





#### WINDOW W01 W01A W01B W01CS









**W01 INTERIOR** 

W01 & W01A EXTERIOR

W01A INTERIOR

W01B INTERIOR





### WINDOW W02 W02A





W02 EXTERIOR W02 INTERIOR





#### WINDOW W02S W02AS W03







W02S INTERIOR

W02S&W03 EXTERIOR

W03 INTERIOR





# WINDOW W04 W04L







W04 EXTERIOR

W04&W04L INTERIOR

W04L EXTERIOR





### **BUILDING 45 AND 47**





BUILDING 45 BUILDING 47





### WINDOW W01 W01A





W01 & W01A EXTERIOR

W01 & W01A INTERIOR





### WINDOW W01B W01C





W01B EXTERIOR

W01C INTERIOR





#### WINDOW W05 W05L W05AL



W05 & W05L EXTERIOR





# WINDOW W06





W06 EXTERIOR W06 INTERIOR





# **BUILDING 56**





**BUILDING 56** 





# WINDOW W01 W01A







W01





W01A

## WINDOW W02S & W03





W02S &W03 EXTERIOR

W03 INTERIOR





## WINDOW W04





W04 EXTERIOR W04 INTERIOR





## BUILDING 69 AND 72





BUILDING 69 BUILDING 72





#### WINDOW W07 W07A W07B









W07 EXTERIOR

W07A INTERIOR

W07A EXTERIOR

**W07B INTERIOR** 





## WINDOW W08