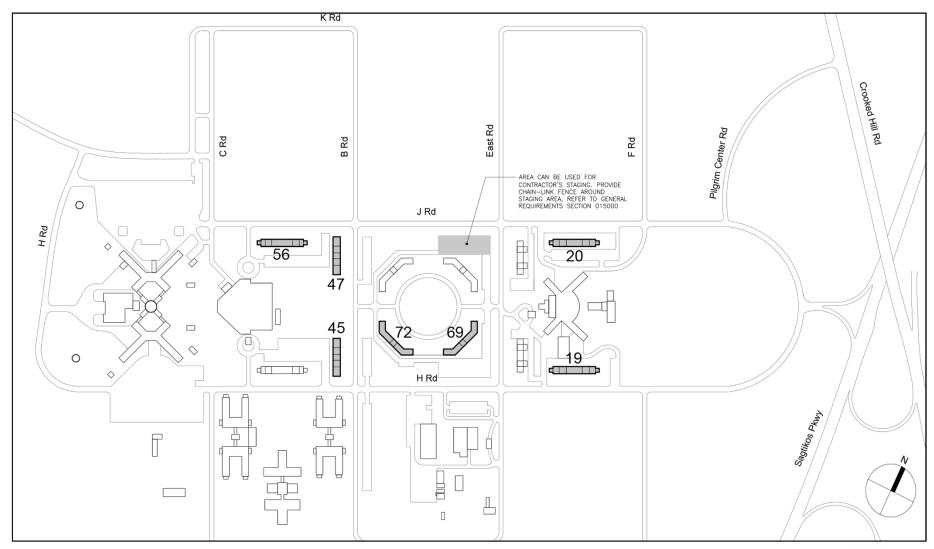

#### **Site Logistics**

- Working hours for this project will be Monday-Friday, 7:00 AM-3:30 PM. Any deviation must be approved at least 48 hours in advance by DASNY and the Pilgrim staff.
- It is anticipated that windows can be replaced in two buildings at the same time contingent upon approval of a construction schedule by the client (Pilgrim P.C.).
- Work must be completed on site by building numbers in the following order: 45, 47, 56, 19, 20, 72, and 69.
- Building 69 has a Supreme Court judge that sits in chambers every Friday. No work can be done at building 69 on Fridays.
- Project buildings are occupied as follows:
  - Buildings 45, 19, and 20 are staff only.
  - Buildings 47 and 56 have staff and clients.
  - Building 69 has staff only Monday through Thursday and both staff and clients on Fridays (the day that you are not permitted to work in the building as noted above).
  - Building 72 has staff and clients with bedrooms. This is the only building occupied around the clock.

#### PILGRIM PSYCHIATRIC CENTER

#### SCOPE OVERVIEW

The brief scope summary below is not to be considered as comprehensive and does not change the scope of work as indicated in contract documents.

- Replace windows in existing punched masonry openings in 7 buildings at Pilgrim Psychiatric Facility.
- There are a total of over 1,000 window masonry openings.
- Existing window frames at head and jambs are to be removed. Sills are to remain.
- Hazmat scope includes disposal of lead based paint.
- Reinstall existing AC with new AC brackets.