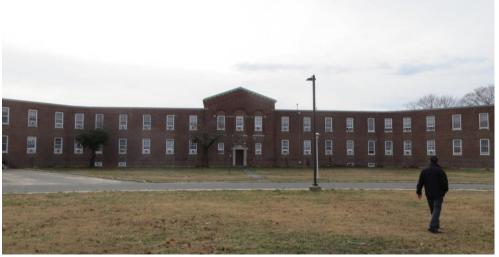

#### PILGRIM PSYCHIATRIC CENTER

#### SCOPE OVERVIEW

The brief scope summary below is not to be considered as comprehensive and does not change the scope of work as indicated in contract documents.

- Replace windows in existing punched masonry openings in 7 buildings at Pilgrim Psychiatric Facility.
- There are a total of over 1,000 window masonry openings.
- Existing window frames at head and jambs are to be removed. Sills are to remain.
- Hazmat scope includes disposal of lead based paint.
- Reinstall existing AC with new AC brackets.