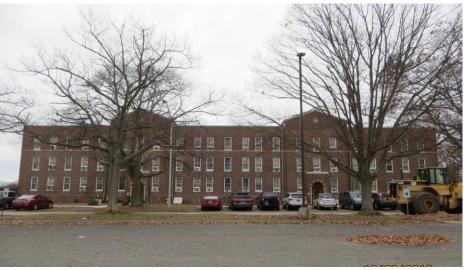

in contract documents.

- Replace windows in existing punched masonry openings in 7 buildings at Pilgrim Psychiatric Facility.
- There are a total of over 1,000 window masonry openings.
- Existing window frames at head and jambs are to be removed. Sills are to remain.
- Hazmat scope includes disposal of lead based paint.
- Reinstall existing AC with new AC brackets.





### **BUILDING 19 AND 20**





BUILDING 19 BUILDING 20





#### WINDOW W01 W01A W01B W01CS









**W01 INTERIOR** 

W01 & W01A EXTERIOR

W01A INTERIOR

W01B INTERIOR





### WINDOW W02 W02A





W02 EXTERIOR W02 INTERIOR





#### WINDOW W02S W02AS W03







W02S INTERIOR

W02S&W03 EXTERIOR

W03 INTERIOR





# WINDOW W04 W04L







W04 EXTERIOR

W04&W04L INTERIOR

W04L EXTERIOR





### **BUILDING 45 AND 47**





BUILDING 45 BUILDING 47





### WINDOW W01 W01A





W01 & W01A EXTERIOR

W01 & W01A INTERIOR





### WINDOW W01B W01C





W01B EXTERIOR

W01C INTERIOR





#### WINDOW W05 W05L W05AL



W05 & W05L EXTERIOR





# WINDOW W06





W06 EXTERIOR W06 INTERIOR





# **BUILDING 56**





**BUILDING 56** 





# WINDOW W01 W01A







W01





W01A

## WINDOW W02S & W03





W02S &W03 EXTERIOR

W03 INTERIOR





## WINDOW W04





W04 EXTERIOR W04 INTERIOR





## BUILDING 69 AND 72





BUILDING 69 BUILDING 72





#### WINDOW W07 W07A W07B









W07 EXTERIOR

W07A INTERIOR

W07A EXTERIOR

**W07B INTERIOR** 





## WINDOW W08 W08AS



**W08 EXTERIOR** 





# WINDOW W09





W09 EXTERIOR W09 INTERIOR





## WINDOW W10



W10 EXTERIOR