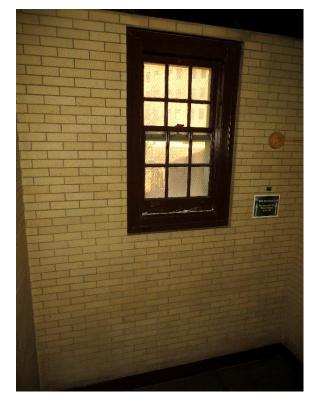

CHIATRIC CENTER







#### SCOPE OVERVIEW

The brief scope summary below is not to be considered as comprehensive and does not change the scope of work as indicated in contract documents.

- Replace windows in existing punched masonry openings in 7 buildings at Pilgrim Psychiatric Facility.
- There are a total of over 1,000 window masonry openings.
- Existing window frames at head and jambs are to be removed. Sills are to remain.
- Hazmat scope includes disposal of lead based paint.
- Reinstall existing AC with new AC brackets.





### **BUILDING 19 AND 20**





BUILDING 19 BUILDING 20





#### WINDOW W01 W01A W01B W01CS









**W01 INTERIOR** 

W01 & W01A EXTERIOR

W01A INTERIOR

W01B INTERIOR





### WINDOW W02 W02A





W02 EXTERIOR W02 INTERIOR





#### WINDOW W02S W02AS W03







W02S INTERIOR

W02S&W03 EXTERIOR

W03 INTERIOR





# WINDOW W04 W04L







W04 EXTERIOR

W04&W04L INTERIOR

W04L EXTERIOR





### **BUILDING 45 AND 47**





BUILDING 45 BUILDING 47





### WINDOW W01 W01A





W01 & W01A EXTERIOR

W01 & W01A INTERIOR





### WINDOW W01B W01C





W01B EXTERIOR

W01C INTERIOR





#### WINDOW W05 W05L W05AL



W05 & W05L EXTERIOR





# WINDOW W06





W06 EXTERIOR W06 INTERIOR





# **BUILDING 56**





**BUILDING 56** 





# WINDOW W01 W01A







W01





W01A

## WINDOW W02S & W03





W02S &W03 EXTERIOR

W03 INTERIOR





## WINDOW W04





W04 EXTERIOR W04 INTERIOR





## BUILDING 69 AND 72





BUILDING 69 BUILDING 72





#### WINDOW W07 W07A W07B









W07 EXTERIOR

W07A INTERIOR

W07A EXTERIOR

**W07B INTERIOR** 





## WINDOW W