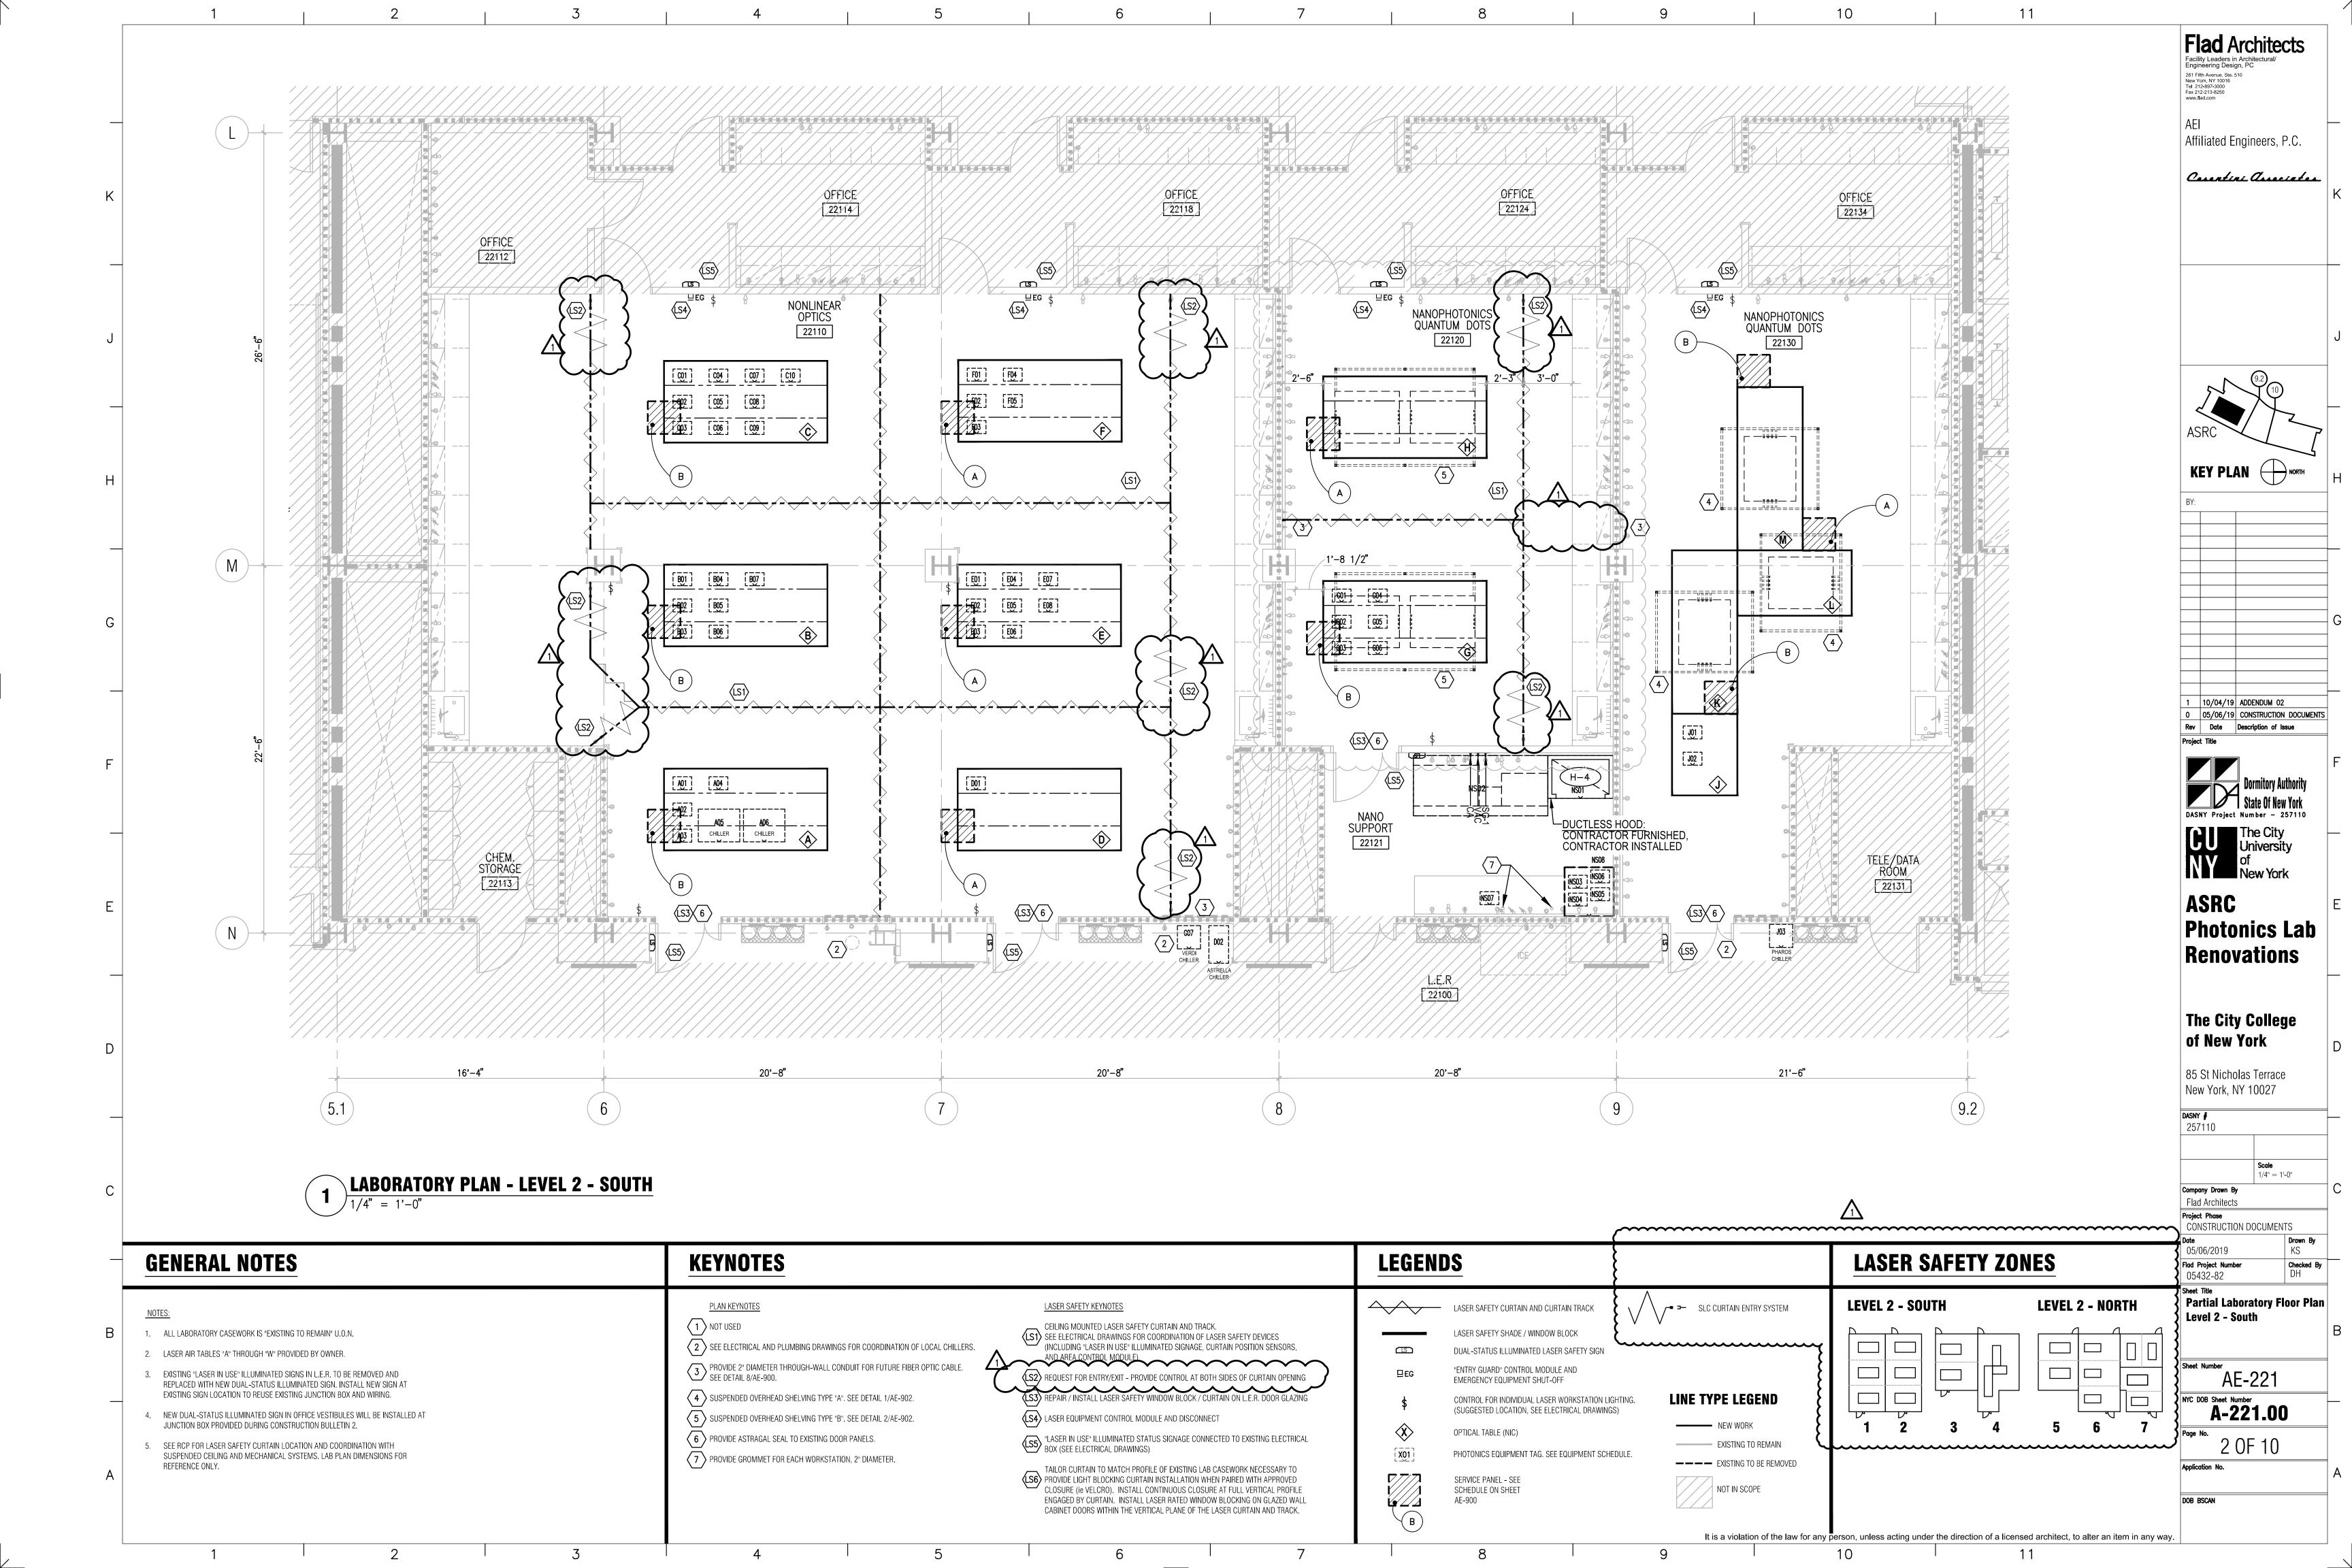

#### PART 4 - SCHEDULE

|                              |                        |                                                                              |                               | nents S                |                                                                                           |
|------------------------------|------------------------|------------------------------------------------------------------------------|-------------------------------|------------------------|-------------------------------------------------------------------------------------------|
| Lab /<br>aser Safety<br>Zone | Door / Table<br>ID     | Laser Safety Components                                                      | Lab /<br>Laser Safety<br>Zone | Door / Table<br>ID     | Laser Safety Components                                                                   |
| 22110                        |                        | Entry Keypad                                                                 | 22210                         |                        | Entry Keypad                                                                              |
| Zone 1                       | Entry                  | Mag Lock                                                                     | Zone 5                        | Entry                  | Mag Lock                                                                                  |
|                              | Vestibule<br>to 22110C | Laser In-Use Status Light                                                    |                               | Vestibule to<br>22210P | Laser In-Use Status Light                                                                 |
|                              | 10 221100              | Emergency Access Switch (for Zone)                                           |                               | 22210F                 | Emergency Access Switch (for Zone)                                                        |
|                              |                        | Control Module                                                               |                               |                        | Control Module                                                                            |
|                              | С                      | SLC - Curtain to Wall Opening                                                |                               |                        | SLC - Curtain to Curtain Opening                                                          |
|                              |                        | Request for Entry Button (at curtain opening)                                |                               | P                      | Request for Entry Button (at curtain opening)                                             |
|                              |                        | SLC - Curtain to Curtain Opening                                             |                               |                        | Request to Exit Button (at curtain opening)                                               |
|                              |                        | Request for Entry Button (at curtain opening)                                |                               |                        | Request for Entry Button (at curtain opening)                                             |
|                              | В                      | Request to Exit Button (at curtain opening)                                  |                               | N                      | Request to Exit Button (at curtain opening)                                               |
|                              |                        | Emergency Stop Switch                                                        |                               |                        | Emergency Stop Switch                                                                     |
|                              |                        | SLC - Curtain to Wall Opening                                                | 22210                         |                        | Entry Keypad                                                                              |
|                              |                        | Request for Entry Button (at curtain opening)                                | Zone 6                        | Entry                  | Mag Lock                                                                                  |
|                              | Α                      | Request to Exit Button (at curtain opening)                                  | Zone o                        | Vestibule to           | Laser In-Use Status Light                                                                 |
|                              | _ ^                    |                                                                              |                               | 22210 Lab              | Emergency Access Switch (for Zone)                                                        |
|                              |                        | Emergency Stop Switch  Request for Exit Button (to LER)                      |                               |                        | Control Module                                                                            |
|                              |                        | Mag Lock                                                                     |                               |                        | SLC - Curtain to Wall Opening                                                             |
|                              | LER                    | Request for Entry Keypad                                                     |                               | S                      | Request for Entry Button (at curtain opening)                                             |
|                              | to 22110A              | Laser In-Use Status Light                                                    |                               |                        | Request to Exit Button (at curtain opening)                                               |
| 22110                        |                        |                                                                              |                               |                        |                                                                                           |
|                              | Entry                  | Entry Keypad                                                                 |                               |                        | SLC - Curtain to Curtain Opening                                                          |
| Zone 2                       | Vestibule to           | Mag Lock                                                                     |                               | R                      | Request for Entry Button (at curtain opening)                                             |
|                              | 22110F                 | Laser In-Use Status Light                                                    |                               |                        | Request to Exit Button (at curtain opening)                                               |
|                              |                        | Emergency Access Switch (for Zone)                                           |                               |                        | Emergency Stop Switch                                                                     |
|                              | F                      | Control Module SLC - Curtain to Wall Opening                                 |                               |                        | SLC - Curtain to Wall Opening                                                             |
|                              |                        | Request for Entry Button (at curtain opening)                                |                               | Q                      | Request for Entry Button (at curtain opening) Request to Exit Button (at curtain opening) |
|                              |                        | SLC - Curtain to Curtain Opening                                             |                               |                        | Emergency Stop Switch                                                                     |
|                              | _                      | Request for Entry Button (at curtain opening)                                |                               |                        | Mag Lock                                                                                  |
|                              | E                      | Request to Exit Button (at curtain opening)                                  |                               | LER to<br>22210 Lab    | Request for Entry Keypad                                                                  |
|                              |                        | Emergency Stop Switch                                                        |                               | 22210 200              | Laser In-Use Status Light                                                                 |
|                              |                        | SLC - Curtain to Wall Opening                                                | 22220 /                       |                        | Entry Keypad                                                                              |
|                              |                        | Request for Entry Button (at curtain opening)                                | 22221                         | Entry                  | Mag Lock                                                                                  |
|                              | D                      | Request to Exit Button (at curtain opening)                                  | Zone 7                        | Vestibule to           | Laser In-Use Status Light                                                                 |
|                              |                        |                                                                              | Zone /                        | 22220W                 |                                                                                           |
|                              | -                      | Emergency Stop Switch  Request for Exit Button (to LER)                      |                               | -                      | Emergency Access Switch (for Zone)  Control Module                                        |
|                              |                        | Mag Lock                                                                     |                               |                        | SLC - Curtain to Wall Opening                                                             |
|                              | LER to                 | -                                                                            |                               |                        |                                                                                           |
|                              | 22110D                 | Request for Entry Keypad                                                     |                               | w                      | Request for Entry Button (at curtain opening)                                             |
|                              |                        | Laser In-Use Status Light                                                    |                               |                        | Request to Exit Button (at curtain opening)                                               |
| 22120                        |                        | Entry Keypad                                                                 |                               |                        | Request for Exit Button (to 22221 Photonics)                                              |
| Zone 3                       | Entry<br>Vestibule to  | Mag Lock                                                                     |                               |                        | Laser In-Use Status Light                                                                 |
|                              | 22120H                 | Laser In-Use Status Light                                                    |                               |                        | Request for Entry Button (at curtain opening)                                             |
|                              |                        | Emergency Access Switch (for Zone)                                           |                               | V                      | Request to Exit Button (at curtain opening)                                               |
|                              |                        | Control Module                                                               |                               |                        | Emergency Stop Switch                                                                     |
|                              | Н                      | SLC - Curtain to Wall Opening                                                |                               |                        | SLC - Curtain to Wall Opening                                                             |
|                              |                        | Request for Entry Button (at curtain opening)  SLC - Curtain to Wall Opening |                               | l                      | Request for Entry Button (at curtain opening) Request to Exit Button (at curtain opening) |
|                              |                        | Request for Entry Button (at curtain opening)                                |                               | U                      | Emergency Stop Switch                                                                     |
|                              | G                      | Request to Exit Button (at curtain opening)                                  |                               |                        | Request for Exit Button (to 22220 Photonics)                                              |
|                              |                        | Emergency Stop Switch                                                        |                               |                        | Laser In-Use Status Light SLC - Curtain to Wall Opening                                   |
|                              |                        | Request for Exit Button (to 22121 Nano Support)                              |                               |                        | · -                                                                                       |
|                              | 22121 Nano             | Mag Lock                                                                     |                               | - I                    | Request for Entry Button (at curtain opening)                                             |
|                              | Support to<br>22120G   | Request for Entry Keypad                                                     |                               | Т                      | Request to Exit Button (at curtain opening)                                               |
|                              | 221200                 | Laser In-Use Status Light                                                    |                               | ] [                    | Emergency Stop Switch                                                                     |
| 22130                        |                        | Entry Keypad                                                                 |                               |                        |                                                                                           |
| Zone 4                       | Entry<br>Vestibule to  | Mag Lock                                                                     |                               | LED :                  | Mag Lock                                                                                  |
|                              | 22130                  | Laser In-Use Status Light                                                    |                               | LER to 22221T          | Request for Entry Keypad                                                                  |
|                              |                        | Emergency Access Switch (for Zone)                                           |                               |                        | Laser In-Use Status Light                                                                 |
|                              | JKLM                   | Control Module                                                               |                               |                        |                                                                                           |
|                              |                        | Request for Exit Button (to 22121 Nano Support)                              |                               |                        |                                                                                           |
|                              |                        | Mag Lock                                                                     |                               |                        |                                                                                           |
|                              | LER to<br>22130        | Request for Entry Keypad                                                     |                               |                        |                                                                                           |
|                              | 22130                  | Laser In-Use Status Light                                                    |                               |                        |                                                                                           |