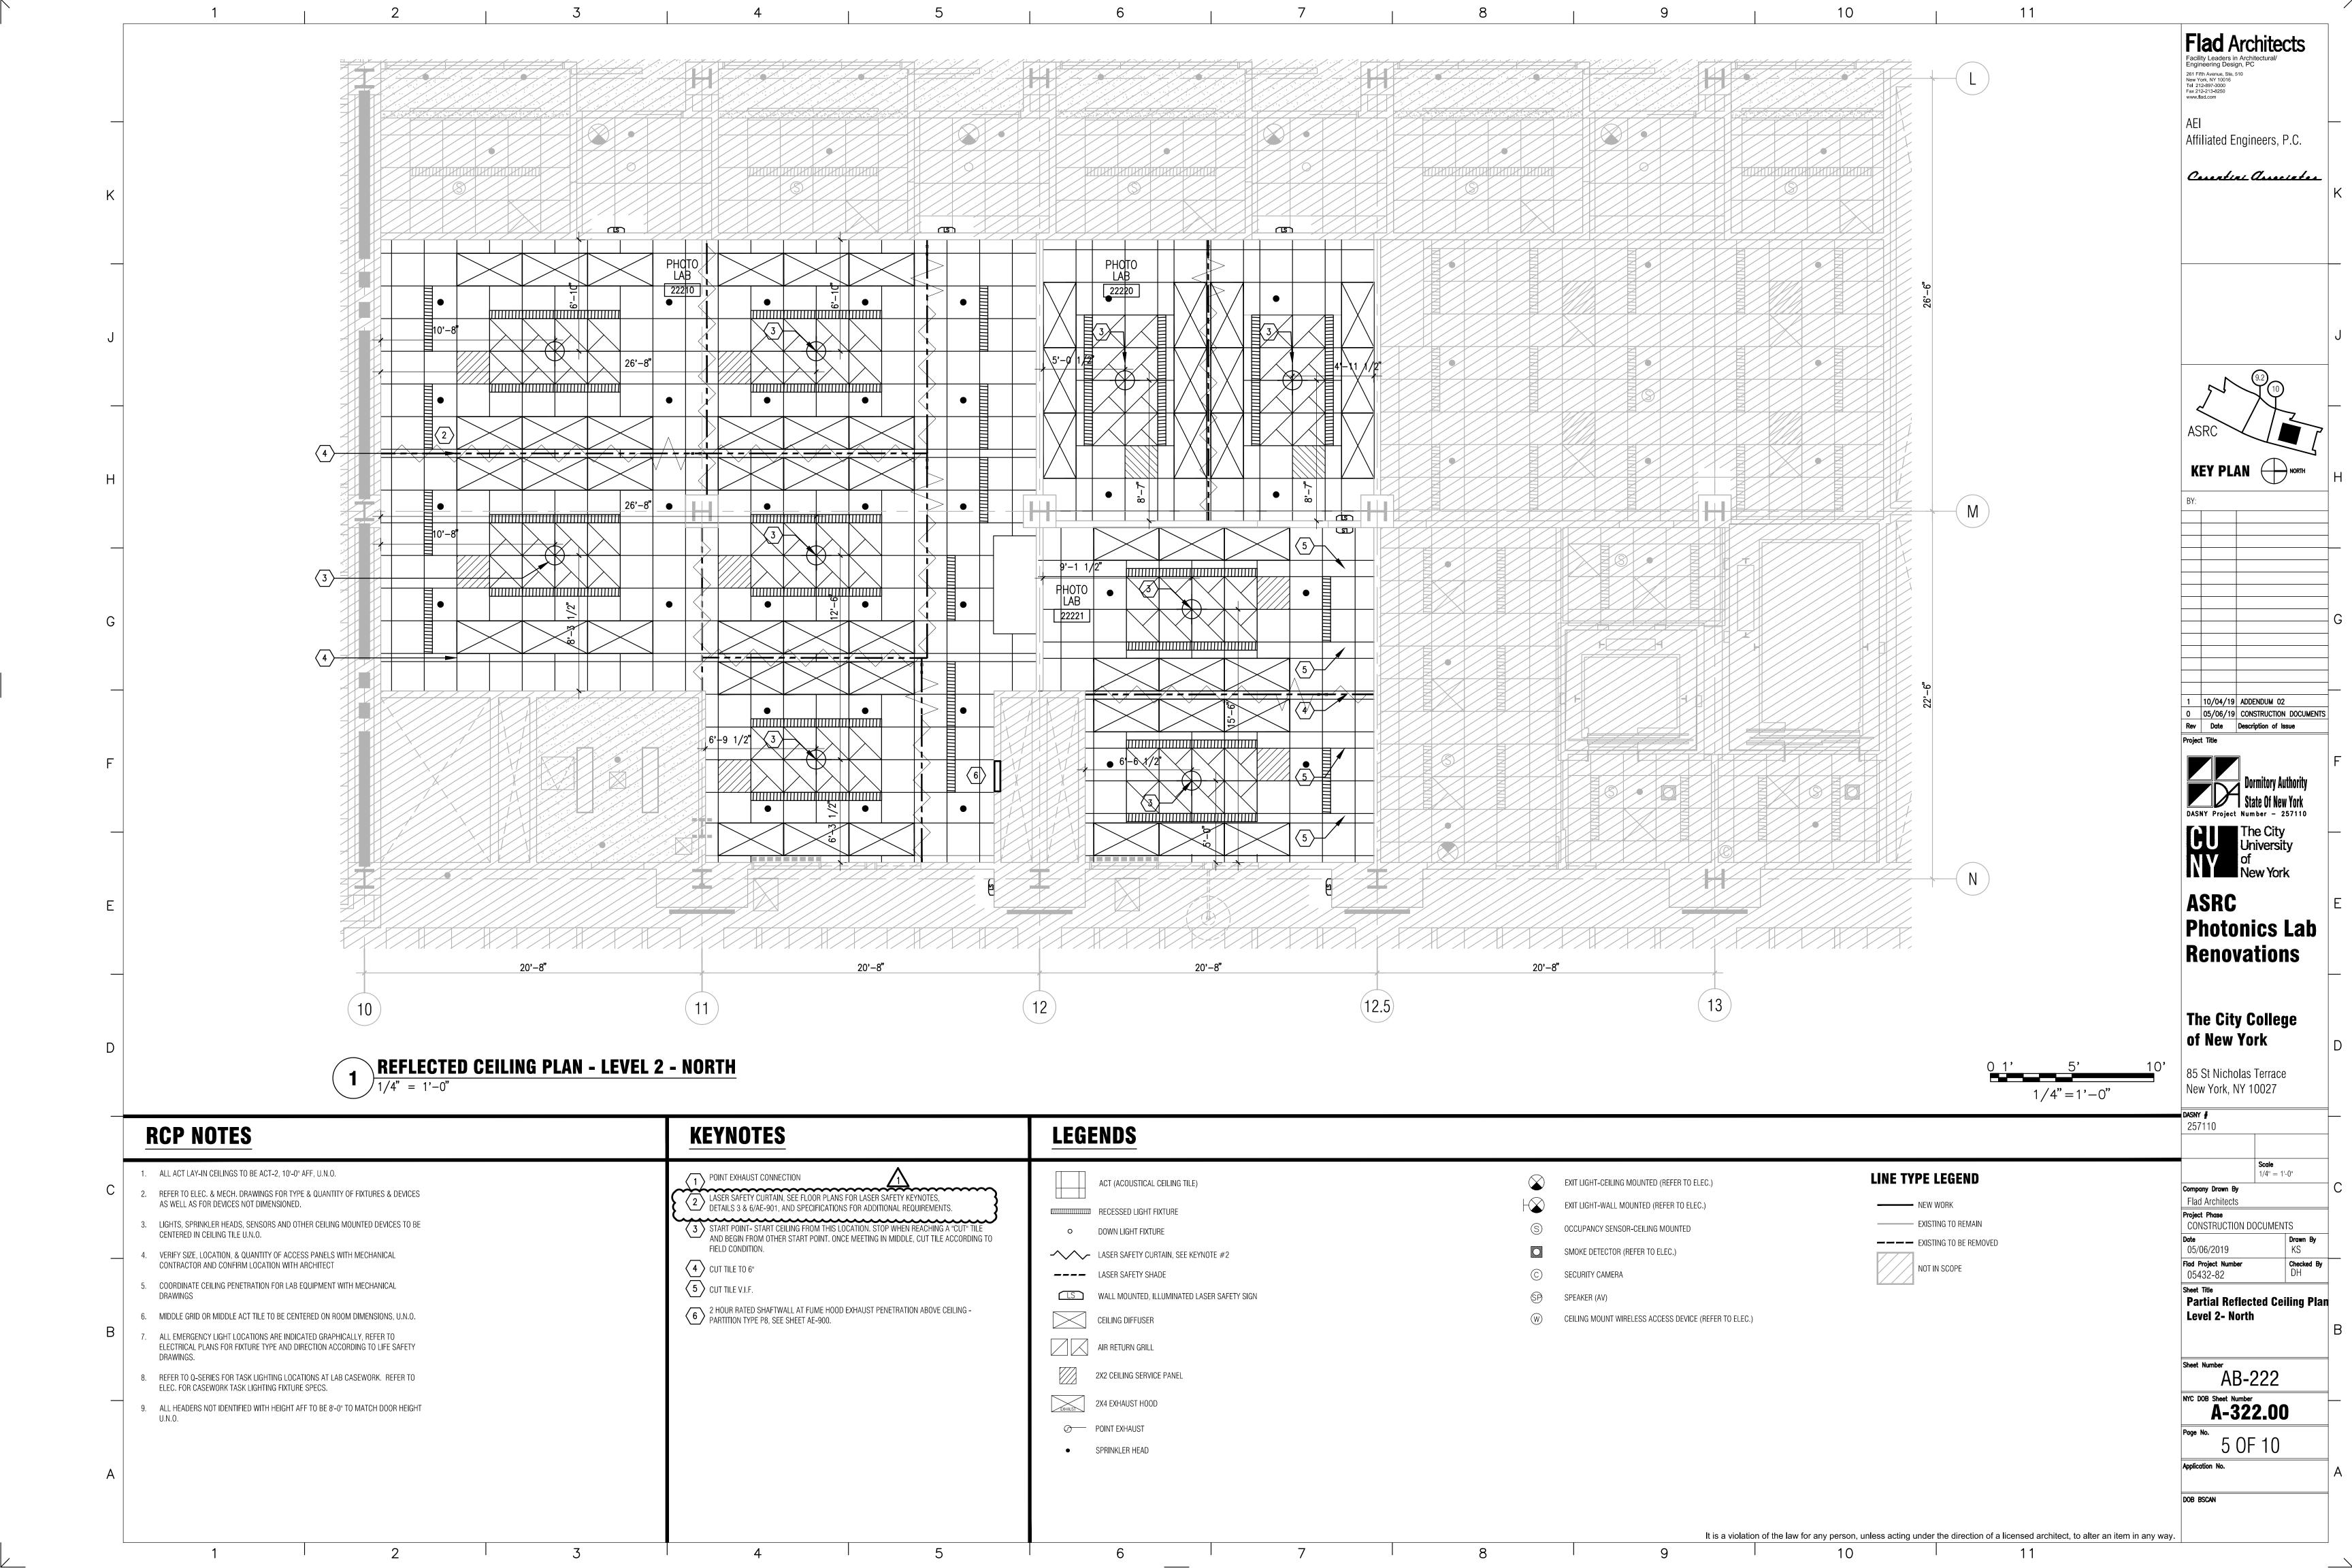

#### PART 4 - SCHEDULE

|                              |                        |                                                                              |                               | nents S                |                                                                                           |
|------------------------------|------------------------|------------------------------------------------------------------------------|-------------------------------|------------------------|-------------------------------------------------------------------------------------------|
| Lab /<br>aser Safety<br>Zone | Door / Table<br>ID     | Laser Safety Components                                                      | Lab /<br>Laser Safety<br>Zone | Door / Table<br>ID     | Laser Safety Components                                                                   |
| 22110                        |                        | Entry Keypad                                                                 | 22210                         |                        | Entry Keypad                                                                              |
| Zone 1                       | Entry                  | Mag Lock                                                                     | Zone 5                        | Entry                  | Mag Lock                                                                                  |
|                              | Vestibule<br>to 22110C | Laser In-Use Status Light                                                    |                               | Vestibule to<br>22210P | Laser In-Use Status Light                                                                 |
|                              | 10 221100              | Emergency Access Switch (for Zone)                                           |                               | 22210F                 | Emergency Access Switch (for Zone)                                                        |
|                              |                        | Control Module                                                               |                               |                        | Control Module                                                                            |
|                              | С                      | SLC - Curtain to Wall Opening                                                |                               |                        | SLC - Curtain to Curtain Opening                                                          |
|                              |                        | Request for Entry Button (at curtain opening)                                |                               | P                      | Request for Entry Button (at curtain opening)                                             |
|                              |                        | SLC - Curtain to Curtain Opening                                             |                               |                        | Request to Exit Button (at curtain opening)                                               |
|                              |                        | Request for Entry Button (at curtain opening)                                |                               |                        | Request for Entry Button (at curtain opening)                                             |
|                              | В                      | Request to Exit Button (at curtain opening)                                  |                               | N                      | Request to Exit Button (at curtain opening)                                               |
|                              |                        | Emergency Stop Switch                                                        |                               |                        | Emergency Stop Switch                                                                     |
|                              |                        | SLC - Curtain to Wall Opening                                                | 22210                         |                        | Entry Keypad                                                                              |
|                              |                        | Request for Entry Button (at curtain opening)                                | Zone 6                        | Entry                  | Mag Lock                                                                                  |
|                              | Α                      | Request to Exit Button (at curtain opening)                                  | Zone o                        | Vestibule to           | Laser In-Use Status Light                                                                 |
|                              | _ ^                    |                                                                              |                               | 22210 Lab              | Emergency Access Switch (for Zone)                                                        |
|                              |                        | Emergency Stop Switch  Request for Exit Button (to LER)                      |                               |                        | Control Module                                                                            |
|                              |                        | Mag Lock                                                                     |                               |                        | SLC - Curtain to Wall Opening                                                             |
|                              | LER                    | Request for Entry Keypad                                                     |                               | S                      | Request for Entry Button (at curtain opening)                                             |
|                              | to 22110A              | Laser In-Use Status Light                                                    |                               |                        | Request to Exit Button (at curtain opening)                                               |
| 22110                        |                        |                                                                              |                               |                        |                                                                                           |
|                              | Entry                  | Entry Keypad                                                                 |                               |                        | SLC - Curtain to Curtain Opening                                                          |
| Zone 2                       | Vestibule to           | Mag Lock                                                                     |                               | R                      | Request for Entry Button (at curtain opening)                                             |
|                              | 22110F                 | Laser In-Use Status Light                                                    |                               |                        | Request to Exit Button (at curtain opening)                                               |
|                              |                        | Emergency Access Switch (for Zone)                                           |                               |                        | Emergency Stop Switch                                                                     |
|                              | F                      | Control Module SLC - Curtain to Wall Opening                                 |                               |                        | SLC - Curtain to Wall Opening                                                             |
|                              |                        | Request for Entry Button (at curtain opening)                                |                               | Q                      | Request for Entry Button (at curtain opening) Request to Exit Button (at curtain opening) |
|                              |                        | SLC - Curtain to Curtain Opening                                             |                               |                        | Emergency Stop Switch                                                                     |
|                              | _                      | Request for Entry Button (at curtain opening)                                |                               |                        | Mag Lock                                                                                  |
|                              | E                      | Request to Exit Button (at curtain opening)                                  |                               | LER to<br>22210 Lab    | Request for Entry Keypad                                                                  |
|                              |                        | Emergency Stop Switch                                                        |                               | 22210 200              | Laser In-Use Status Light                                                                 |
|                              |                        | SLC - Curtain to Wall Opening                                                | 22220 /                       |                        | Entry Keypad                                                                              |
|                              |                        | Request for Entry Button (at curtain opening)                                | 22221                         | Entry                  | Mag Lock                                                                                  |
|                              | D                      | Request to Exit Button (at curtain opening)                                  | Zone 7                        | Vestibule to           | Laser In-Use Status Light                                                                 |
|                              |                        |                                                                              | Zone /                        | 22220W                 |                                                                                           |
|                              | -                      | Emergency Stop Switch  Request for Exit Button (to LER)                      |                               | -                      | Emergency Access Switch (for Zone)  Control Module                                        |
|                              |                        | Mag Lock                                                                     |                               |                        | SLC - Curtain to Wall Opening                                                             |
|                              | LER to                 | -                                                                            |                               |                        |                                                                                           |
|                              | 22110D                 | Request for Entry Keypad                                                     |                               | w                      | Request for Entry Button (at curtain opening)                                             |
|                              |                        | Laser In-Use Status Light                                                    |                               |                        | Request to Exit Button (at curtain opening)                                               |
| 22120                        |                        | Entry Keypad                                                                 |                               |                        | Request for Exit Button (to 22221 Photonics)                                              |
| Zone 3                       | Entry<br>Vestibule to  | Mag Lock                                                                     |                               |                        | Laser In-Use Status Light                                                                 |
|                              | 22120H                 | Laser In-Use Status Light                                                    |                               |                        | Request for Entry Button (at curtain opening)                                             |
|                              |                        | Emergency Access Switch (for Zone)                                           |                               | V                      | Request to Exit Button (at curtain opening)                                               |
|                              |                        | Control Module                                                               |                               |                        | Emergency Stop Switch                                                                     |
|                              | Н                      | SLC - Curtain to Wall Opening                                                |                               |                        | SLC - Curtain to Wall Opening                                                             |
|                              |                        | Request for Entry Button (at curtain opening)  SLC - Curtain to Wall Opening |                               | l                      | Request for Entry Button (at curtain opening) Request to Exit Button (at curtain opening) |
|                              |                        | Request for Entry Button (at curtain opening)                                |                               | U                      | Emergency Stop Switch                                                                     |
|                              | G                      | Request to Exit Button (at curtain opening)                                  |                               |                        | Request for Exit Button (to 22220 Photonics)                                              |
|                              |                        | Emergency Stop Switch                                                        |                               |                        | Laser In-Use Status Light SLC - Curtain to Wall Opening                                   |
|                              |                        | Request for Exit Button (to 22121 Nano Support)                              |                               |                        | · -                                                                                       |
|                              | 22121 Nano             | Mag Lock                                                                     |                               | - I                    | Request for Entry Button (at curtain opening)                                             |
|                              | Support to<br>22120G   | Request for Entry Keypad                                                     |                               | Т                      | Request to Exit Button (at curtain opening)                                               |
|                              | 221200                 | Laser In-Use Status Light                                                    |                               | ] [                    | Emergency Stop Switch                                                                     |
| 22130                        |                        | Entry Keypad                                                                 |                               |                        |                                                                                           |
| Zone 4                       | Entry<br>Vestibule to  | Mag Lock                                                                     |                               | LED :                  | Mag Lock                                                                                  |
|                              | 22130                  | Laser In-Use Status Light                                                    |                               | LER to 22221T          | Request for Entry Keypad                                                                  |
|                              |                        | Emergency Access Switch (for Zone)                                           |                               |                        | Laser In-Use Status Light                                                                 |
|                              | JKLM                   | Control Module                                                               |                               |                        |                                                                                           |
|                              |                        | Request for Exit Button (to 22121 Nano Support)                              |                               |                        |                                                                                           |
|                              |                        | Mag Lock                                                                     |                               |                        |                                                                                           |
|                              | LER to<br>22130        | Request for Entry Keypad                                                     |                               |                        |                                                                                           |
|                              | 22130                  | Laser In-Use Status Light                                                    |                               |                        |                                                                                           |