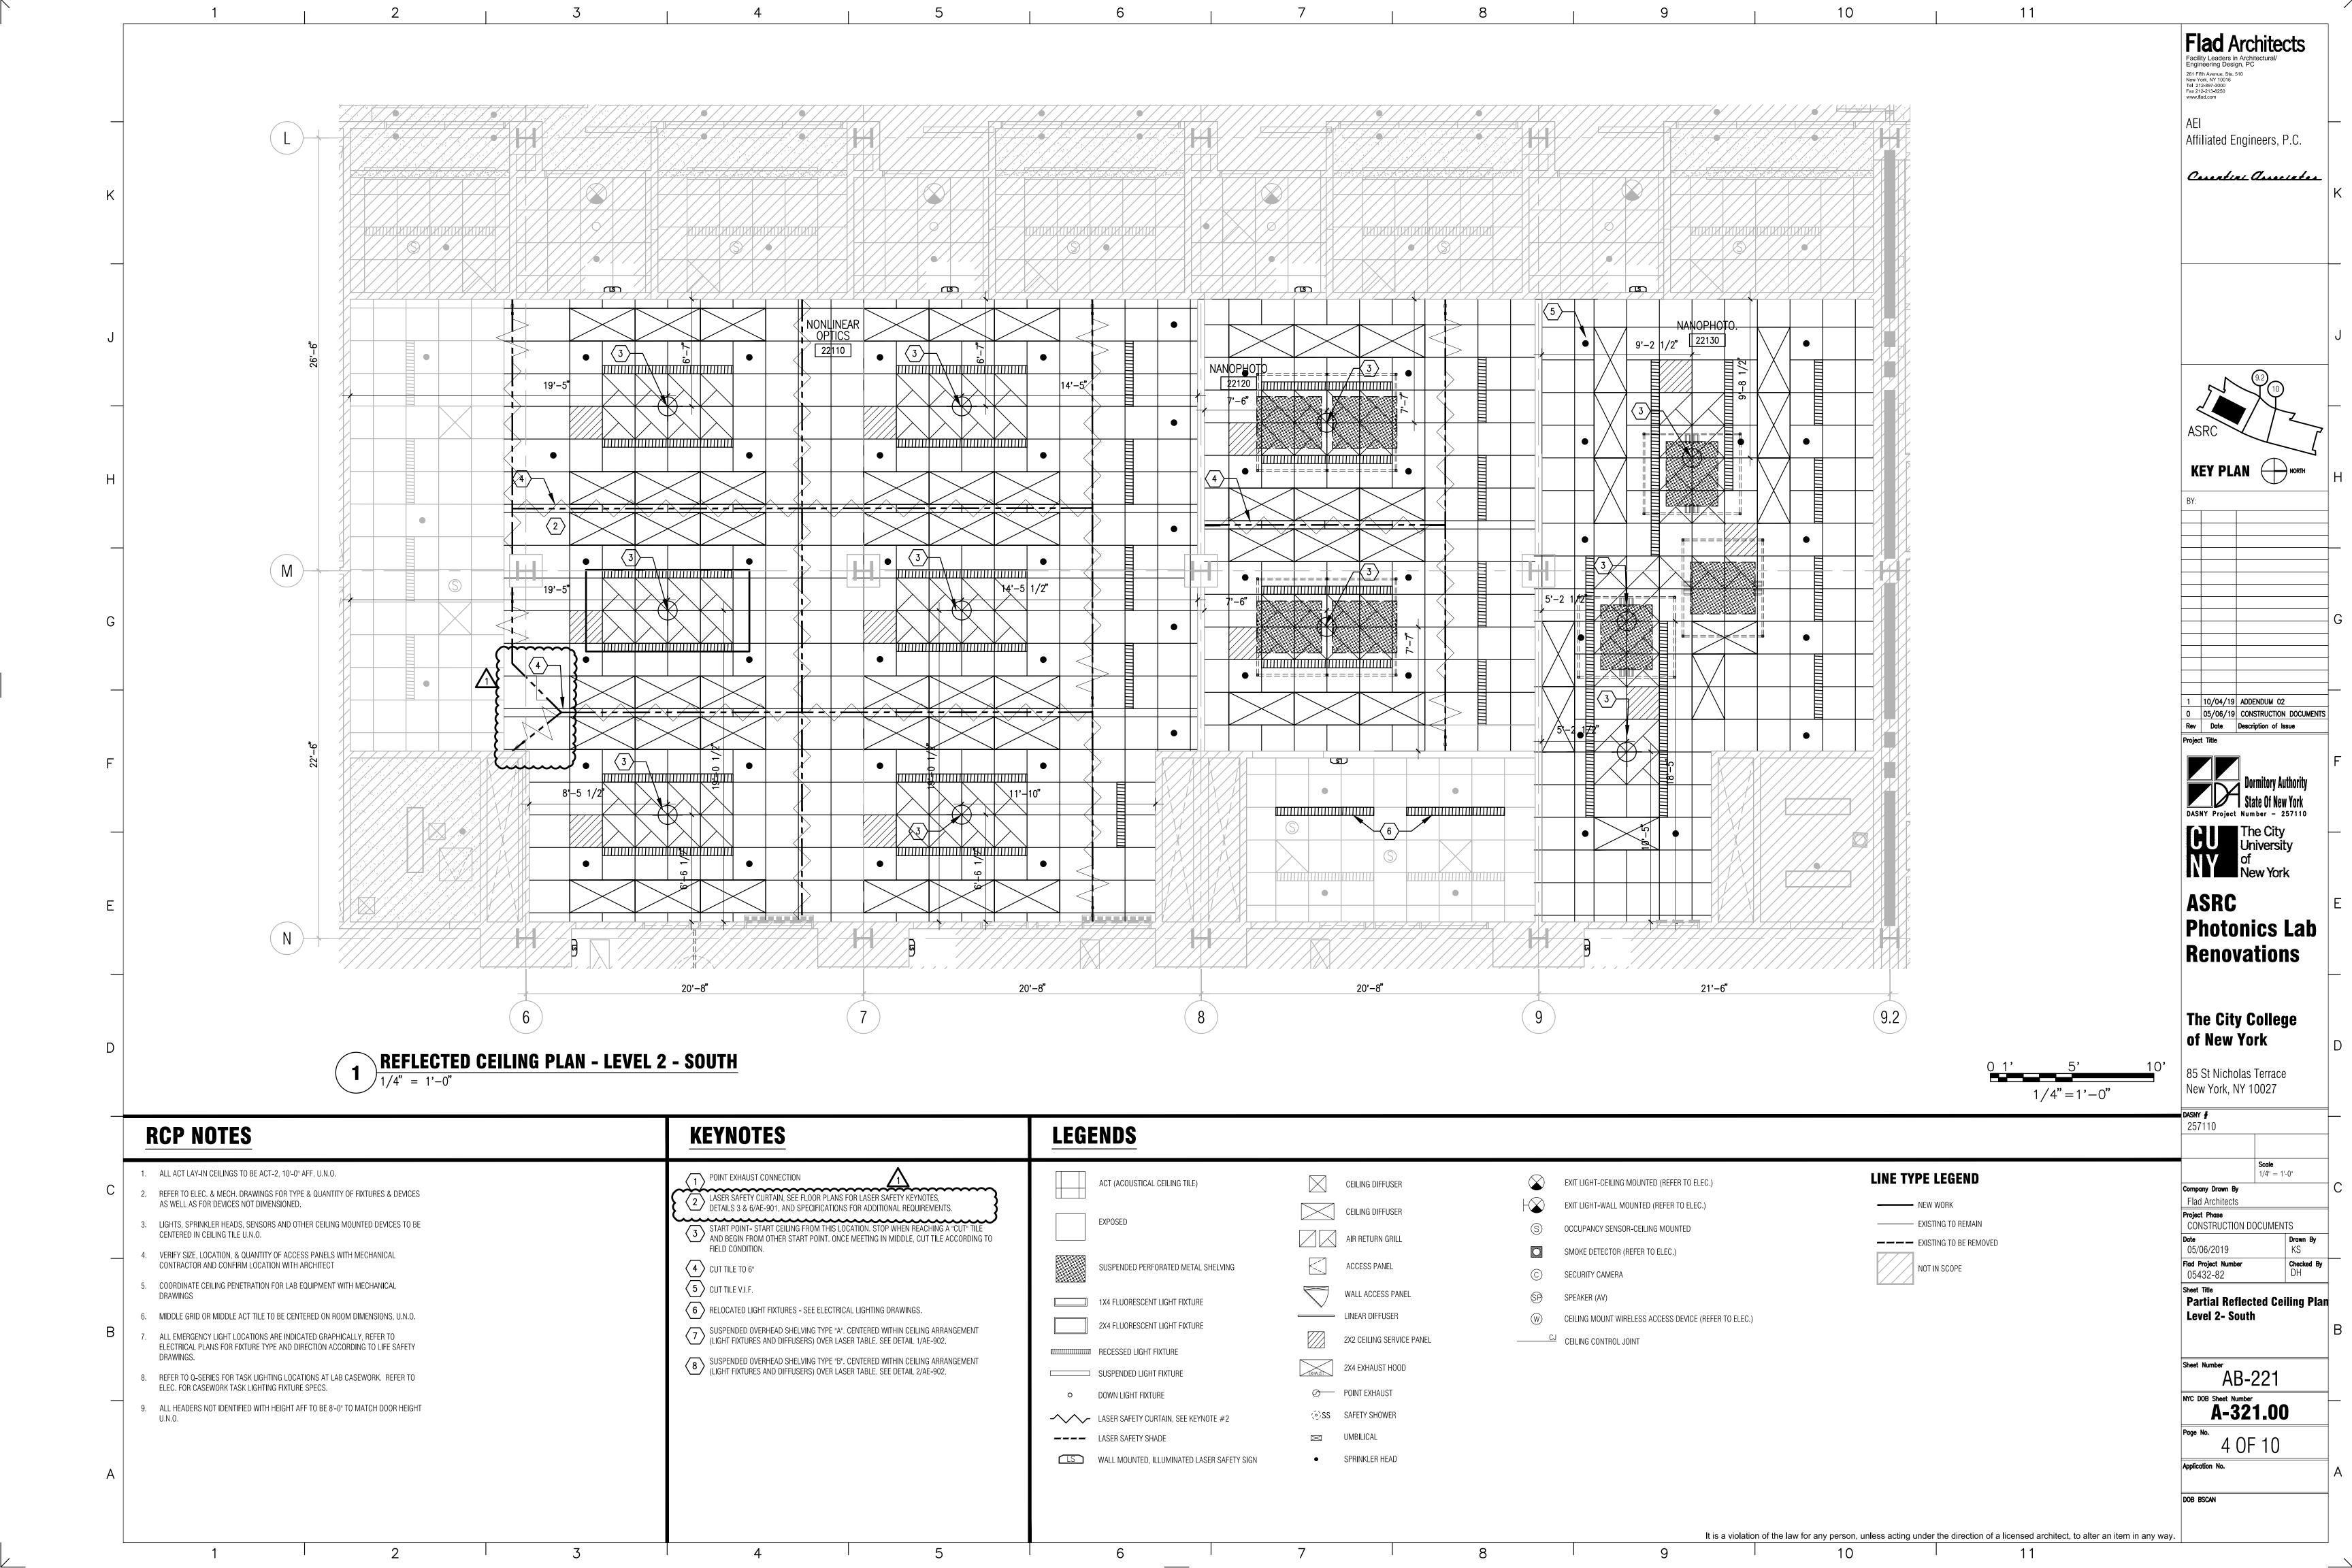

# **Drawing Sheet Index**

|                                    |              |                  |                                                                                                 | 5/6/2019               | 6/11/2019                                        | 10/4/2019     |                                                  |          |
|------------------------------------|--------------|------------------|-------------------------------------------------------------------------------------------------|------------------------|--------------------------------------------------|---------------|--------------------------------------------------|----------|
| Project<br>Sheet No.<br>GN General |              | C DoB<br>eet No. | Sheet Name                                                                                      | CONSTRUCTION DOCUMENTS | ADDENDUM 01                                      | ADDENDUM      |                                                  |          |
| GN-000                             | Т            | 000.00           | COVER SHEET, DRAWING LIST & PLOT PLAN                                                           | х                      | Х                                                | Х             |                                                  |          |
| C11 22 :                           |              | 001              | DI OT DI ANI O DI III DINO NOTEC                                                                |                        |                                                  |               |                                                  |          |
| GN-001<br>GN-101                   | G            | 001.00           | PLOT PLAN & BUILDING NOTES  PARTIAL LIFE SAFETY PLAN - GROUND LEVEL                             | X                      |                                                  |               | $\vdash \vdash$                                  |          |
| GN-101<br>GN-220                   | G            | 101.00<br>220.00 | LIFE SAFETY PLAN - GROUND LEVEL                                                                 | X                      |                                                  | $\vdash$      | $\vdash$                                         |          |
| DM Plans                           | <del> </del> |                  |                                                                                                 | +^                     |                                                  |               | $\vdash$                                         |          |
| AD-221                             | DM           | 220.00           | PARTIAL DEMOLITION FLOOR PLAN - LEVEL 2 - SOUTH                                                 | х                      |                                                  |               |                                                  | _        |
| AD-222                             | DM           | 221.00           | PARTIAL DEMOLITION FLOOR PLAN - LEVEL 2 - NORTH                                                 | х                      |                                                  |               |                                                  |          |
| DPL-221                            | DM           | 222.00           | DEMOLITION PLAN SECOND LEVEL SOUTH                                                              | х                      |                                                  |               |                                                  |          |
| DPL-222                            | DM           | 223.00           | DEMOLITION PLAN SECOND LEVEL NORTH                                                              | х                      |                                                  |               |                                                  |          |
| DM-018                             | DM           | 018.00           | DEMOLITION PLAN 1ST LEVEL (+125.00) INTERSTITIAL AREA 4                                         | х                      |                                                  |               |                                                  |          |
| DM-221                             | DM           | 224.00           | DEMOLITION PLAN SECOND LEVEL SOUTH                                                              | х                      |                                                  |               |                                                  |          |
| DM-222                             | DM           | 225.00           | DEMOLITION PLAN SECOND LEVEL NORTH                                                              | х                      |                                                  |               |                                                  |          |
| A Plans                            |              |                  |                                                                                                 |                        |                                                  |               |                                                  | _        |
| AE-014                             | A            | 014.00           | PARTIAL LABORATORY PLAN - GROUND LEVEL                                                          | X                      | (                                                |               |                                                  | <u> </u> |
| AE-221<br>AE-222                   | A            | 221.00<br>222.00 | PARTIAL LABORATORY FLOOR PLAN - LEVEL 2 - SOUTH PARTIAL LABORATORY FLOOR PLAN - LEVEL 2 - NORTH | X                      | <b>├</b>                                         | X             | <del>}                                    </del> | <u>:</u> |
|                                    | A            | 321.00           | PARTIAL REFLECTED CEILING PLAN - LEVEL 2 - SOUTH                                                | X                      | <del>│                                    </del> | X             | $\longleftarrow$                                 |          |
|                                    | A            | 322.00           | PARTIAL REFLECTED CEILING PLAN -LEVEL 2 - NORTH                                                 | $\frac{\hat{x}}{x}$    | +                                                | X             | 5                                                | _        |
| AE-600                             | Α            | 600.00           | EQUIPMENT LIST                                                                                  | х                      | 1                                                | $\overline{}$ | 7                                                | _        |
|                                    | Α            | 850.00           | INTERIOR ELEVATIONS                                                                             | Х                      | Х                                                |               |                                                  |          |
| AE-900                             | A            | 900.00           | SCHEDULES AND DETAILS                                                                           | X                      | Х                                                |               | $\sqcup$                                         |          |
|                                    | A            | 901.00           | DETAILS DETAILS                                                                                 | X                      | Х                                                |               | $\vdash$                                         |          |
| P Plans                            | Α            | 901.00           | DETAILS                                                                                         | X                      |                                                  | $\vdash$      | $\vdash$                                         |          |
|                                    | P            | 000.00           | PLUMBING SYMBOLS AND ABBREVIATIONS                                                              | X                      |                                                  |               |                                                  | _        |
| PL-014                             | Р            | 014.00           | FLOOR PLAN GROUND LEVEL (+117.00) AREA 4                                                        | X                      |                                                  |               |                                                  | _        |
|                                    | Р            | 018.00           | FLOOR PLAN 1ST LEVEL (+125.00) INTERSTITIAL AREA 4                                              | X                      |                                                  |               |                                                  | _        |
| PL-221                             | Р            | 221.00           | FLOOR PLAN SECOND LEVEL SOUTH                                                                   | X                      |                                                  |               |                                                  | _        |
|                                    | P            | 222.00           | FLOOR PLAN SECOND LEVEL NORTH                                                                   | X                      |                                                  | $\vdash$      |                                                  |          |
| M Plans                            |              |                  |                                                                                                 |                        |                                                  |               |                                                  | _        |
| M-000                              | М            | 000.00           | MECHANICAL SYMBOLS AND ABBREVIATIONS                                                            | х                      |                                                  |               |                                                  |          |
| M-014                              | М            | 014.00           | FLOOR PLAN GROUND LEVEL (+117.00) AREA 4                                                        | х                      |                                                  |               |                                                  |          |
| M-018                              | М            | 018.00           | FLOOR PLAN 1ST LEVEL (+125.00) INTERSTITIAL AREA 4                                              | х                      |                                                  |               |                                                  | _        |
| M-221                              | м            | 221.00           | FLOOR PLAN SECOND LEVEL SOUTH                                                                   | х                      |                                                  |               |                                                  | _        |
| M-222                              | М            | 222.00           | FLOOR PLAN SECOND LEVEL NORTH                                                                   | х                      |                                                  |               |                                                  | _        |
| M-300                              | М            | 300.00           | MECHANICAL DETAILS                                                                              | х                      |                                                  |               |                                                  | _        |
| M-400                              | М            | 400.00           | PARTIAL FLOOR PLAN SHAFT AND EXHAUST RISER                                                      | х                      |                                                  |               |                                                  | _        |
| M-500                              | М            | 500.00           | MECHANICAL SCHEDULES                                                                            | x                      |                                                  |               | $\Box$                                           |          |
| M-600                              | М            | 600.00           | MECHANICAL LAB CONTROL DIAGRAMS                                                                 | х                      |                                                  |               | $\sqcap$                                         |          |
| E Plans                            |              |                  |                                                                                                 |                        |                                                  |               |                                                  | _        |
| E-000                              |              |                  | ELECTRICAL SYMBOLS AND ABBREVIATIONS                                                            | х                      |                                                  |               |                                                  |          |
| E-400                              |              |                  | ELECTRICAL PANEL SCHEDULES                                                                      | х                      |                                                  |               |                                                  |          |
| E-401                              |              |                  | ELECTRICAL PANEL SCHEDULES                                                                      | х                      |                                                  |               |                                                  |          |
| E-402                              |              | 1                | ELECTRICAL PANEL SCHEDULES                                                                      | X                      | 1                                                |               | $\sqcap$                                         |          |