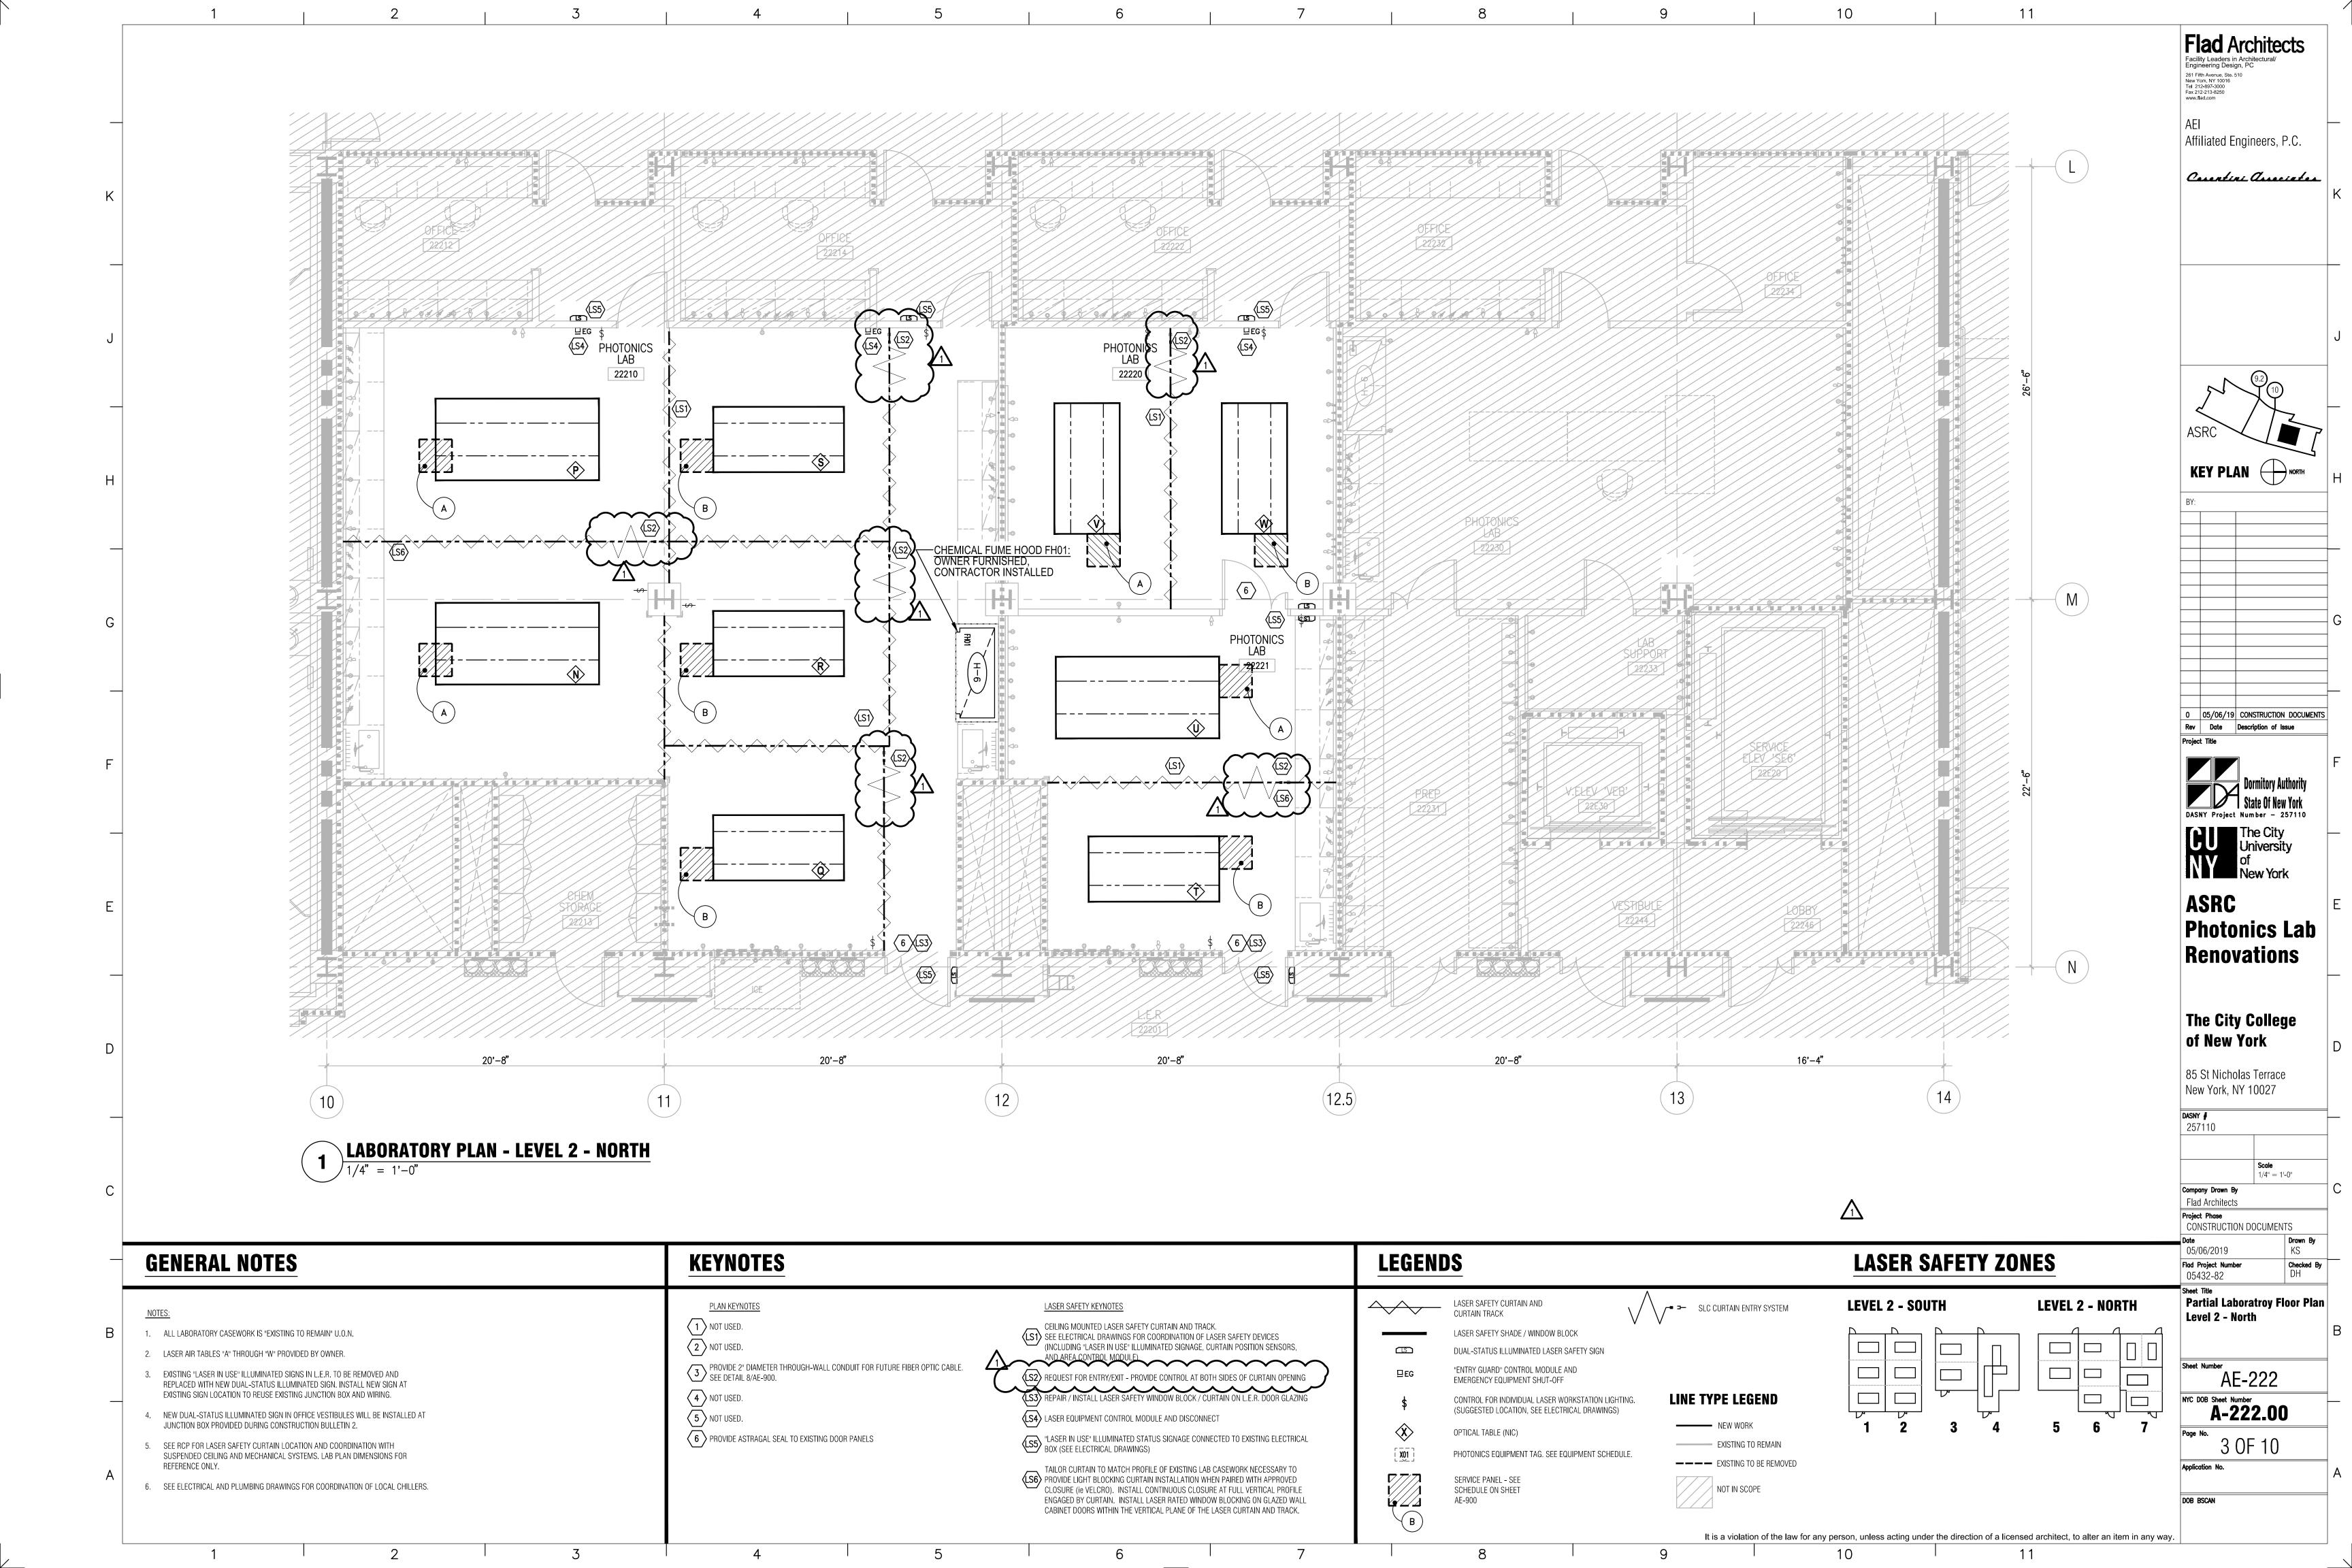

#### PART 4 - SCHEDULE

|                              |                        |                                                                              |                               | nents S                |                                                                                           |
|------------------------------|------------------------|------------------------------------------------------------------------------|-------------------------------|------------------------|-------------------------------------------------------------------------------------------|
| Lab /<br>aser Safety<br>Zone | Door / Table<br>ID     | Laser Safety Components                                                      | Lab /<br>Laser Safety<br>Zone | Door / Table<br>ID     | Laser Safety Components                                                                   |
| 22110                        |                        | Entry Keypad                                                                 | 22210                         |                        | Entry Keypad                                                                              |
| Zone 1                       | Entry                  | Mag Lock                                                                     | Zone 5                        | Entry                  | Mag Lock                                                                                  |
|                              | Vestibule<br>to 22110C | Laser In-Use Status Light                                                    |                               | Vestibule to<br>22210P | Laser In-Use Status Light                                                                 |
|                              | 10 221100              | Emergency Access Switch (for Zone)                                           |                               | 22210F                 | Emergency Access Switch (for Zone)                                                        |
|                              |                        | Control Module                                                               |                               |                        | Control Module                                                                            |
|                              | С                      | SLC - Curtain to Wall Opening                                                |                               |                        | SLC - Curtain to Curtain Opening                                                          |
|                              |                        | Request for Entry Button (at curtain opening)                                |                               | P                      | Request for Entry Button (at curtain opening)                                             |
|                              |                        | SLC - Curtain to Curtain Opening                                             |                               |                        | Request to Exit Button (at curtain opening)                                               |
|                              |                        | Request for Entry Button (at curtain opening)                                |                               |                        | Request for Entry Button (at curtain opening)                                             |
|                              | В                      | Request to Exit Button (at curtain opening)                                  |                               | N                      | Request to Exit Button (at curtain opening)                                               |
|                              |                        | Emergency Stop Switch                                                        |                               |                        | Emergency Stop Switch                                                                     |
|                              |                        | SLC - Curtain to Wall Opening                                                | 22210                         |                        | Entry Keypad                                                                              |
|                              |                        | Request for Entry Button (at curtain opening)                                | Zone 6                        | Entry                  | Mag Lock                                                                                  |
|                              | Α                      | Request to Exit Button (at curtain opening)                                  | Zone o                        | Vestibule to           | Laser In-Use Status Light                                                                 |
|                              | _ ^                    |                                                                              |                               | 22210 Lab              | Emergency Access Switch (for Zone)                                                        |
|                              |                        | Emergency Stop Switch  Request for Exit Button (to LER)                      |                               |                        | Control Module                                                                            |
|                              |                        | Mag Lock                                                                     |                               |                        | SLC - Curtain to Wall Opening                                                             |
|                              | LER                    | Request for Entry Keypad                                                     |                               | S                      | Request for Entry Button (at curtain opening)                                             |
|                              | to 22110A              | Laser In-Use Status Light                                                    |                               |                        | Request to Exit Button (at curtain opening)                                               |
| 22110                        |                        |                                                                              |                               |                        |                                                                                           |
|                              | Entry                  | Entry Keypad                                                                 |                               |                        | SLC - Curtain to Curtain Opening                                                          |
| Zone 2                       | Vestibule to           | Mag Lock                                                                     |                               | R                      | Request for Entry Button (at curtain opening)                                             |
|                              | 22110F                 | Laser In-Use Status Light                                                    |                               |                        | Request to Exit Button (at curtain opening)                                               |
|                              |                        | Emergency Access Switch (for Zone)                                           |                               |                        | Emergency Stop Switch                                                                     |
|                              | F                      | Control Module SLC - Curtain to Wall Opening                                 |                               |                        | SLC - Curtain to Wall Opening                                                             |
|                              |                        | Request for Entry Button (at curtain opening)                                |                               | Q                      | Request for Entry Button (at curtain opening) Request to Exit Button (at curtain opening) |
|                              |                        | SLC - Curtain to Curtain Opening                                             |                               |                        | Emergency Stop Switch                                                                     |
|                              | _                      | Request for Entry Button (at curtain opening)                                |                               |                        | Mag Lock                                                                                  |
|                              | E                      | Request to Exit Button (at curtain opening)                                  |                               | LER to<br>22210 Lab    | Request for Entry Keypad                                                                  |
|                              |                        | Emergency Stop Switch                                                        |                               | 22210 200              | Laser In-Use Status Light                                                                 |
|                              |                        | SLC - Curtain to Wall Opening                                                | 22220 /                       |                        | Entry Keypad                                                                              |
|                              |                        | Request for Entry Button (at curtain opening)                                | 22221                         | Entry                  | Mag Lock                                                                                  |
|                              | D                      | Request to Exit Button (at curtain opening)                                  | Zone 7                        | Vestibule to           | Laser In-Use Status Light                                                                 |
|                              |                        |                                                                              | Zone /                        | 22220W                 |                                                                                           |
|                              | -                      | Emergency Stop Switch  Request for Exit Button (to LER)                      |                               | -                      | Emergency Access Switch (for Zone)  Control Module                                        |
|                              |                        | Mag Lock                                                                     |                               |                        | SLC - Curtain to Wall Opening                                                             |
|                              | LER to                 | -                                                                            |                               |                        |                                                                                           |
|                              | 22110D                 | Request for Entry Keypad                                                     |                               | w                      | Request for Entry Button (at curtain opening)                                             |
|                              |                        | Laser In-Use Status Light                                                    |                               |                        | Request to Exit Button (at curtain opening)                                               |
| 22120                        |                        | Entry Keypad                                                                 |                               |                        | Request for Exit Button (to 22221 Photonics)                                              |
| Zone 3                       | Entry<br>Vestibule to  | Mag Lock                                                                     |                               |                        | Laser In-Use Status Light                                                                 |
|                              | 22120H                 | Laser In-Use Status Light                                                    |                               |                        | Request for Entry Button (at curtain opening)                                             |
|                              |                        | Emergency Access Switch (for Zone)                                           |                               | V                      | Request to Exit Button (at curtain opening)                                               |
|                              |                        | Control Module                                                               |                               |                        | Emergency Stop Switch                                                                     |
|                              | Н                      | SLC - Curtain to Wall Opening                                                |                               |                        | SLC - Curtain to Wall Opening                                                             |
|                              |                        | Request for Entry Button (at curtain opening)  SLC - Curtain to Wall Opening |                               | l                      | Request for Entry Button (at curtain opening) Request to Exit Button (at curtain opening) |
|                              |                        | Request for Entry Button (at curtain opening)                                |                               | U                      | Emergency Stop Switch                                                                     |
|                              | G                      | Request to Exit Button (at curtain opening)                                  |                               |                        | Request for Exit Button (to 22220 Photonics)                                              |
|                              |                        | Emergency Stop Switch                                                        |                               |                        | Laser In-Use Status Light SLC - Curtain to Wall Opening                                   |
|                              |                        | Request for Exit Button (to 22121 Nano Support)                              |                               |                        | · -                                                                                       |
|                              | 22121 Nano             | Mag Lock                                                                     |                               | - I                    | Request for Entry Button (at curtain opening)                                             |
|                              | Support to<br>22120G   | Request for Entry Keypad                                                     |                               | Т                      | Request to Exit Button (at curtain opening)                                               |
|                              | 221200                 | Laser In-Use Status Light                                                    |                               | ] [                    | Emergency Stop Switch                                                                     |
| 22130                        |                        | Entry Keypad                                                                 |                               |                        |                                                                                           |
| Zone 4                       | Entry<br>Vestibule to  | Mag Lock                                                                     |                               | LED :                  | Mag Lock                                                                                  |
|                              | 22130                  | Laser In-Use Status Light                                                    |                               | LER to 22221T          | Request for Entry Keypad                                                                  |
|                              |                        | Emergency Access Switch (for Zone)                                           |                               |                        | Laser In-Use Status Light                                                                 |
|                              | JKLM                   | Control Module                                                               |                               |                        |                                                                                           |
|                              |                        | Request for Exit Button (to 22121 Nano Support)                              |                               |                        |                                                                                           |
|                              |                        | Mag Lock                                                                     |                               |                        |                                                                                           |
|                              | LER to<br>22130        | Request for Entry Keypad                                                     |                               |                        |                                                                                           |
|                              | 22130                  | Laser In-Use Status Light                                                    |                               |                        |                                                                                           |